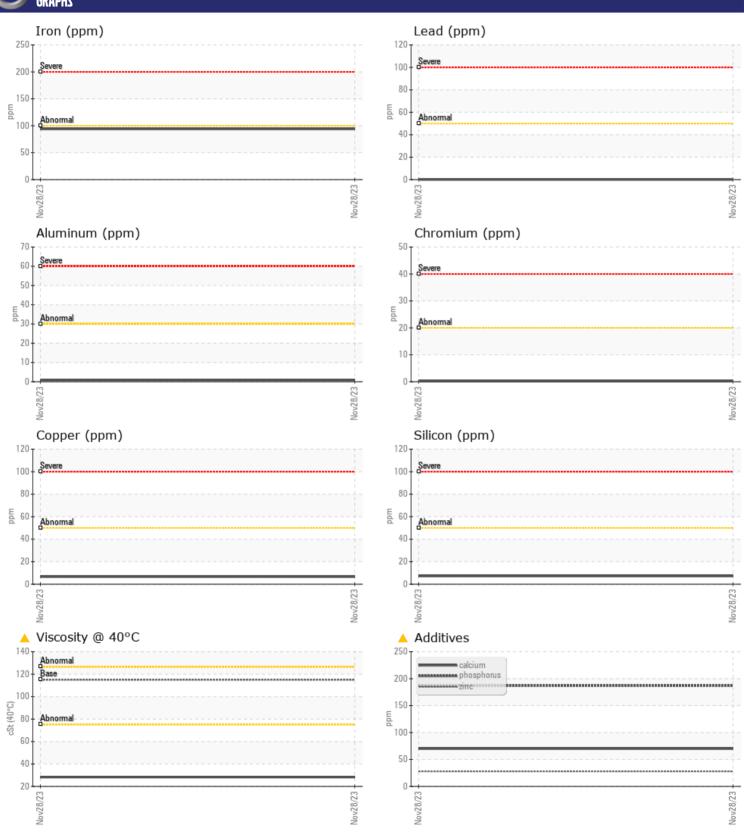

## CONSTRUCTION EQUIPMENT LKQ VOLVO L60H 622998 - TRANSMISSION

Sample No: VCP440776

Oil Type: DIESEL ENGINE OIL SAE 15W40

Job No: LKQ

| ZAMPI F       | INFORMATIO    | N              |  |  |  |
|---------------|---------------|----------------|--|--|--|
|               | ini ominatioi |                |  |  |  |
| Sample Number |               | VCP440776      |  |  |  |
| Sample Date   |               | 28 Nov 2023    |  |  |  |
| Machine Hours |               | 1027           |  |  |  |
| Oil Hours     |               | 0              |  |  |  |
| Oil Changed   |               | N/A            |  |  |  |
| Sample Status |               | ATTENTION      |  |  |  |
| VOLVO         |               |                |  |  |  |
| OIL CONDITION |               |                |  |  |  |
| Visc @ 40°C   | cSt           | ▲ 28.2         |  |  |  |
| VOLVO         |               |                |  |  |  |
| CONTAN        | INATION       |                |  |  |  |
|               | MINATION      |                |  |  |  |
| Water         | %             | NEG            |  |  |  |
| Silicon       | ppm           | <b>■7</b>      |  |  |  |
| Sodium        | ppm           | ■4             |  |  |  |
| Potassium     | ppm           | ■2             |  |  |  |
|               |               |                |  |  |  |
| WEAR M        | AFTAI C       |                |  |  |  |
|               |               |                |  |  |  |
| Iron          | ppm           | <b>■94</b>     |  |  |  |
| Copper        | ppm           | <b>7</b>       |  |  |  |
| Lead          | ppm           | <b>0</b>       |  |  |  |
| Tin           | ppm           | ■0             |  |  |  |
| Aluminum      | ppm           | <b>■ &lt;1</b> |  |  |  |
| Chromium      | ppm           | <b>■&lt;1</b>  |  |  |  |
| Molybdenum    | ppm           | ■0             |  |  |  |
| Nickel        | ppm           | <b>■</b> <1    |  |  |  |
| Titanium      | ppm           | ■0             |  |  |  |
| Silver        | ppm           | 0              |  |  |  |
| Manganese     | ppm           | ■10            |  |  |  |
| Vanadium      | ppm           | 0              |  |  |  |
|               |               |                |  |  |  |
| ADDITIV       | IES           |                |  |  |  |
| Calcium       | ppm           | <b>A</b> 70    |  |  |  |
| Magnesium     |               | <b>2</b>       |  |  |  |
| Zinc          | ppm           | <u>□</u> 28    |  |  |  |
| Phosphorus    | ppm           | ▲ 187          |  |  |  |
| Barium        | ppm           |                |  |  |  |
|               | ppm           | <b>0</b>       |  |  |  |
| Boron         | ppm           | <b>64</b>      |  |  |  |

## Diagnosis

Resample at the next service interval to monitor. All component wear rates are normal. There is no indication of any contamination in the fluid. The fluid viscosity is lower than normal. This plus the additive levels indicates the addition of a different brand, or type of oil. Confirm oil type.