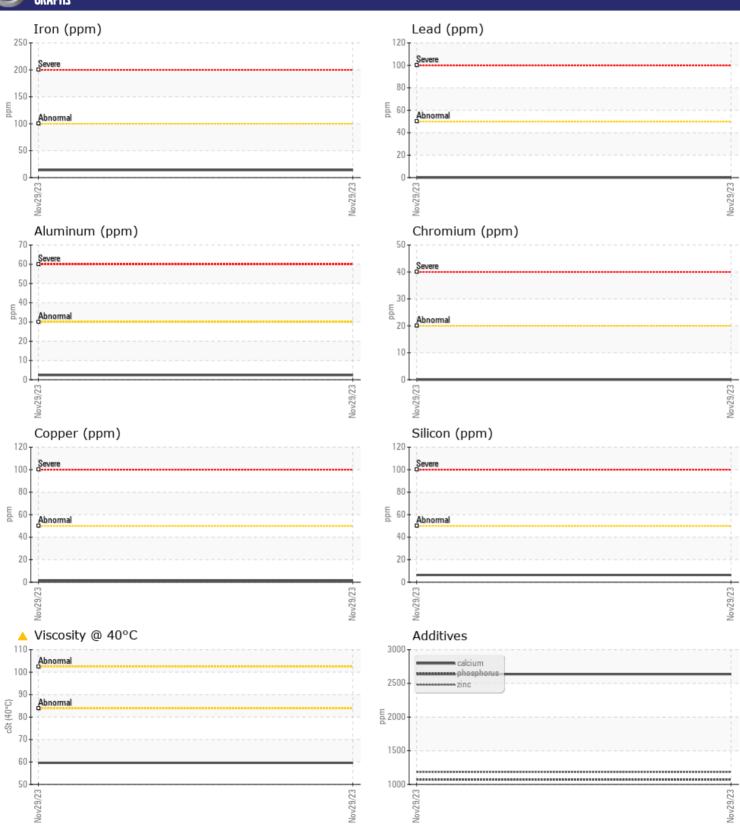

## CONSTRUCTION EQUIPMENT 5 RIVERS VOLVO L 1 10H 63 1384 - TRANSMISSION

Sample No: VCP429822
Oil Type: NOT GIVEN
Job No: 5 RIVERS

| VOLVO CAMPI   | E INFORMATIO   | N              |              |  |
|---------------|----------------|----------------|--------------|--|
|               | L IINI ONMATIO |                | <br><u> </u> |  |
| Sample Number |                | VCP429822      | <br>         |  |
| Sample Date   |                | 29 Nov 2023    | <br>         |  |
| Machine Hours |                | 15827          | <br>         |  |
| Oil Hours     |                | 0              | <br>         |  |
| Oil Changed   |                | Not Changd     | <br>         |  |
| Sample Status |                | ATTENTION      | <br>         |  |
| VOLVO         |                |                |              |  |
| OIL CON       | DITION         |                |              |  |
| Visc @ 40°C   | cSt            | <u>▲</u> 59.6  | <br>         |  |
|               | CSC            | _ 55.5         |              |  |
| VOLVO         |                |                |              |  |
| CONTAI        | MINATION       |                |              |  |
| Water         | %              | NEG            | <br>         |  |
| Silicon       | ppm            | <b>6</b>       | <br>         |  |
| Sodium        | ppm            | <b>7</b>       | <br>         |  |
| Potassium     | ppm            | <br><b>■19</b> | <br>         |  |
|               | I. I.          |                |              |  |
| VOLVO         |                |                |              |  |
| WEAR I        | METALS         |                |              |  |
| Iron          | ppm            | <b>14</b>      | <br>         |  |
| Copper        | ppm            | <b>1</b>       | <br>         |  |
| Lead          | ppm            | <b>0</b>       | <br>         |  |
| Tin           | ppm            | <b>■</b> 0     | <br>         |  |
| Aluminum      | ppm            | <b>2</b>       | <br>         |  |
| Chromium      | ppm            | O              | <br>         |  |
| Molybdenum    | ppm            | 38             | <br>         |  |
| Nickel        | ppm            | <b>■</b> 0     | <br>         |  |
| Titanium      | ppm            | <1             | <br>         |  |
| Silver        | ppm            | 0              | <br>         |  |
| Manganese     | ppm            | <1             | <br>         |  |
| Vanadium      | ppm            | 0              | <br>         |  |
|               | PPIII          |                |              |  |
| VOLVO         |                |                | <br>         |  |
| ADDITIV       | VES            |                |              |  |
| Calcium       | ppm            | 2637           | <br>         |  |
| Magnesium     | ppm            | 135            | <br>         |  |
| Zinc          | ppm            | 1183           | <br>         |  |
| Phosphorus    | ppm            | 1073           | <br>         |  |
| Barium        | ppm            | 0              | <br>         |  |
| Boron         | ppm            | 71             | <br>         |  |
| 501011        | PPIII          |                |              |  |

#### Diagnosis

F: (775)356-7152

We recommend an early resample to monitor this condition. All component wear rates are normal. There is no indication of any contamination in the fluid. The fluid viscosity is higher than normal. Confirm oil type.

#### GRAPHS