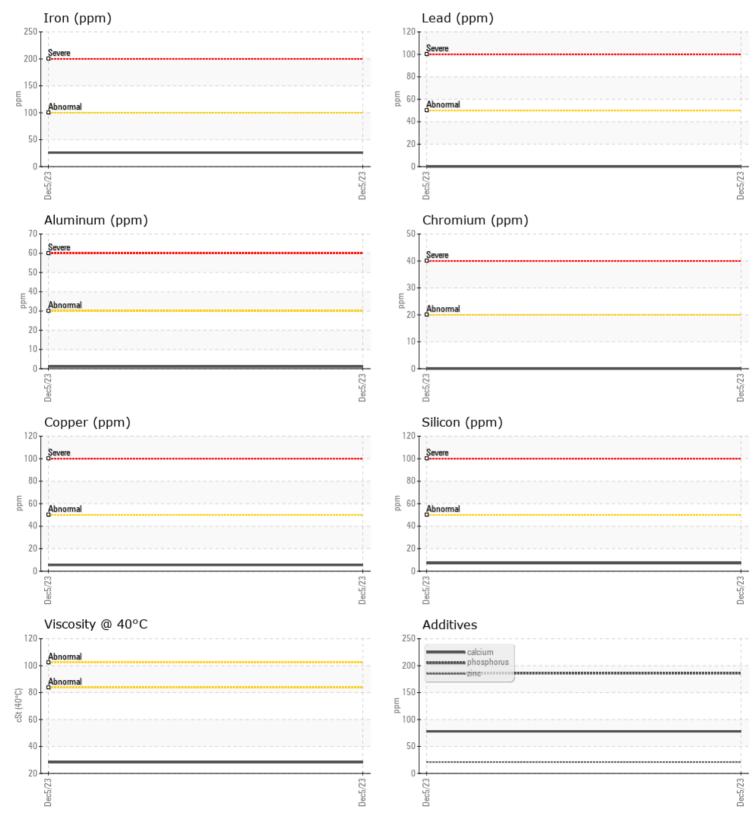

#### Job No:

Boron

| SAMPLE INFOR   | RMATION |          |  |  |  |  |
|----------------|---------|----------|--|--|--|--|
| Sample Number  |         | P0007941 |  |  |  |  |
| Sample Date    | 05      | Dec 2023 |  |  |  |  |
| Machine Hours  | 0       |          |  |  |  |  |
| Oil Hours      | 0       |          |  |  |  |  |
| Oil Changed    | N/      | Ά        |  |  |  |  |
| Sample Status  | NC      | ORMAL    |  |  |  |  |
|                |         |          |  |  |  |  |
| OIL CONDITION  | l       |          |  |  |  |  |
| Visc @ 40°C cS | t 🗖     | 28.3     |  |  |  |  |
|                |         |          |  |  |  |  |
|                |         |          |  |  |  |  |
| CONTAMINATI    | UN      |          |  |  |  |  |
| Water %        |         | NEG      |  |  |  |  |
| Silicon pp     | om 📃    | 7        |  |  |  |  |
| Sodium pp      | om 📃    | 6        |  |  |  |  |
| Potassium pp   | om 📃    | 10       |  |  |  |  |
|                |         |          |  |  |  |  |
| WEAR METALS    | 5       |          |  |  |  |  |
| Iron pp        | om 📃    | 26       |  |  |  |  |
| Copper pp      | om 📃    | 6        |  |  |  |  |
| Lead pp        |         |          |  |  |  |  |
| Tin pp         |         |          |  |  |  |  |
| Aluminum pp    |         | 1        |  |  |  |  |
| Chromium pp    |         | 0        |  |  |  |  |
| Molybdenum pp  |         | <1       |  |  |  |  |
| Nickel pp      |         | <1       |  |  |  |  |
| Titanium pp    |         | 0        |  |  |  |  |
| Silver pp      |         | 0        |  |  |  |  |
| Manganese pp   |         | 4        |  |  |  |  |
| Vanadium pp    |         | 0        |  |  |  |  |
|                |         |          |  |  |  |  |
|                |         |          |  |  |  |  |
| Calcium pp     | om      | 78       |  |  |  |  |
| Magnesium pp   |         | 7        |  |  |  |  |
| Zinc pp        |         | 21       |  |  |  |  |
| Phosphorus pp  |         | 186      |  |  |  |  |
| Barium pp      |         | 0        |  |  |  |  |

### Diagnosis

Resample at the next service interval to monitor.All component wear rates are normal. There is no indication of any contamination in the fluid. The condition of the fluid is acceptable for the time in service.

# **CONSTRUCTION EQUIPMENT**

GRAPHS

VOLVO

Report Id: VOLVO0092 [WUSCAR] 06028253 (Generated: 12/10/2023 12:59:50) Rev: 1

Submitted By: TECHNICIAN ACCOUNT