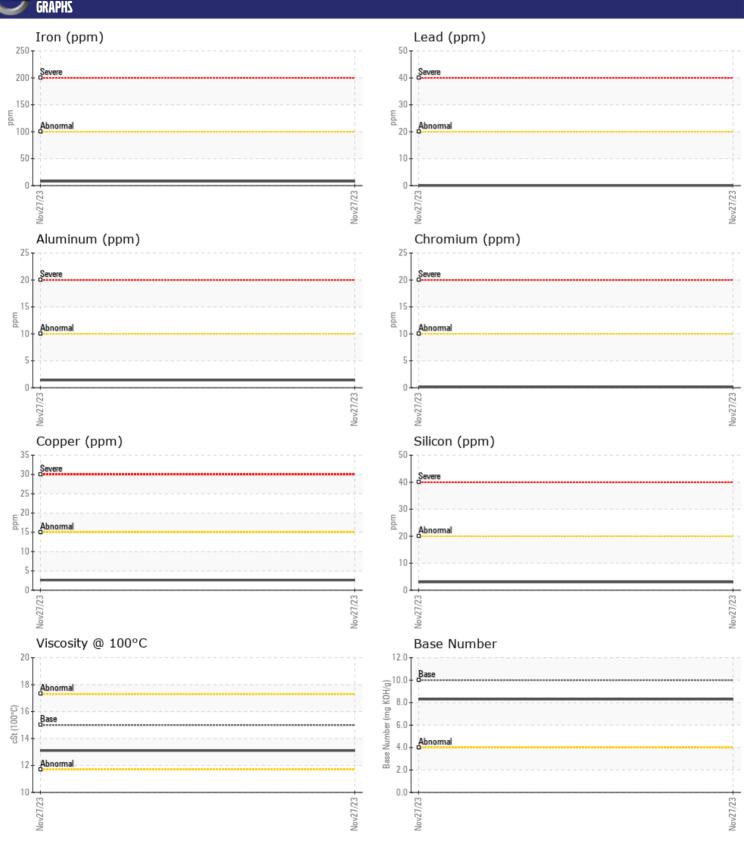

## **CONSTRUCTION EQUIPMENT** 621710 GERDAU VOLVO L350H 1121 - DIESEL ENGINE

Sample No: VCP431431

Oil Type: VOLVO ULTRA DIESEL ENGINE OIL 15W40 VDS-3

Job No: 621710 GERDAU

| VOLVO                |            |             |  |  |  |
|----------------------|------------|-------------|--|--|--|
| SAMPLE IN            | NFORMATION |             |  |  |  |
| Sample Number        | •          | VCP431431   |  |  |  |
| Sample Date          |            | 27 Nov 2023 |  |  |  |
| Machine Hours        |            | 7070        |  |  |  |
| Oil Hours            |            | 900         |  |  |  |
| Oil Changed          |            | Changed     |  |  |  |
| Sample Status        |            | NORMAL      |  |  |  |
|                      |            |             |  |  |  |
| VOLVO                | TION       |             |  |  |  |
| OIL CONDI            | _          |             |  |  |  |
| Visc @ 100°C         | cSt        | <b>13.1</b> |  |  |  |
| Base Number (BN)     | mg KOH/g   | ■8.3        |  |  |  |
| Oxidation (PA)       | %          | 66          |  |  |  |
|                      |            |             |  |  |  |
| CONTAMINATION        |            |             |  |  |  |
|                      |            | NEC         |  |  |  |
| Water                | %          | NEG         |  |  |  |
| Soot %               | %          | ■0.3        |  |  |  |
| Nitration (PA)       | %          | 69          |  |  |  |
| Sulfation (PA)       | %          | 56          |  |  |  |
| Glycol               | %          | NEG         |  |  |  |
| Fuel                 | %          | <1.0        |  |  |  |
| Silicon              | ppm        | ■3          |  |  |  |
| Sodium               | ppm        | ■0          |  |  |  |
| Potassium            | ppm        | <b>4</b>    |  |  |  |
| VOLVO                |            |             |  |  |  |
| WEAR ME              | TALS       |             |  |  |  |
| Iron                 |            | <b>8</b>    |  |  |  |
| Copper               | ppm        | ■3          |  |  |  |
| Lead                 | ppm        | <b>0</b>    |  |  |  |
| Tin                  | ppm        | <b>0</b>    |  |  |  |
| Aluminum             | ppm        | <b>1</b>    |  |  |  |
| Chromium             | ppm        | ■ ·<br>■ <1 |  |  |  |
|                      | ppm        | <b>■</b> 60 |  |  |  |
| Molybdenum<br>Nickel | ppm        | <b>0</b>    |  |  |  |
| Titanium             | ppm        | 0           |  |  |  |
| Silver               | ppm        |             |  |  |  |
|                      | ppm        | <b>0</b>    |  |  |  |
| Manganese            | ppm        | 0           |  |  |  |
| Vanadium             | ppm        | 0           |  |  |  |
| VOLVO                |            |             |  |  |  |
| ADDITIVE!            | 2          |             |  |  |  |
| Calcium              | ppm        | <b>1012</b> |  |  |  |
| Magnesium            | ppm        | ■890        |  |  |  |
| Zinc                 | ppm        | ■1167       |  |  |  |
| Phosphorus           | ppm        | <b>■964</b> |  |  |  |
| Barium               | ppm        | <b>3</b> 3  |  |  |  |
| -                    | Phili      | <b>=</b> 3  |  |  |  |

## Diagnosis

Resample at the next service interval to monitor. All component wear rates are normal. There is no indication of any contamination in the oil. The BN result indicates that there is suitable alkalinity remaining in the oil. The condition of the oil is suitable for further service.