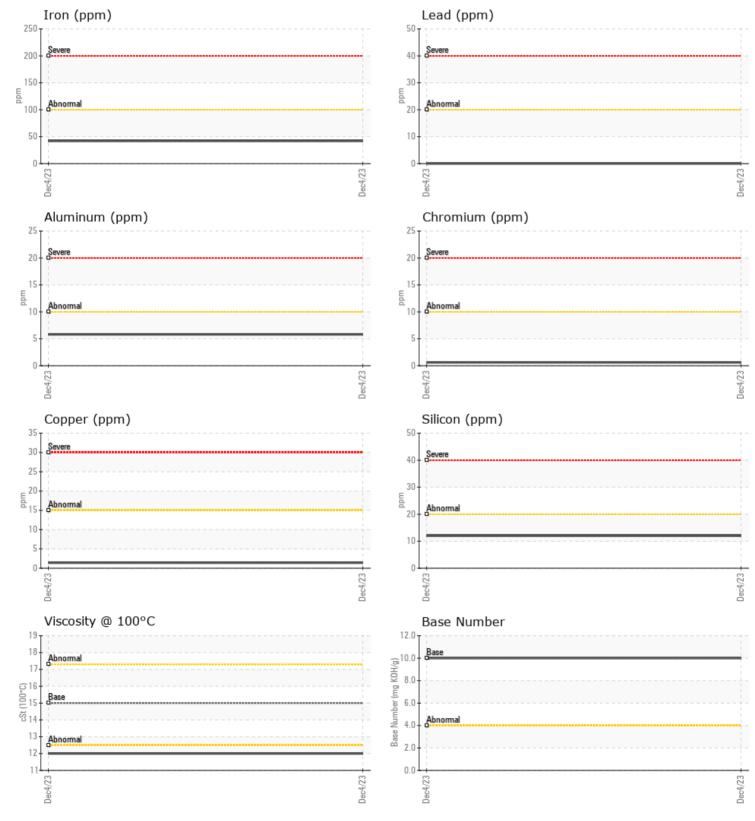

## SAMPLE INFORMATION

| Sample Number    | -        | VCP431402   |            |   |  |
|------------------|----------|-------------|------------|---|--|
| Sample Date      |          | 04 Dec 2023 |            |   |  |
| Machine Hours    |          | 717         |            |   |  |
| Oil Hours        |          | 200         |            |   |  |
| Oil Changed      |          | Changed     |            |   |  |
| Sample Status    |          | NORMAL      |            |   |  |
|                  |          |             |            |   |  |
| OIL CONDI        |          |             |            |   |  |
|                  |          |             |            | - |  |
| Visc @ 100°C     | cSt      | <b>12.0</b> |            |   |  |
| Base Number (BN) | mg KOH/g | <b>10.0</b> |            |   |  |
| Oxidation (PA)   | %        | 78          |            |   |  |
|                  |          |             |            |   |  |
| CONTAMIN         |          |             |            |   |  |
|                  |          | -           | _ <u>_</u> |   |  |
| Water            | %        | NEG         |            |   |  |
| Soot %           | %        | <b>0.1</b>  |            |   |  |
| Nitration (PA)   | %        | 52          |            |   |  |
| Sulfation (PA)   | %        | 61          |            |   |  |
| Glycol           | %        | NEG         |            |   |  |
| Fuel             | %        | <b>1.0</b>  |            |   |  |
| Silicon          | ppm      | <b>12</b>   |            |   |  |
| Sodium           | ppm      | 0           |            |   |  |
| Potassium        | ppm      | 2           |            |   |  |

## VEAR METALS

| Iron       | ppm | 42        | <br> |  |
|------------|-----|-----------|------|--|
| Copper     | ppm | <b>1</b>  | <br> |  |
| Lead       | ppm | 0         | <br> |  |
| Tin        | ppm | 0         | <br> |  |
| Aluminum   | ppm | 6         | <br> |  |
| Chromium   | ppm |           | <br> |  |
| Molybdenum | ppm | <b>40</b> | <br> |  |
| Nickel     | ppm | 0         | <br> |  |
| Titanium   | ppm | 0         | <br> |  |
| Silver     | ppm | 0         | <br> |  |
| Manganese  | ppm | 0         | <br> |  |
| Vanadium   | maa | 0         | <br> |  |

| ADDITIVES  |     |             |  |  |  |  |  |
|------------|-----|-------------|--|--|--|--|--|
| Calcium    | ppm | 1474        |  |  |  |  |  |
| Magnesium  | ppm | 427         |  |  |  |  |  |
| Zinc       | ppm | <b>1012</b> |  |  |  |  |  |
| Phosphorus | ppm | 880         |  |  |  |  |  |
| Barium     | ppm | 4           |  |  |  |  |  |
| Boron      | ppm | <b>4</b> 9  |  |  |  |  |  |

### Diagnosis

The oil change at the time of sampling has been noted. Resample at the next service interval to monitor. No other corrective action is recommended at this time.Metal levels are typical for a new component breaking in. Light fuel dilution occurring. No other contaminants were detected in the oil. The BN result indicates that there is suitable alkalinity remaining in the oil. The condition of the oil is suitable for further service.