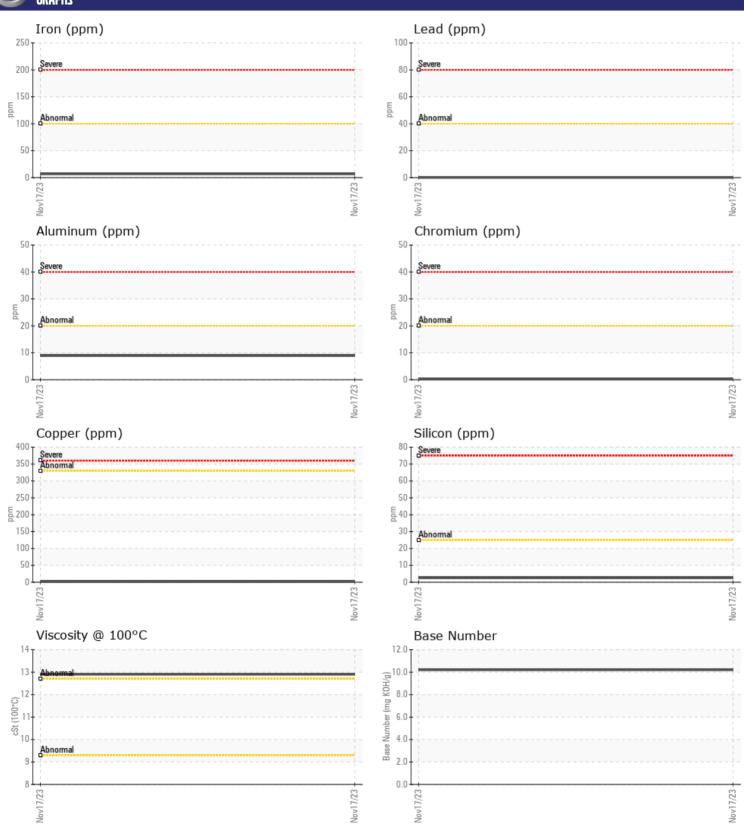

ppm | <b>1176</b> |  |  |  |  |  |
| Phosphorus | ppm | ■1002       |  |  |  |  |  |
| Barium     | ppm | <b>■3</b>   |  |  |  |  |  |
| Boron      | ppm | ■0          |  |  |  |  |  |



#### **CHADWICK-BAROSS INC MAIN**

PO BOX 4500 WESTBROOK, ME US 04098 Contact: TODD PIERCE pierce@chadwick-baross.com T: (207)854-8411 F: (207)854-8237

### Diagnosis

Resample at the next service interval to monitor. All component wear rates are normal. There is no indication of any contamination in the oil. The BN result indicates that there is suitable alkalinity remaining in the oil. The condition of the oil is suitable for further service.

Depot: VOLVO0006 **Unique No:** 10778850 Signed: Don Baldridge Report Date: 11 Dec 2023

**0** 

**17** 

ppm



## **CONSTRUCTION EQUIPMENT**





#### GRAPHS