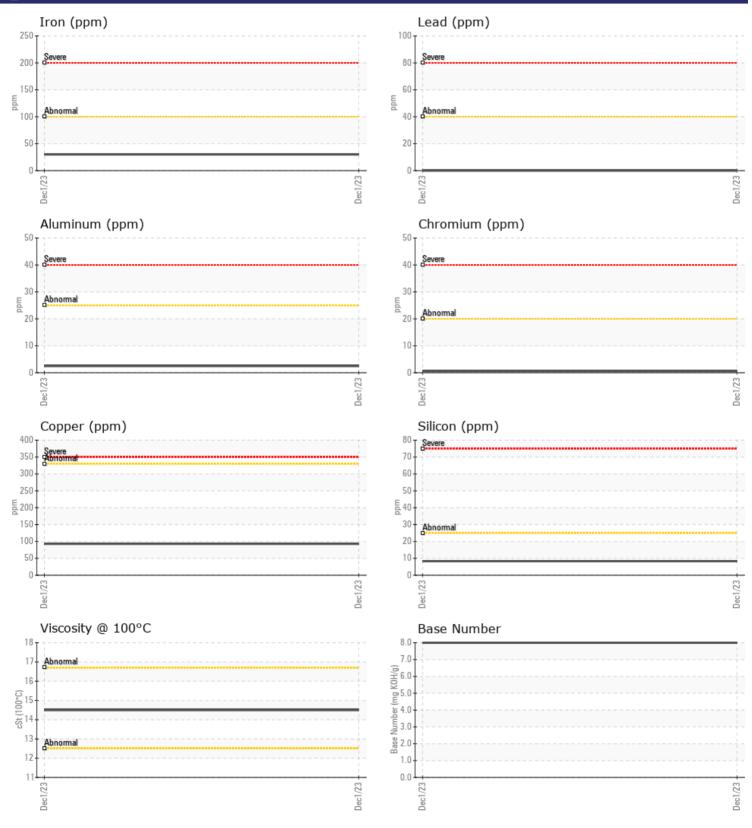

CONSTRUCTION EQUIPMENT 67912 DECATUR UTIL VOLVO EC60E 315230 - DIESEL ENGINE

Sample No: VCP416341 **Oil Type:** NOT GIVEN Job No: 67912 DECATUR UTIL

VOLVO

| SAMPLE II        | FORMATION |             |      |  |
|------------------|-----------|-------------|------|--|
| Sample Number    | -         | VCP416341   | <br> |  |
| Sample Date      |           | 01 Dec 2023 | <br> |  |
| Machine Hours    |           | 1390        | <br> |  |
| Oil Hours        |           | 0           | <br> |  |
| Oil Changed      |           | Changed     | <br> |  |
| Sample Status    |           | NORMAL      | <br> |  |
|                  |           |             |      |  |
| OIL CONDI        | TION      |             |      |  |
| Visc @ 100°C     | cSt       | 14.5        | <br> |  |
| Base Number (BN) | mg KOH/g  | ■8.0        | <br> |  |
| Oxidation (PA)   | %         | 74          | <br> |  |
|                  |           |             |      |  |
|                  | NATION    |             |      |  |
| Water            | %         | NEG         | <br> |  |
| Soot %           | %         | 0.2         | <br> |  |
| Nitration (PA)   | %         | 73          | <br> |  |
| Sulfation (PA)   | %         | 68          | <br> |  |
| Glycol           | %         | NEG         | <br> |  |
| Fuel             | %         | <1.0        | <br> |  |
| Silicon          | ppm       | 8           | <br> |  |
| Sodium           | ppm       | 3           | <br> |  |
| Potassium        | ppm       | 3           | <br> |  |
| VOLVO            |           |             | <br> |  |
| WEAR ME          | TALS      |             |      |  |
| Iron             | ppm       | 30          | <br> |  |
| Copper           | ppm       | <b>93</b>   | <br> |  |
| Lead             | ppm       | 0           | <br> |  |
|                  |           |             |      |  |

## **CONSTRUCTION EQUIPMENT**

GRAPHS

VOLVO