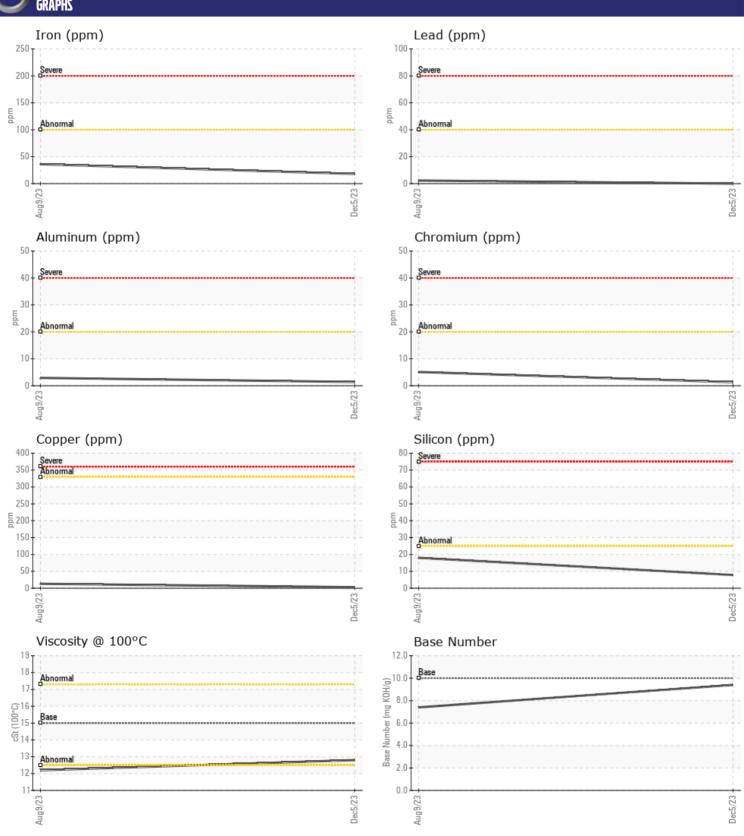

| WEAR       | METALS |            |             |      |
|------------|--------|------------|-------------|------|
| Iron       | ppm    | <b>18</b>  | □36         | <br> |
| Copper     | ppm    | <b>■</b> 3 | ■13         | <br> |
| Lead       | ppm    | <b>0</b>   | <b>2</b>    | <br> |
| Tin        | ppm    | ■0         | <b>-</b> <1 | <br> |
| Aluminum   | ppm    | <b>1</b>   | ■3          | <br> |
| Chromium   | ppm    | <b>■</b> 1 | <b>5</b>    | <br> |
| Molybdenum | ppm    | <b>60</b>  | ■55         | <br> |
| Nickel     | ppm    | ■0         | <b>0</b>    | <br> |
| Titanium   | ppm    | 0          | 0           | <br> |
| Silver     | ppm    | ■0         | ■0          | <br> |
| Manganese  | ppm    | <b>0</b>   | <b>□</b> 3  | <br> |
| Vanadium   | ppm    | 0          | 0           | <br> |

| ADDIT      | VES |             |             |      |
|------------|-----|-------------|-------------|------|
| Calcium    | ppm | <b>1051</b> | <b>1722</b> | <br> |
| Magnesium  | ppm | ■845        | <b>559</b>  | <br> |
| Zinc       | ppm | <b>1154</b> | <b>1342</b> | <br> |
| Phosphorus | ppm | ■983        | ■1088       | <br> |
| Barium     | ppm | <b>■</b> 3  | <b>0</b>    | <br> |
| Boron      | ppm | <b>■</b> 9  | 96          | <br> |

## Diagnosis

Resample at the next service interval to monitor. All component wear rates are normal. There is no indication of any contamination in the oil. The BN result indicates that there is suitable alkalinity remaining in the oil. The condition of the oil is suitable for further service.