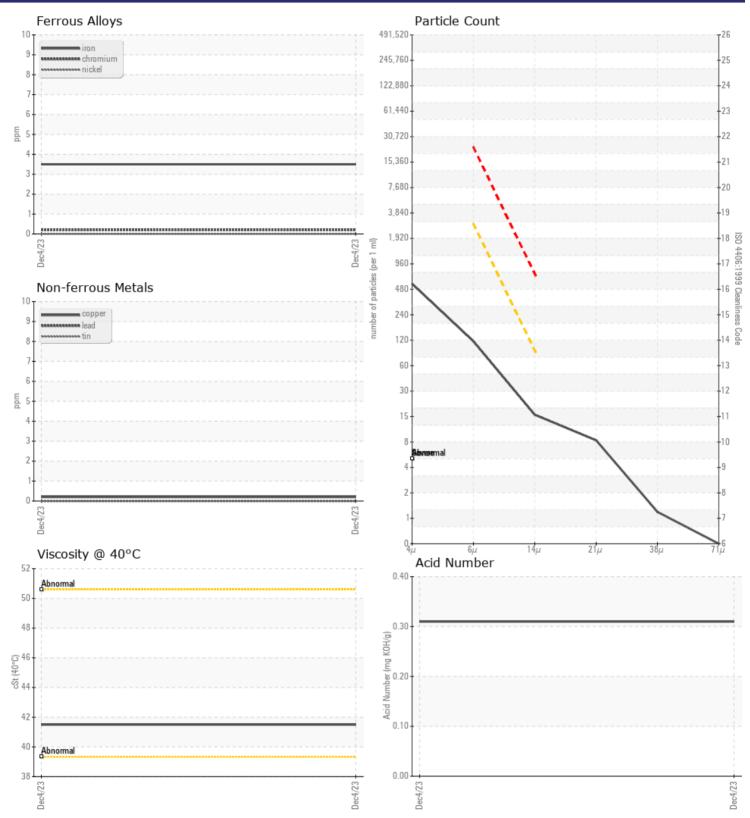

## **CONSTRUCTION EQUIPMENT** 13918 AM HARDWOOD VOLVO L60H 622453 - HYDRAULICSYSTE

Sample No: VCP411511 **Oil Type: COMPASS AW 46** Job No: 13918 AM HARDWOOD

VOLVO

SAMPLE INFORMATION Sample Number VCP411511 Sample Date 04 Dec 2023 Machine Hours 7950 Oil Hours 4000 Changed Oil Changed NORMAL Sample Status **OIL CONDITION** Visc @ 40°C cSt 41.5 Acid Number (AN) mg KOH/g 0.31

CONTAMINATION % NEG Water Particles >4µm 491 Particles >6µm 103 Particles >14µm 14 ISO 4406:1999 (c) 16/14/11 Silicon ppm 3 Sodium ppm 4 2 Potassium ppm

### Diagnosis

Resample at the next service interval to monitor.All component wear rates are normal. The system cleanliness is acceptable for your target ISO 4406 cleanliness code. The system and fluid cleanliness is acceptable. The AN level is acceptable for this fluid. The condition of the oil is suitable for further service.

# **CONSTRUCTION EQUIPMENT**

GRAPHS

VOLVO

Contact/Location: KYLE RATLIFFE - VOLVO8882