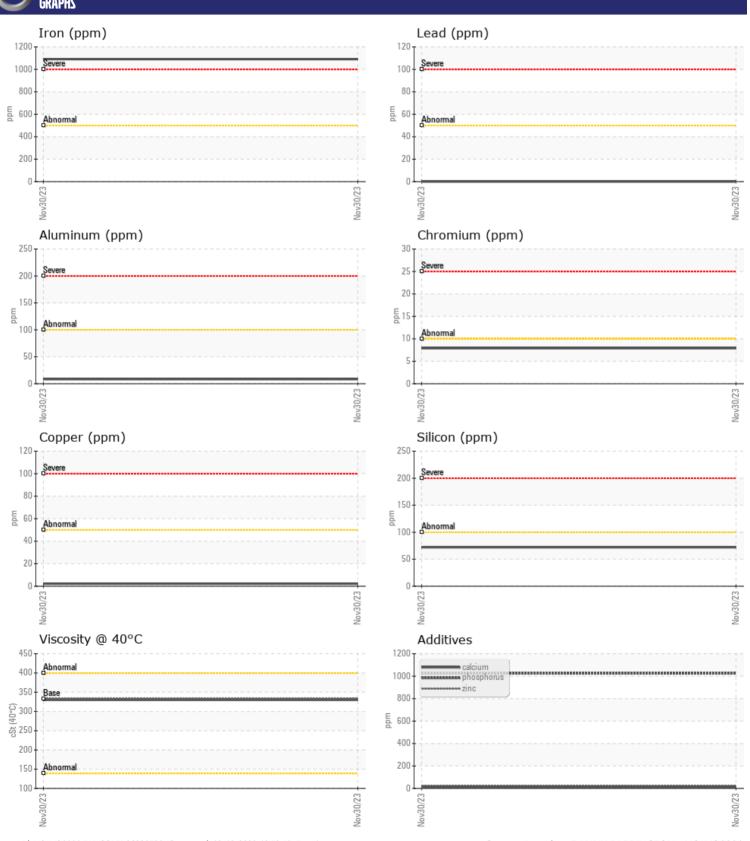

## CONSTRUCTION EQUIPMENT VOLVO EC480E 311286 - BOGIE/CENTER LEFT FINAL DRIVE

Sample No: VCP441123

Oil Type: VOLVO PREMIUM GEAR OIL 85W-140 GL-5

Job No:

| SAMPLE        | INFORMATION |             |      |  |
|---------------|-------------|-------------|------|--|
| Sample Number |             | VCP441123   | <br> |  |
| Sample Number |             | 30 Nov 2023 | <br> |  |
| Machine Hours |             | 6054        | <br> |  |
| Oil Hours     |             | 6054        | <br> |  |
| Oil Changed   |             | Changed     | <br> |  |
| Sample Status |             | NORMAL      | <br> |  |
| Sample Status |             | NORWIAL     | <br> |  |
| VOLVO         |             |             |      |  |
| OIL CON       | DITION      |             |      |  |
| Visc @ 40°C   | cSt         | ■330        | <br> |  |
|               |             |             |      |  |
| COLVO         | MINATION    |             |      |  |
| _             |             |             |      |  |
| Water         | %           | ■ 0.090     | <br> |  |
| Silicon       | ppm         | <b>1</b> 72 | <br> |  |
| Sodium        | ppm         | <b>14</b>   | <br> |  |
| Potassium     | ppm         | <b>■</b> 5  | <br> |  |
| VOLVO         |             |             |      |  |
| WEAR N        | METALS      |             |      |  |
| Iron          | ppm         | □1091       | <br> |  |
| Copper        | ppm         | 2           | <br> |  |
| Lead          | ppm         | 0           | <br> |  |
| Tin           | ppm         | 0           | <br> |  |
| Aluminum      | ppm         | ■8          | <br> |  |
| Chromium      | ppm         | 8           | <br> |  |
| Molybdenum    | ppm         | 0           | <br> |  |
| Nickel        | ppm         | <b>-</b> <1 | <br> |  |
| Titanium      | ppm         | 2           | <br> |  |
| Silver        | ppm         | _<br>0      | <br> |  |
| Manganese     | ppm         | ■8          | <br> |  |
| Vanadium      | ppm         | 0           | <br> |  |
|               | ррш         |             |      |  |
| VOLVO         | IF.C        |             |      |  |
| ADDITIV       | JEZ         |             |      |  |
| Calcium       | ppm         | <b>11</b>   | <br> |  |
| Magnesium     | ppm         | <b>■</b> 3  | <br> |  |
| Zinc          | ppm         | <b>27</b>   | <br> |  |
| Phosphorus    | ppm         | <b>1025</b> | <br> |  |
| Barium        | ppm         | <b>0</b>    | <br> |  |
| Boron         | ppm         | <b>148</b>  | <br> |  |

## Diagnosis

F:

The oil change at the time of sampling has been noted. No corrective action is recommended at this time. Resample at the next service interval to monitor. Metal levels are typical for a components first oil change. There is no indication of any contamination in the oil. The condition of the oil is acceptable for the time in service.