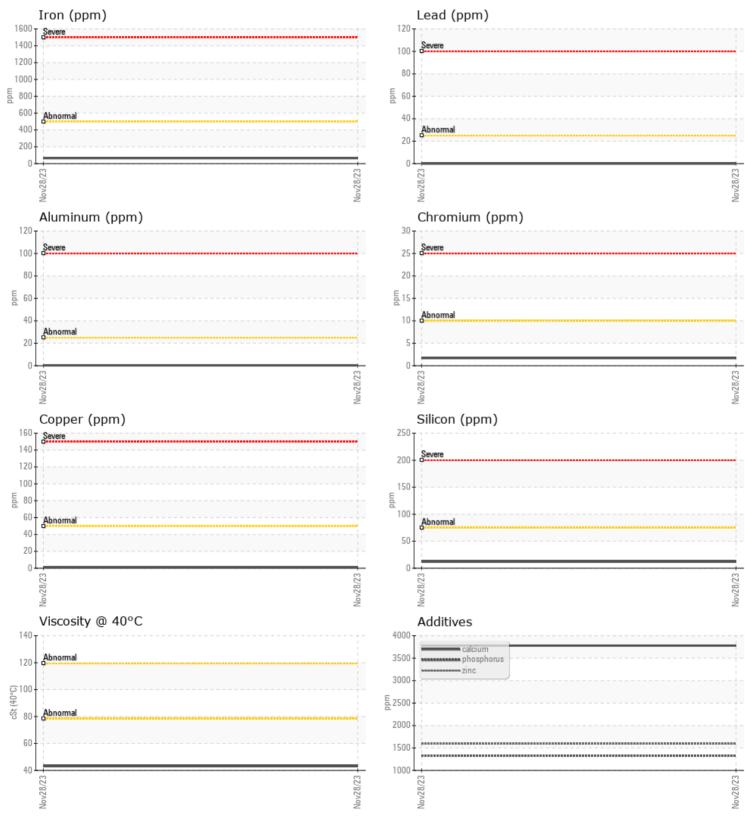

VOLVO

| VOLVO         |               |             |      | _                                                                           |
|---------------|---------------|-------------|------|-----------------------------------------------------------------------------|
| SAMPL         | E INFORMATION |             |      |                                                                             |
| Sample Number |               | VCP411880   | <br> | <br>•                                                                       |
| Sample Date   |               | 28 Nov 2023 | <br> | <br>COWIN EQUIPMENT COMPANY INC - GUNTERSVILLE                              |
| Machine Hours |               | 1040        | <br> | <br>15101 ALABAMA HWY 20                                                    |
| Oil Hours     |               | 0           | <br> | <br>MADISON, AL                                                             |
| Oil Changed   |               | Changed     | <br> | <br>US 35756                                                                |
| Sample Status |               | NORMAL      | <br> | <br>Contact: JOHN MONROE                                                    |
|               |               |             |      | jmonroe@cowin.com                                                           |
| VOLVO         | IDITION       |             |      | T:                                                                          |
| V OIL CON     |               |             | <br> | <br>F: (256)355-5250                                                        |
| Visc @ 40°C   | cSt           | <b>43.1</b> | <br> |                                                                             |
|               |               |             |      | Diagnosis                                                                   |
|               | MINATION      |             |      | Diagnosis                                                                   |
| Water         | %             | NEG         |      | Resample at the next service interval                                       |
|               |               |             | <br> | <br>to monitor.All component wear rates                                     |
| Silicon       | ppm           | □12         | <br> | <br>are normal. There is no indication of any contamination in the oil. The |
| Sodium        | ppm           | ■10         | <br> | <br>condition of the oil is acceptable for                                  |
| Potassium     | ppm           | <b>□</b> <1 | <br> | <br>the time in service.                                                    |
| VOLVO         |               |             |      |                                                                             |
| WEAR          | METALS        |             |      |                                                                             |
| Iron          | ppm           | 65          | <br> | <br>•                                                                       |
| Copper        | ppm           |             | <br> |                                                                             |
| Lead          | ppm           | 0           | <br> |                                                                             |
| Tin           | ppm           | 0           | <br> |                                                                             |
| Aluminum      | ppm           | ■ <1        | <br> |                                                                             |
| Chromium      | ppm           | 2           | <br> |                                                                             |
| Molybdenum    | ppm           | 0           | <br> |                                                                             |
| Nickel        | ppm           | 0           | <br> |                                                                             |
| Titanium      | ppm           | 0           | <br> |                                                                             |
| Silver        | ppm           | 0           | <br> |                                                                             |
| Manganese     | ppm           | 3           | <br> |                                                                             |
| Vanadium      | ppm           | 0           | <br> |                                                                             |
|               |               |             |      |                                                                             |
| ADDITI        | VES           |             | <br> |                                                                             |
|               |               |             |      |                                                                             |
| Calcium       | ppm           | 3780        | <br> |                                                                             |
| Magnesium     | ppm           | 10          | <br> |                                                                             |
| Zinc          | ppm           | 1593        | <br> |                                                                             |
| Phosphorus    | ppm           | 1328        | <br> |                                                                             |
| Barium        | ppm           | 0           | <br> |                                                                             |
| Boron         | ppm           | 125         | <br> |                                                                             |

## **CONSTRUCTION EQUIPMENT**

GRAPHS

VOLVO

Contact/Location: JOHN MONROE - COWMAD