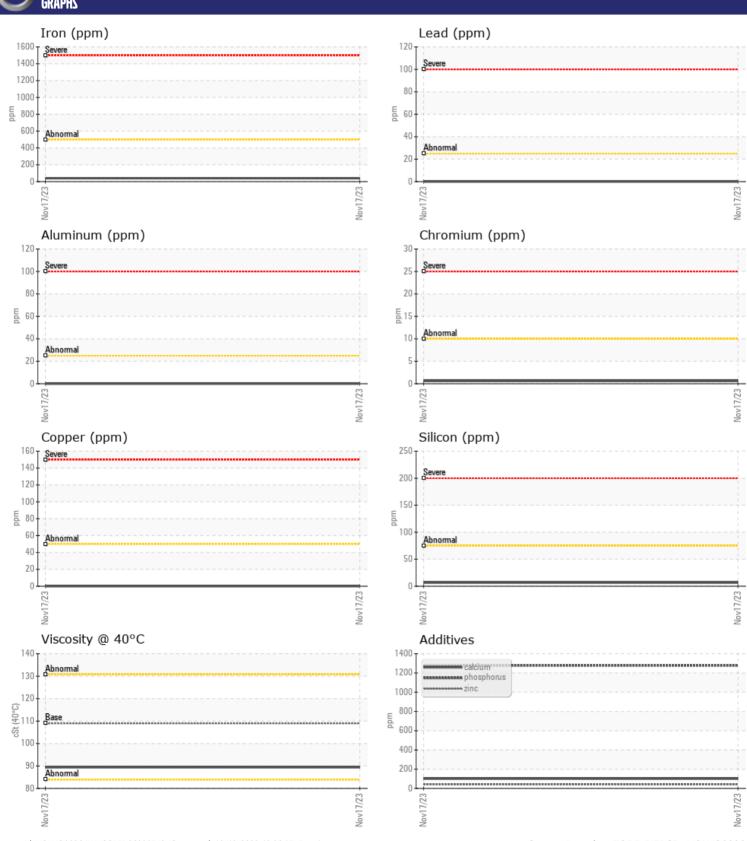

0

Nickel

Silver

Titanium

| VOLVO         | E INFORMATION |               |  |  |  |  |  |  |  |  |
|---------------|---------------|---------------|--|--|--|--|--|--|--|--|
| Sample Number |               | VCP402721     |  |  |  |  |  |  |  |  |
| Sample Date   |               | 17 Nov 2023   |  |  |  |  |  |  |  |  |
| Machine Hours |               | 1518          |  |  |  |  |  |  |  |  |
| Oil Hours     |               | 0             |  |  |  |  |  |  |  |  |
| Oil Changed   |               | Changed       |  |  |  |  |  |  |  |  |
| Sample Status |               | NORMAL        |  |  |  |  |  |  |  |  |
| Sumple Status |               | TO KIND LE    |  |  |  |  |  |  |  |  |
| OIL CONDITION |               |               |  |  |  |  |  |  |  |  |
| Visc @ 40°C   | cSt           | ■89.4         |  |  |  |  |  |  |  |  |
| CONTAMINATION |               |               |  |  |  |  |  |  |  |  |
| Water         | %             | NEG           |  |  |  |  |  |  |  |  |
| Silicon       | ppm           | <b>■7</b>     |  |  |  |  |  |  |  |  |
| Sodium        | ppm           | <b>1</b>      |  |  |  |  |  |  |  |  |
| Potassium     | ppm           | <b>■</b> 0    |  |  |  |  |  |  |  |  |
|               |               |               |  |  |  |  |  |  |  |  |
| WEAR          | METALS        |               |  |  |  |  |  |  |  |  |
| Iron          | ppm           | <b>40</b>     |  |  |  |  |  |  |  |  |
| Copper        | ppm           | <b>■</b> 0    |  |  |  |  |  |  |  |  |
| Lead          | ppm           | <b>0</b>      |  |  |  |  |  |  |  |  |
| Tin           | ppm           | <b>■</b> 0    |  |  |  |  |  |  |  |  |
| Aluminum      | ppm           | <b>0</b>      |  |  |  |  |  |  |  |  |
| Chromium      | ppm           | <b>-&lt;1</b> |  |  |  |  |  |  |  |  |
| Molybdenum    | ppm           | <b>0</b>      |  |  |  |  |  |  |  |  |
|               |               |               |  |  |  |  |  |  |  |  |

| Manganese  | ppm | <b>1</b>    |  |  |  |  |  |  |  |  |
|------------|-----|-------------|--|--|--|--|--|--|--|--|
| Vanadium   | ppm | 0           |  |  |  |  |  |  |  |  |
|            |     |             |  |  |  |  |  |  |  |  |
| ADDITIVES  |     |             |  |  |  |  |  |  |  |  |
| Calcium    | ppm | <b>101</b>  |  |  |  |  |  |  |  |  |
| Magnesium  | ppm | <b>69</b>   |  |  |  |  |  |  |  |  |
| Zinc       | ppm | <b>40</b>   |  |  |  |  |  |  |  |  |
| Phosphorus | ppm | <b>1278</b> |  |  |  |  |  |  |  |  |
| Barium     | ppm | <b>0</b>    |  |  |  |  |  |  |  |  |
| Boron      | ppm | ■350        |  |  |  |  |  |  |  |  |

# Diagnosis

Resample at the next service interval to monitor.All component wear rates are normal. There is no indication of any contamination in the oil. The condition of the oil is acceptable for the time in service.