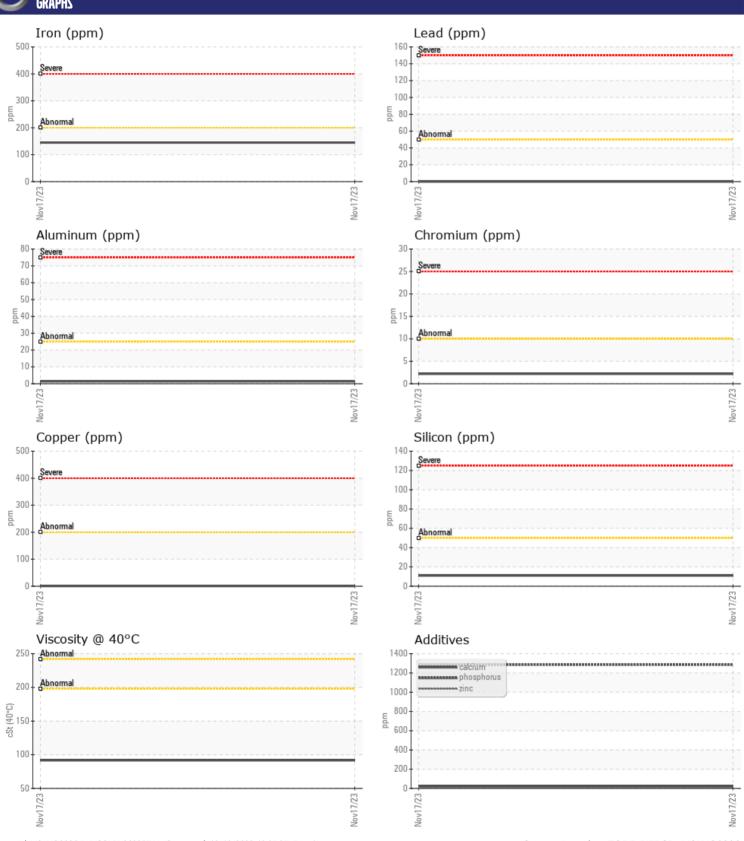

| VOLVO         |            |               |      |  |
|---------------|------------|---------------|------|--|
|               | NFORMATION |               |      |  |
| Sample Number | -          | VCP407260     | <br> |  |
| Sample Date   |            | 17 Nov 2023   | <br> |  |
| Machine Hours |            | 1518          | <br> |  |
| Oil Hours     |            | 0             | <br> |  |
| Oil Changed   |            | Changed       | <br> |  |
| Sample Status |            | NORMAL        | <br> |  |
|               |            |               |      |  |
| OIL CONDI     | TION       |               |      |  |
| Visc @ 40°C   | cSt        | <b>91.7</b>   | <br> |  |
| CONTAMIN      | NATION     |               |      |  |
| Water         | %          | NEG           | <br> |  |
| Silicon       | ppm        | <b>11</b>     | <br> |  |
| Sodium        | ppm        | <b>1</b>      | <br> |  |
| Potassium     | ppm        | <b>■&lt;1</b> | <br> |  |
|               |            |               |      |  |
| WEAR ME       | TALS       |               |      |  |
| Iron          | ppm        | <b>145</b>    | <br> |  |
| Copper        | ppm        | <b>■&lt;1</b> | <br> |  |

| Nickel         ppm         0               Titanium         ppm         <1               Silver         ppm         0               Manganese         ppm         2 | <br><br> |
|---------------------------------------------------------------------------------------------------------------------------------------------------------------------|----------|
| Titanium         ppm         <1                                                                                                                                     |          |
| Silver         ppm         0               Manganese         ppm         2                                                                                          |          |
| Manganese ppm 2                                                                                                                                                     |          |
|                                                                                                                                                                     |          |
| Vanadium ppm <b>0</b>                                                                                                                                               |          |
|                                                                                                                                                                     |          |
|                                                                                                                                                                     |          |
| ADDITION                                                                                                                                                            |          |
| Calcium ppm <b>21</b>                                                                                                                                               |          |
| Magnesium ppm <b>79</b>                                                                                                                                             |          |
| Zinc ppm <b>5</b>                                                                                                                                                   |          |
| Phosphorus ppm 1286                                                                                                                                                 |          |