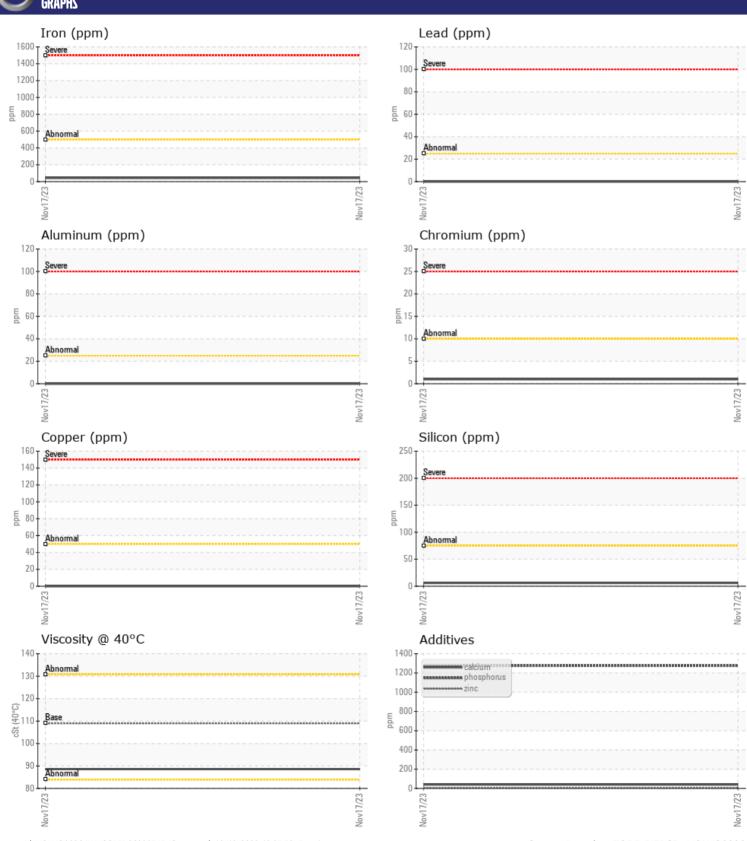

| SAMPLE II     | NFORMATION |             |  |  |  |  |  |
|---------------|------------|-------------|--|--|--|--|--|
| Sample Number |            | VCP402728   |  |  |  |  |  |
| Sample Date   |            | 17 Nov 2023 |  |  |  |  |  |
| Machine Hours |            | 1518        |  |  |  |  |  |
| Oil Hours     |            | 0           |  |  |  |  |  |
| Oil Changed   |            | Changed     |  |  |  |  |  |
| Sample Status |            | NORMAL      |  |  |  |  |  |
|               |            |             |  |  |  |  |  |
| OIL CONDITION |            |             |  |  |  |  |  |
| Visc @ 40°C   | cSt        | ■88.6       |  |  |  |  |  |
| CONTAMINATION |            |             |  |  |  |  |  |
| Water         | %          | NEG         |  |  |  |  |  |
| Silicon       | ppm        | <b>6</b>    |  |  |  |  |  |

**-<**1

**■**0

| VOLVO      |           |            |      |  |
|------------|-----------|------------|------|--|
|            | METALS    |            |      |  |
| _          | THE I MES |            |      |  |
| Iron       | ppm       | <b>44</b>  | <br> |  |
| Copper     | ppm       | <b>0</b>   | <br> |  |
| Lead       | ppm       | <b>0</b>   | <br> |  |
| Tin        | ppm       | ■0         | <br> |  |
| Aluminum   | ppm       | <b>0</b>   | <br> |  |
| Chromium   | ppm       | <b>1</b>   | <br> |  |
| Molybdenum | ppm       | <b>0</b>   | <br> |  |
| Nickel     | ppm       | <b>■</b> 0 | <br> |  |
| Titanium   | ppm       | 0          | <br> |  |
| Silver     | ppm       | 0          | <br> |  |
| Manganese  | ppm       | <b>1</b>   | <br> |  |
| Vanadium   | ppm       | 0          | <br> |  |
|            |           |            |      |  |

| ADDITIVES  |     |             |  |  |  |  |  |
|------------|-----|-------------|--|--|--|--|--|
| Calcium    | ppm | <b>40</b>   |  |  |  |  |  |
| Magnesium  | ppm | <b>60</b>   |  |  |  |  |  |
| Zinc       | ppm | <b>4</b>    |  |  |  |  |  |
| Phosphorus | ppm | <b>1275</b> |  |  |  |  |  |
| Barium     | ppm | <b>0</b>    |  |  |  |  |  |
| Boron      | ppm | ■349        |  |  |  |  |  |