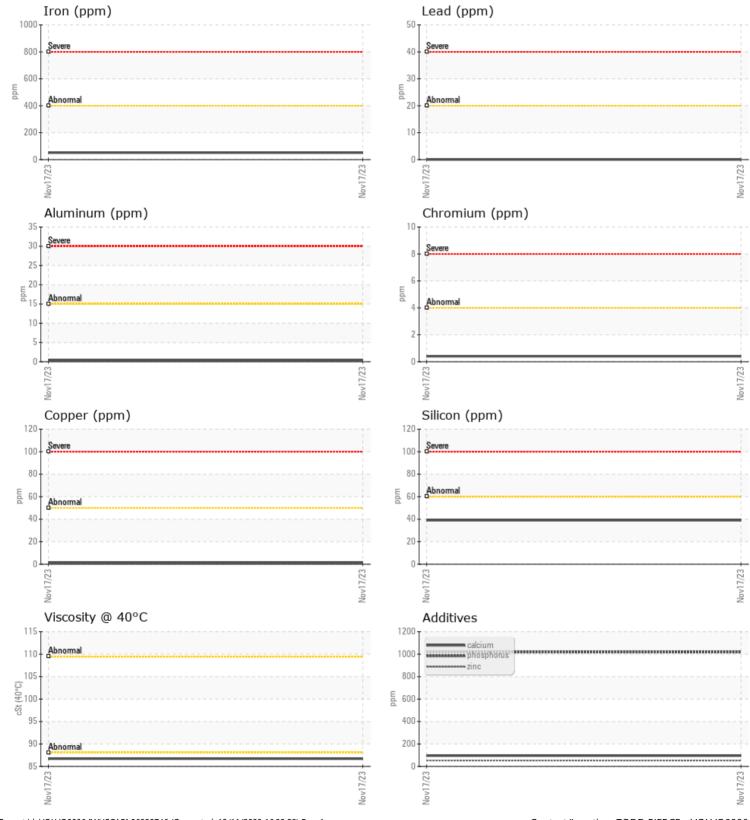

## CONSTRUCTION EQUIPMENT PONSSE A081545P - DROP BOX

 Sample No:
 VCP402726

 Oil Type:
 PONSSE 75W90

Job No:

Boron

|               | INFORMATIO | N           |      |  |
|---------------|------------|-------------|------|--|
| Sample Number | -          | VCP402726   | <br> |  |
| Sample Date   |            | 17 Nov 2023 | <br> |  |
| Machine Hours |            | 1518        | <br> |  |
| Oil Hours     |            | 0           | <br> |  |
| Oil Changed   |            | Changed     | <br> |  |
| Sample Status |            | NORMAL      | <br> |  |
|               |            |             |      |  |
| OIL CON       | DITION     |             |      |  |
| Visc @ 40°C   | cSt        | 86.7        | <br> |  |
| VISC @ 40 C   | CSI        | 00.7        | <br> |  |
| VOLVO         |            |             |      |  |
| CONTAN        | AINATION   |             |      |  |
| Water         | %          | NEG         | <br> |  |
| Silicon       | ppm        | 39          | <br> |  |
| Sodium        | ppm        | <b>□</b> <1 | <br> |  |
| Potassium     | ppm        | <b>□</b> <1 | <br> |  |
|               |            |             |      |  |
| WEAR N        | METALS     |             |      |  |
| Iron          | ppm        | 51          | <br> |  |
| Copper        | ppm        | ∎1          | <br> |  |
| Lead          | ppm        | 0           | <br> |  |
| Tin           | ppm        | 0           | <br> |  |
| Aluminum      | ppm        | <b>■</b> <1 | <br> |  |
| Chromium      | ppm        |             | <br> |  |
| Molybdenum    | ppm        | 0           | <br> |  |
| Nickel        | ppm        | 0           | <br> |  |
| Titanium      | ppm        | <1          | <br> |  |
| Silver        | ppm        | 0           | <br> |  |
| Manganese     | ppm        | 2           | <br> |  |
| Vanadium      | ppm        | 0           | <br> |  |
|               |            |             |      |  |
|               | /ES        |             | <br> |  |
| Calcium       | ppm        | 95          | <br> |  |
| Magnesium     | ppm        | 4           | <br> |  |
| Zinc          | ppm        | 53          | <br> |  |
| Phosphorus    | ppm        | 1018        | <br> |  |
| Barium        | ppm        | 0           | <br> |  |
|               |            |             |      |  |

## Diagnosis

Resample at the next service interval to monitor.All component wear rates are normal. There is no indication of any contamination in the oil. The condition of the oil is acceptable for the time in service.