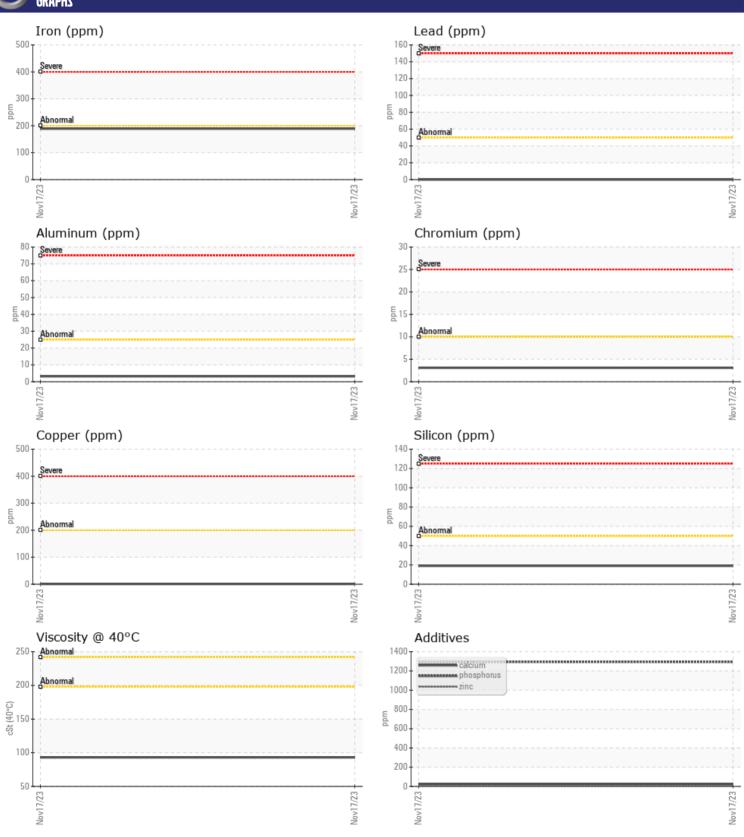

Phosphorus

Job No: A67647 DAY LOGGING

| Sample Number |         | VCP407257     | <br> |  |
|---------------|---------|---------------|------|--|
| Sample Date   |         | 17 Nov 2023   | <br> |  |
| Machine Hours |         | 1518          | <br> |  |
| Oil Hours     |         | 0             | <br> |  |
| Oil Changed   |         | Changed       | <br> |  |
| Sample Status |         | NORMAL        | <br> |  |
|               |         |               |      |  |
| OIL CON       | DITION  |               |      |  |
| /isc @ 40°C   | cSt     | ■93.0         | <br> |  |
| VOLVO         |         |               |      |  |
| CONTAM        | INATION |               |      |  |
| Nater         | %       | NEG           | <br> |  |
| Silicon       | ppm     | <b>19</b>     | <br> |  |
| Sodium        | ppm     | <b>2</b>      | <br> |  |
| Potassium     | ppm     | <b>2</b>      | <br> |  |
|               |         |               |      |  |
| WEAR M        | FTALS   |               |      |  |
| ron           | ppm     | <b>□</b> 189  | <br> |  |
| Copper        | ppm     | <b>■&lt;1</b> | <br> |  |
| _ead          | ppm     | <b>0</b>      | <br> |  |
| <u> </u>      | ppm     | ■0            | <br> |  |
| Aluminum      | ppm     | <b>■</b> 3    | <br> |  |
| Chromium      | ppm     | <b>■</b> 3    | <br> |  |
| Molybdenum    | ppm     | 0             | <br> |  |
| Nickel        | ppm     | <b>-&lt;1</b> | <br> |  |
| Titanium      | ppm     | <1            | <br> |  |
| Silver        | ppm     | 0             | <br> |  |
| Manganese     | ppm     | 3             | <br> |  |
| /anadium      | ppm     | 0             | <br> |  |

### GRAPHS