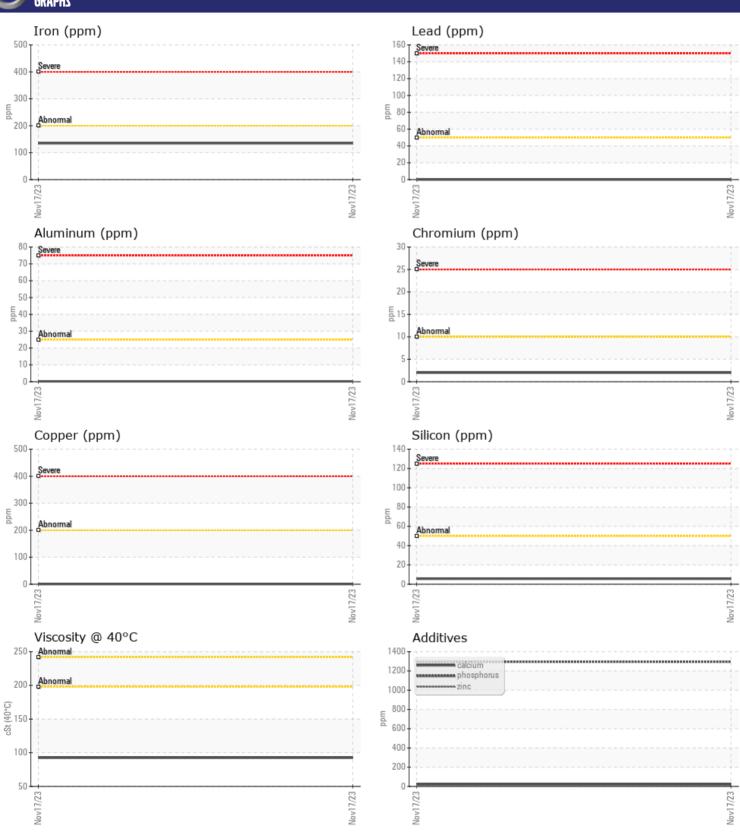

um | ppm | 0             |  |  |  |  |  |  |  |
| Nickel     | ppm | <b>0</b>      |  |  |  |  |  |  |  |
| Titanium   | ppm | 0             |  |  |  |  |  |  |  |
| Silver     | ppm | 0             |  |  |  |  |  |  |  |
| Manganese  | ppm | 2             |  |  |  |  |  |  |  |
| Vanadium   | ppm | 0             |  |  |  |  |  |  |  |
|            |     |               |  |  |  |  |  |  |  |
| ADDITIVES  |     |               |  |  |  |  |  |  |  |
| Calcium    | ppm | 21            |  |  |  |  |  |  |  |
| Magnesium  | ppm | 93            |  |  |  |  |  |  |  |
| Zinc       | ppm | 5             |  |  |  |  |  |  |  |

**135** 

**-<1** 

1296

0

365

Depot: VOLVO0006 **Unique No:** 10779539 Signed: Don Baldridge Report Date: 12 Dec 2023



## **CONSTRUCTION EQUIPMENT**





## GRAPHS