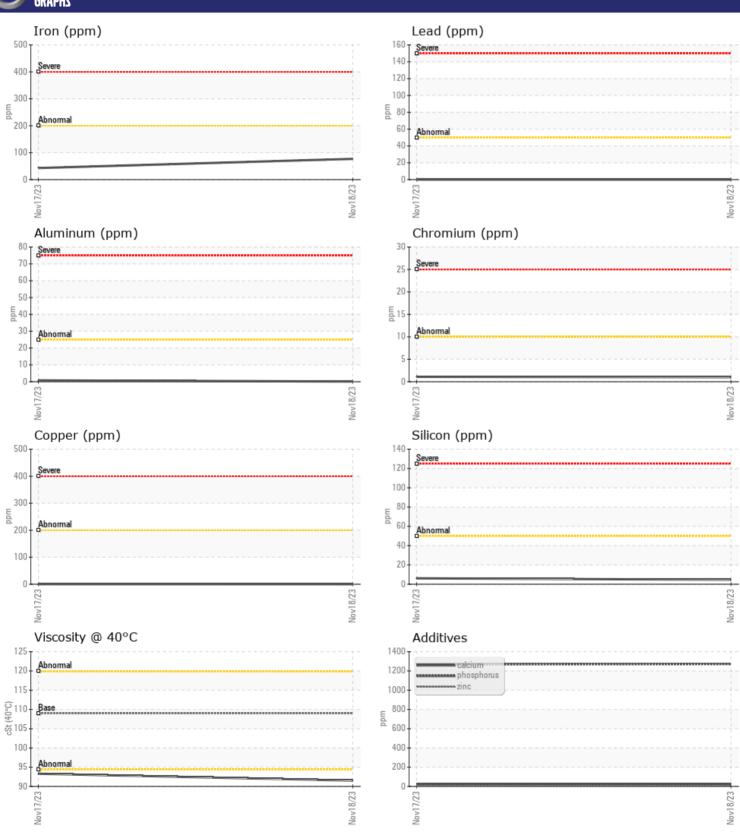

# CONSTRUCTION EQUIPMENT A67647 DAY LOGGING PONSSE A081545P - 1 - FRONT RIGHT GEA

Sample No: VCP407283

Oil Type: **GEAR OIL SAE 75W90** Job No: A67647 DAY LOGGING

| SAMPLE        | INFORMATION  |             |             |      |
|---------------|--------------|-------------|-------------|------|
| Sample Number |              | VCP407283   | VCP407258   | <br> |
| Sample Date   |              | 18 Nov 2023 | 17 Nov 2023 | <br> |
| Machine Hours |              | 1518        | 1518        | <br> |
| Oil Hours     |              | 0           | 0           | <br> |
| Oil Changed   |              | Changed     | Changed     | <br> |
| Sample Status |              | NORMAL      | NORMAL      | <br> |
|               |              |             |             |      |
| OIL CON       | DITION       |             |             |      |
| Visc @ 40°C   | cSt          | ■91.5       | □93.3       | <br> |
| CONTAN        | MINATION     |             |             |      |
| Water         | %            | NEG         | NEG         | <br> |
| Silicon       | ppm          | <b>■</b> 5  | <b>6</b>    | <br> |
| Sodium        | ppm          | <b>1</b>    | <b>1</b>    | <br> |
| Potassium     | ppm          | <b>■</b> <1 | <b>1</b>    | <br> |
| WEAR N        | <b>ZIAT3</b> | <b>□</b> 77 | <b>1</b> 43 | <br> |
| Copper        | ppm          | ■0          | <1          | <br> |
| Lead          | ppm          | <b>0</b>    | <b>0</b>    | <br> |
| Tin           | ppm          | ■0          | 0           | <br> |
| Aluminum      | ppm          | <b>■</b> <1 | <b>□</b> <1 | <br> |
| Chromium      | ppm          | _<br>1      | 1           | <br> |
| Molybdenum    | ppm          | <b>0</b>    | <b>0</b>    | <br> |
| Nickel        | ppm          | ■0          | 0           | <br> |
| Titanium      | ppm          | <1          | <1          | <br> |
| Silver        | ppm          | 0           | 0           | <br> |
| Manganese     | ppm          | <b>1</b>    | <b>1</b>    | <br> |
| Vanadium      | ppm          | 0           | 0           | <br> |
| ADDITIV       | IES          |             |             |      |
| Calcium       | ppm          | <b>23</b>   | <b>2</b> 3  | <br> |
|               |              |             |             |      |

**57** 

**6** 

**0** 

**1270** 

■349

Depot: VOLVO0006 **Unique No:** 10779541 Signed: Don Baldridge Report Date: 12 Dec 2023

**59** 

**5** 

**0** 

■350

**1273** 

Magnesium

**Phosphorus** 

Zinc

Barium

Boron

ppm

ppm

ppm

ppm

ppm

#### GRAPHS