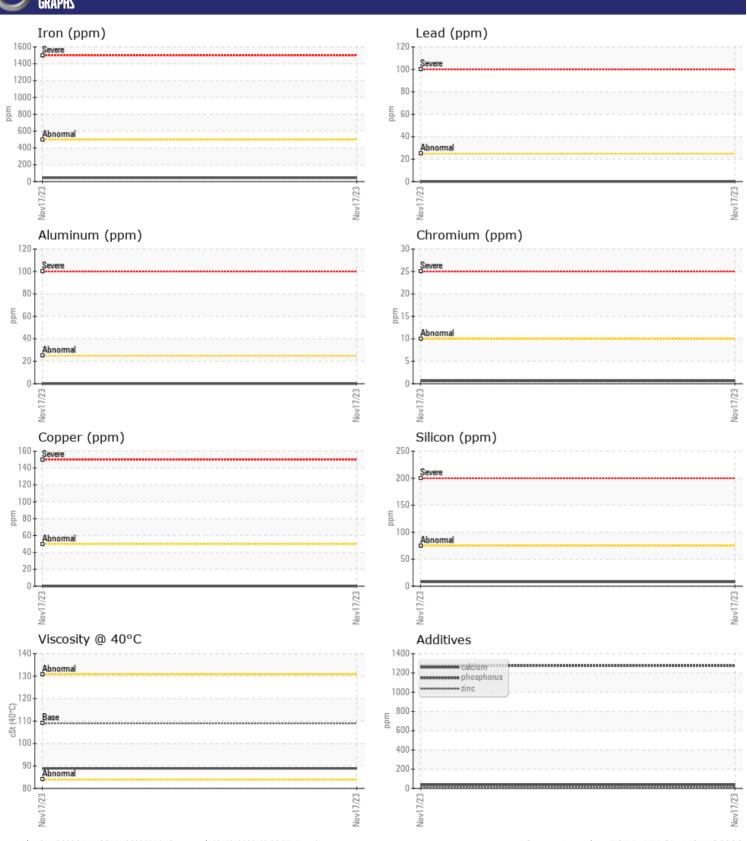

A67647 DAY LOGGING PONSSE A08154P - BOGIE - REAR LEFT FILE

A67647 DAY LOGGING PONSSE A08154P - BOGIE - B

Sample No: VCP402720

Oil Type: **GEAR OIL SAE 75W90** Job No: A67647 DAY LOGGING

| SAMPLI        | E INFORMATIO | N             |      |  |
|---------------|--------------|---------------|------|--|
| Sample Number |              | VCP402720     | <br> |  |
| Sample Date   |              | 17 Nov 2023   | <br> |  |
| Machine Hours |              | 1518          | <br> |  |
| Oil Hours     |              | 0             | <br> |  |
| Oil Changed   |              | Changed       | <br> |  |
| Sample Status |              | NORMAL        | <br> |  |
|               |              |               |      |  |
| OIL CON       | IDITION      |               |      |  |
| Visc @ 40°C   | cSt          | ■88.9         | <br> |  |
|               |              |               |      |  |
| VOLVO         |              |               |      |  |
| CONTAR        | MINATION     |               |      |  |
| Water         | %            | NEG           | <br> |  |
| Silicon       | ppm          | <b>■8</b>     | <br> |  |
| Sodium        | ppm          | <b>■&lt;1</b> | <br> |  |
| Potassium     | ppm          | <b>■</b> 0    | <br> |  |
|               |              |               |      |  |
| WEAR          | METALS       |               |      |  |
| Iron          | ppm          | <b>45</b>     | <br> |  |
| Copper        | ppm          | <b>■</b> 0    | <br> |  |
| Lead          | ppm          | <b>0</b>      | <br> |  |
| Tin           | ppm          | ■0            | <br> |  |
| Aluminum      | ppm          | <b>0</b>      | <br> |  |
| Chromium      | ppm          | <b>■&lt;1</b> | <br> |  |
| Molybdenum    | ppm          | <b>0</b>      | <br> |  |
| Nickel        | ppm          | <b>■</b> 0    | <br> |  |
| Titanium      | ppm          | 0             | <br> |  |
| Silver        | ppm          | 0             | <br> |  |
| Manganese     | ppm          | <b>■&lt;1</b> | <br> |  |
| Vanadium      | ppm          | 0             | <br> |  |
|               |              |               |      |  |
| ADDITIV       | VES          |               |      |  |
| Calcium       | ppm          | ■37           | <br> |  |
| Magnesium     | ppm          | <b>64</b>     | <br> |  |
| Zinc          | ppm          | ■10           | <br> |  |
| Phosphorus    | ppm          | <b>1275</b>   | <br> |  |
|               |              |               |      |  |

# Diagnosis

Resample at the next service interval to monitor. All component wear rates are normal. There is no indication of any contamination in the oil. The condition of the oil is acceptable for the time in service.