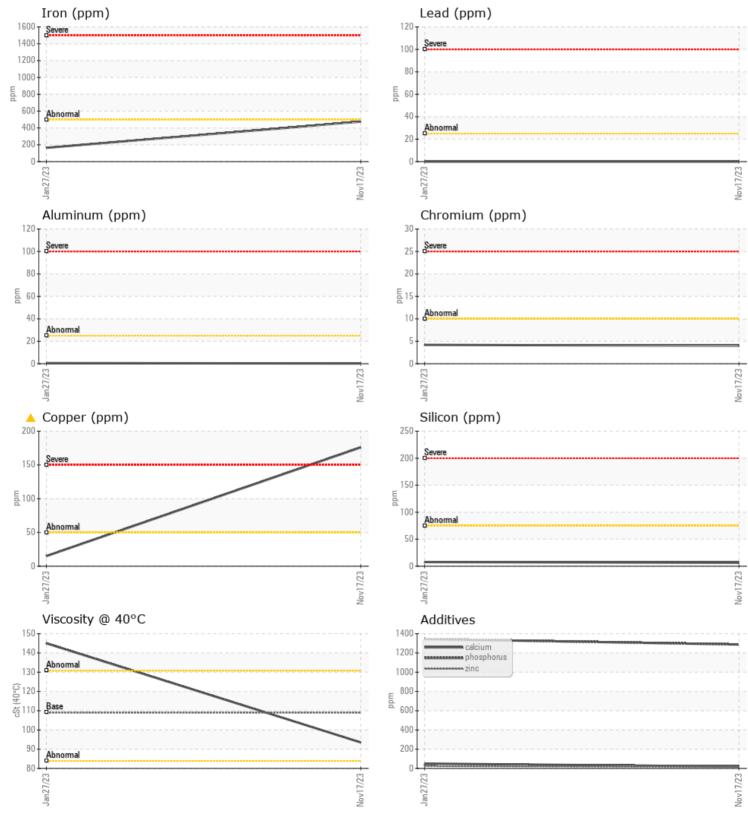

**ADDITIVES** 

ppm

ppm

ppm

ppm

ppm

ppm

| Sample Number   | -        | VCP402723   | VCP339481   | <br> |
|-----------------|----------|-------------|-------------|------|
| Sample Date     |          | 17 Nov 2023 | 27 Jan 2023 | <br> |
| Machine Hours   |          | 1518        | 192         | <br> |
| Oil Hours       |          | 0           | 192         | <br> |
| Oil Changed     |          | Changed     | Changed     | <br> |
| Sample Status   |          | ABNORMAL    | NORMAL      | <br> |
|                 |          |             |             |      |
| OIL CON         |          |             |             |      |
|                 |          | · _ •• -    | - 445       |      |
| Visc @ 40°C     | cSt      | 93.5        | 145         | <br> |
| VOLVO           |          |             |             |      |
| CONTAM          | IINATION |             |             |      |
| Water           | %        | NEG         | NEG         | <br> |
| Silicon         | ppm      | 6           | 8           | <br> |
| Sodium          | ppm      | <1          | 3           | <br> |
| Potassium       | ppm      | <b></b> <1  | 2           | <br> |
|                 |          |             |             |      |
| VOLVO<br>WEAD A | ETAL C   |             |             |      |
| WEAR M          | ICTALS   |             |             |      |
| Iron            | ppm      | 475         | 164         | <br> |
| Copper          | ppm      | <u> </u>    | 15          | <br> |
| Lead            | ppm      | 0           | 0           | <br> |
| Tin             | ppm      | 6           | <1          | <br> |
| Aluminum        | ppm      | ■ <1        | <1          | <br> |
| Chromium        | ppm      | <b>4</b>    | 4           | <br> |
| Molybdenum      | ppm      | 0           | <1          | <br> |
| Nickel          | ppm      | <b>1</b>    | □ <1        | <br> |
| Titanium        | ppm      | <1          | <1          | <br> |
| Silver          | ppm      | 0           | 0           | <br> |
| Manganese       | ppm      | 5           | 4           | <br> |
| Vanadium        | ppm      | 0           | 0           | <br> |
|                 |          |             |             |      |