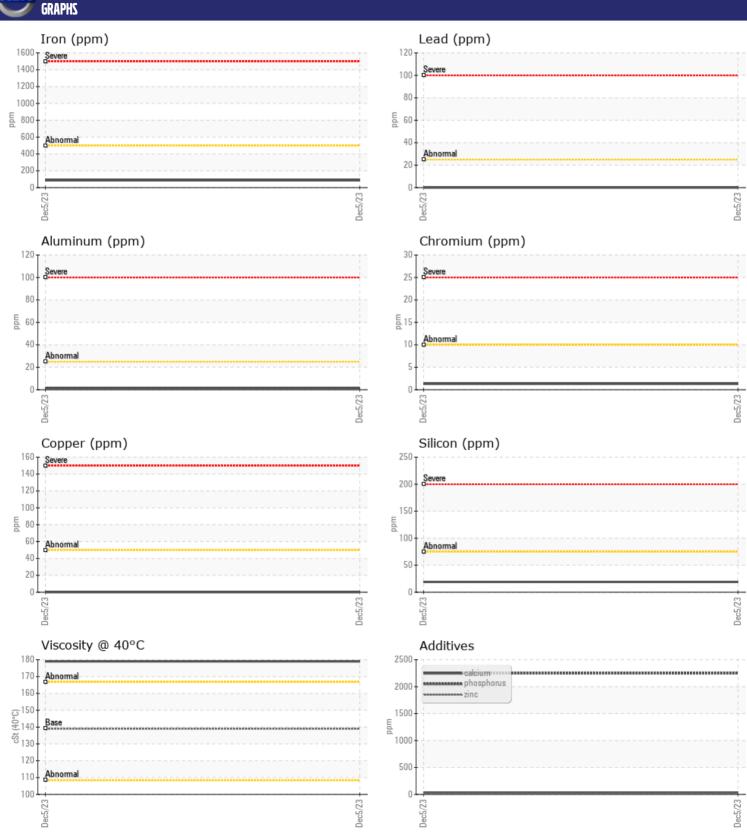

ppm

ppm

**6** 

**■8** 

| VOLVO         |             |             |  |  |  |  |  |
|---------------|-------------|-------------|--|--|--|--|--|
| SAMPLE        | INFORMATION | 1           |  |  |  |  |  |
| Sample Number | -           | VCP433733   |  |  |  |  |  |
| Sample Date   |             | 05 Dec 2023 |  |  |  |  |  |
| Machine Hours |             | 1218        |  |  |  |  |  |
| Oil Hours     |             | 1218        |  |  |  |  |  |
| Oil Changed   |             | Changed     |  |  |  |  |  |
| Sample Status |             | NORMAL      |  |  |  |  |  |
|               |             |             |  |  |  |  |  |
| OIL CONDITION |             |             |  |  |  |  |  |
| Visc @ 40°C   | cSt         | <b>179</b>  |  |  |  |  |  |
| VOLVO         |             |             |  |  |  |  |  |
| CONTAMINATION |             |             |  |  |  |  |  |
| Water         | %           | NEG         |  |  |  |  |  |
| Silicon       | nnm         | <b>19</b>   |  |  |  |  |  |

| WFAR I     | METALS |            |      |  |
|------------|--------|------------|------|--|
|            |        | =-06       |      |  |
| Iron       | ppm    | ■86        | <br> |  |
| Copper     | ppm    | ■0         | <br> |  |
| Lead       | ppm    | <b>0</b>   | <br> |  |
| Tin        | ppm    | ■0         | <br> |  |
| Aluminum   | ppm    | <b>1</b>   | <br> |  |
| Chromium   | ppm    | <b>1</b>   | <br> |  |
| Molybdenum | ppm    | <b>1</b>   | <br> |  |
| Nickel     | ppm    | ■0         | <br> |  |
| Titanium   | ppm    | 0          | <br> |  |
| Silver     | ppm    | 0          | <br> |  |
| Manganese  | ppm    | <b>■</b> 3 | <br> |  |
| Vanadium   | ppm    | 0          | <br> |  |
|            |        |            |      |  |

| ADDITIV    | IES |             |      |  |
|------------|-----|-------------|------|--|
| Calcium    | ppm | <b>■34</b>  | <br> |  |
| Magnesium  | ppm | <b>2</b>    | <br> |  |
| Zinc       | ppm | <b>16</b>   | <br> |  |
| Phosphorus | ppm | <b>2249</b> | <br> |  |
| Barium     | ppm | <b>0</b>    | <br> |  |
| Boron      | ppm | <b>4</b>    | <br> |  |

## Diagnosis

Resample at the next service interval to monitor. All component wear rates are normal. There is no indication of any contamination in the oil. The condition of the oil is acceptable for the time in service.