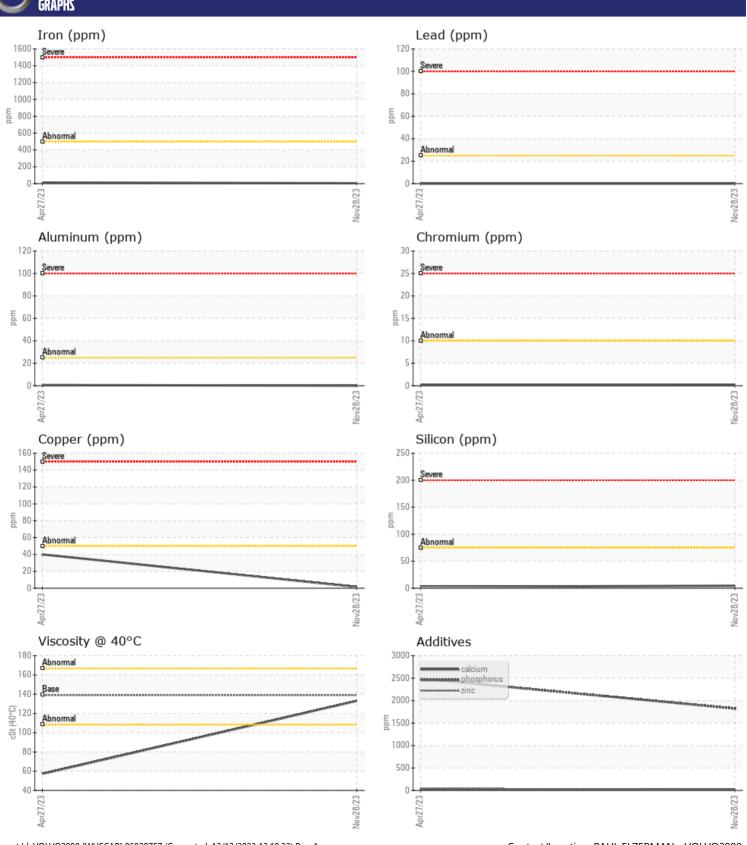

## CONSTRUCTION EQUIPMENT 619687 IHFT SENNEBOGEN 850 1150 - FRONT AXLE

Sample No: VCP431421

Oil Type: VOLVO PREMIUM GEAR OIL 80W-90 GL-5

**Job No:** 619687 IHFT

| VOLVO          | LINEODMATIO  | NI.         |              |      |
|----------------|--------------|-------------|--------------|------|
|                | E INFORMATIO | N           |              |      |
| Sample Number  | <del>-</del> | VCP431421   | VCP411131    | <br> |
| Sample Date    |              | 28 Nov 2023 | 27 Apr 2023  | <br> |
| Machine Hours  |              | 37869       | 35842        | <br> |
| Oil Hours      |              | 1000        | 1000         | <br> |
| Oil Changed    |              | Changed     | Changed      | <br> |
| Sample Status  |              | NORMAL      | ATTENTION    | <br> |
|                |              |             |              |      |
| VOLVO          | DITION       |             |              |      |
| OIL CON        |              |             | _            |      |
| Visc @ 40°C    | cSt          | <b>133</b>  | <u></u> 57.2 | <br> |
| VOLVO          |              |             |              |      |
| CUNTAR         | MINATION     |             |              |      |
|                |              | NEC         | NEC          |      |
| Water          | %            | NEG         | NEG          | <br> |
| Silicon        | ppm          | <b>4</b>    | <b>2</b>     | <br> |
| Sodium         | ppm          | <b>0</b>    | <b>4</b>     | <br> |
| Potassium      | ppm          | <b>■</b> 0  | <b>1</b>     | <br> |
| VOLVO          |              |             |              |      |
| WEAR           | AFTAI S      |             |              |      |
| _              |              | <b>—</b> 4  | <b>1</b> 3   | <br> |
| Iron           | ppm          | <b>4</b>    | <b>1</b> 3   |      |
| Copper<br>Lead | ppm          |             |              | <br> |
|                | ppm          | 0           | 0            |      |
| Tin            | ppm          | <b>0</b>    | 0            | <br> |
| Aluminum       | ppm          | <b>0</b>    | <b>-</b> <1  | <br> |
| Chromium       | ppm          | <b>□</b> <1 | <b>-</b> <1  | <br> |
| Molybdenum     | ppm          | <b>0</b>    | <b>-</b> <1  | <br> |
| Nickel         | ppm          | <b>0</b>    | <b>=</b> <1  | <br> |
| Titanium       | ppm          | 0           | 0            | <br> |
| Silver         | ppm          | 0           | 0            | <br> |
| Manganese      | ppm          | <b></b>     | 1            | <br> |
| Vanadium       | ppm          | 0           | 0            | <br> |
| VOLVO          |              |             |              | <br> |
| ADDITIV        | /FS          |             |              |      |
| Calcium        | -            | <b>-16</b>  | m 22         | <br> |
|                | ppm          | <b>16</b>   | 23           |      |
| Magnesium      | ppm          | <b>0</b>    | 5            | <br> |
| Zinc           | ppm          | <b>6</b>    | 44           | <br> |
| Phosphorus     | ppm          | <b>1823</b> | 2491         | <br> |
| Barium         | ppm          | <b>0</b>    | 0            | <br> |
| Boron          | ppm          | <b>222</b>  | ■283         | <br> |

## Diagnosis

Resample at the next service interval to monitor. All component wear rates are normal. There is no indication of any contamination in the oil. The condition of the oil is acceptable for the time in service.