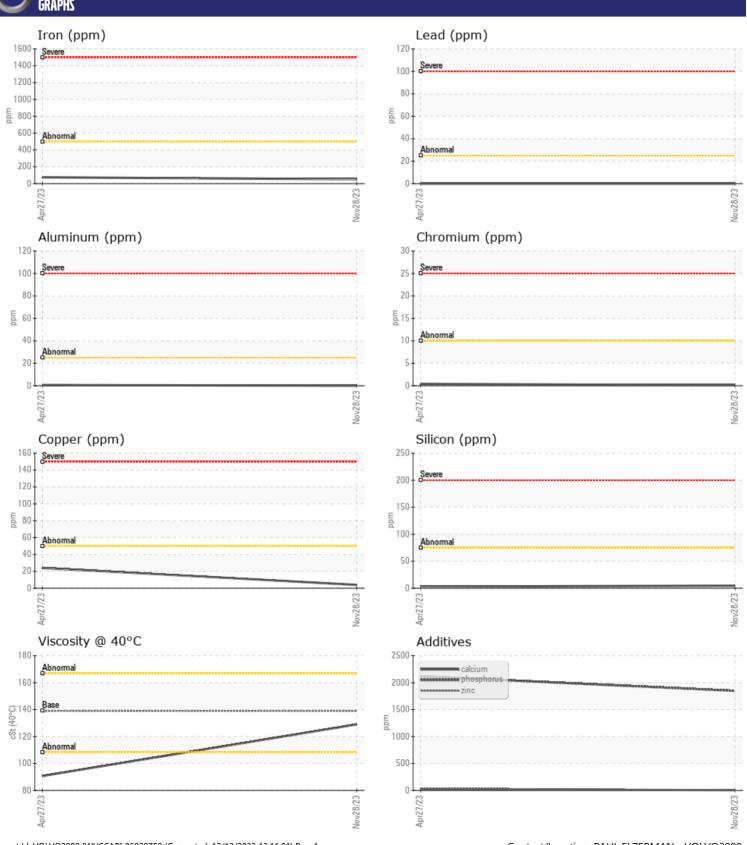

## CONSTRUCTION EQUIPMENT 619687 IHFT SENNEBOGEN 850 1150 - REAR AXLE

Sample No: VCP431422

Oil Type: VOLVO PREMIUM GEAR OIL 80W-90 GL-5

**Job No:** 619687 IHFT

| VOLVO         | INFORMATION |                |             |      |
|---------------|-------------|----------------|-------------|------|
|               | INFURMATION | <u> </u>       |             |      |
| Sample Number |             | VCP431422      | VCP411132   | <br> |
| Sample Date   |             | 28 Nov 2023    | 27 Apr 2023 | <br> |
| Machine Hours |             | 37869          | 35842       | <br> |
| Oil Hours     |             | 1000           | 1000        | <br> |
| Oil Changed   |             | Changed        | Changed     | <br> |
| Sample Status |             | NORMAL         | NORMAL      | <br> |
|               |             |                |             |      |
| OIL CON       | NITION      |                |             |      |
| Visc @ 40°C   |             | = 120          | 00.7        |      |
|               | cSt         | <b>129</b>     | 90.7        | <br> |
| VOLVO         |             |                |             |      |
| CONTAM        | IINATION    |                |             |      |
| Water         | %           | NEG            | NEG         | <br> |
| Silicon       | ppm         | <b>■</b> 5     | 3           | <br> |
| Sodium        | ppm         | <b>■</b> <1    | <b>3</b>    | <br> |
| Potassium     | ppm         | 0              | 1           | <br> |
|               | ppiii       |                |             |      |
| VOLVO         |             |                |             |      |
| WEAR M        | IETALS      |                |             |      |
| Iron          | ppm         | <b>52</b>      | <b>7</b> 5  | <br> |
| Copper        | ppm         | <b>■</b> 4     | <b>2</b> 4  | <br> |
| Lead          | ppm         | <b>0</b>       | <b>0</b>    | <br> |
| Tin           | ppm         | ■0             | <b>0</b>    | <br> |
| Aluminum      | ppm         | <b>0</b>       | < 1         | <br> |
| Chromium      | ppm         | <b>■</b> <1    | <b>-</b> <1 | <br> |
| Molybdenum    | ppm         | <b>0</b>       | < 1         | <br> |
| Nickel        | ppm         | ■0             | <b>-</b> <1 | <br> |
| Titanium      | ppm         | 0              | 0           | <br> |
| Silver        | ppm         | 0              | 0           | <br> |
| Manganese     | ppm         | <b>■ &lt;1</b> | <b>2</b>    | <br> |
| Vanadium      | ppm         | 0              | 0           | <br> |
|               |             |                |             |      |
| ADDITIV       | ES          |                |             |      |
| Calcium       | ppm         | <b>4</b>       | <b>2</b> 1  | <br> |
| Magnesium     | ppm         | 0              | <b>6</b>    | <br> |
| Zinc          | ppm         | <b>■</b> <1    | <b>3</b> 9  | <br> |
| Phosphorus    | ppm         | 1848           | 2118        | <br> |
| Barium        | ppm         | <b>0</b>       | 0           | <br> |
|               | le le       |                |             |      |

## Diagnosis

Resample at the next service interval to monitor. All component wear rates are normal. There is no indication of any contamination in the oil. The condition of the oil is acceptable for the time in service.