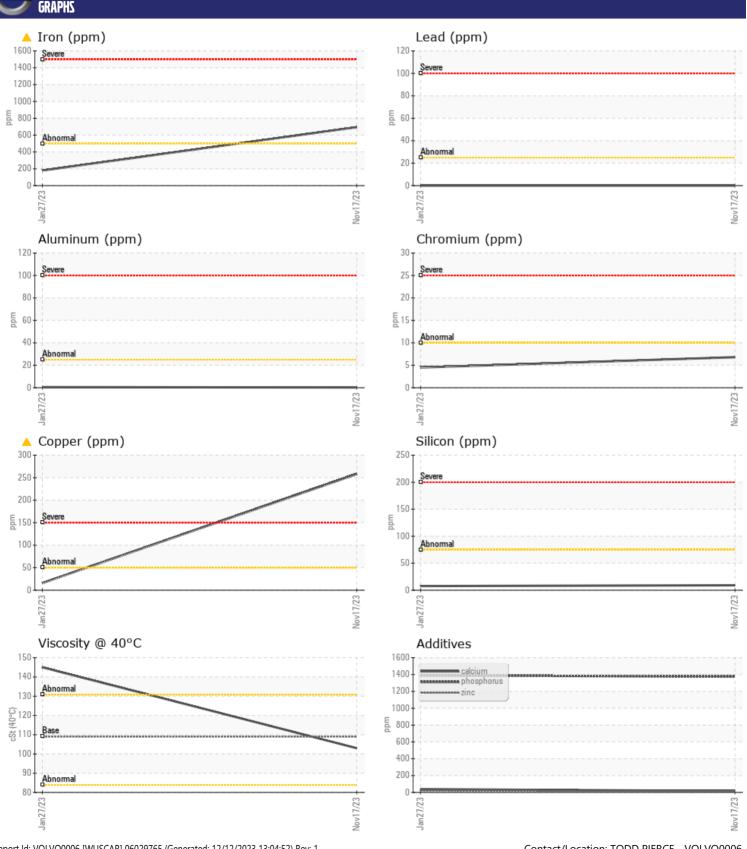

# CONSTRUCTION EQUIPMENT A67647 DAY LOGGING PONSSE A081545P - REAR AXLE

Sample No: VCP402727

Oil Type: **GEAR OIL SAE 75W90** Job No: A67647 DAY LOGGING

| VOLVO         | INFORMATION | J             |             |      |
|---------------|-------------|---------------|-------------|------|
|               | INFURMATIU  |               |             |      |
| Sample Number |             | VCP402727     | VCP339470   | <br> |
| Sample Date   |             | 17 Nov 2023   | 27 Jan 2023 | <br> |
| Machine Hours |             | 1518          | 192         | <br> |
| Oil Hours     |             | 0             | 192         | <br> |
| Oil Changed   |             | Changed       | Changed     | <br> |
| Sample Status |             | ABNORMAL      | NORMAL      | <br> |
|               |             |               |             |      |
| OIL CON       | DITION      |               |             |      |
| Visc @ 40°C   | cSt         | <b>103</b>    | <b>145</b>  | <br> |
|               |             | _             |             |      |
| VOLVO         | IIN A TION  |               |             |      |
| LUNIAM        | IINATION    |               |             |      |
| Water         | %           | NEG           | NEG         | <br> |
| Silicon       | ppm         | <b>■</b> 9    | ■8          | <br> |
| Sodium        | ppm         | <b>■&lt;1</b> | ■3          | <br> |
| Potassium     | ppm         | <b>■&lt;1</b> | <b>2</b>    | <br> |
|               |             |               |             |      |
| WEAR M        | ETAL C      |               |             |      |
|               | E14F2       |               |             |      |
| Iron          | ppm         | <u>▲</u> 694  | ■180        | <br> |
| Copper        | ppm         | <u> </u>      | <b>1</b> 6  | <br> |
| Lead          | ppm         | <b>0</b>      | <b>0</b>    | <br> |
| Tin           | ppm         | <u> </u>      | <b>-</b> <1 | <br> |
| Aluminum      | ppm         | <b>■</b> <1   | <b>-</b> <1 | <br> |
| Chromium      | ppm         | <b>■</b> 7    | <b>4</b>    | <br> |
| Molybdenum    | ppm         | ■0            | <1          | <br> |
| Nickel        | ppm         | <b>1</b>      | <b>-</b> <1 | <br> |
| Titanium      | ppm         | <1            | <1          | <br> |
| Silver        | ppm         | 0             | 0           | <br> |
| Manganese     | ppm         | <b>6</b>      | 4           | <br> |
| Vanadium      | ppm         | 0             | 0           | <br> |
|               |             |               |             |      |
| ADDITIV       | ES          |               |             |      |
| Calcium       | ppm         | <b>16</b>     | 39          | <br> |
| Magnesium     | ppm         | ■35           | 800         | <br> |
| Zinc          | ppm         | <b>■13</b>    | 21          | <br> |
| Phosphorus    | ppm         | <b>■1375</b>  | 1390        | <br> |
| Barium        | ppm         | <b>0</b>      | 2           | <br> |
| Boron         | ppm         | ■234          | 549         | <br> |
| _ 5. 0        | PP.11       |               | 0.0         |      |

### Diagnosis

The oil change at the time of sampling has been noted. No corrective action is recommended at this time. We recommend an early resample to monitor this condition.Gear wear is indicated. Bearing and/or bushing wear is indicated. There is no indication of any contamination in the oil. The condition of the oil is acceptable for the time in service.