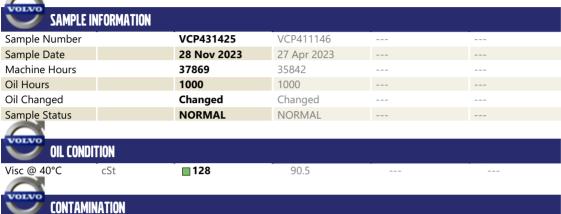

## **CONSTRUCTION EQUIPMENT**

619687 IHFT SENNEBOGEN 850 1150 - REAR LEFT FINAL DRIVE

Sample No: VCP431425

Oil Type: VOLVO PREMIUM GEAR OIL 80W-90 GL-5

**Job No:** 619687 IHFT

| CONTAMINATION |     |            |          |  |  |  |  |
|---------------|-----|------------|----------|--|--|--|--|
| Water         | %   | NEG        | NEG      |  |  |  |  |
| Silicon       | ppm | <b>■</b> 5 | <b>3</b> |  |  |  |  |
| Sodium        | ppm | <b>0</b>   | <b>2</b> |  |  |  |  |
| Potassium     | ppm | ■0         | <b>2</b> |  |  |  |  |
|               |     |            |          |  |  |  |  |

| WEAR METALS |     |               |            |  |  |  |
|-------------|-----|---------------|------------|--|--|--|
| Iron        | ppm | <b>57</b>     | □77        |  |  |  |
| Copper      | ppm | <b>4</b>      | <b>2</b> 4 |  |  |  |
| Lead        | ppm | <b>0</b>      | <b>0</b>   |  |  |  |
| Tin         | ppm | ■0            | <b>0</b>   |  |  |  |
| Aluminum    | ppm | <b>0</b>      | < 1        |  |  |  |
| Chromium    | ppm | <b>■&lt;1</b> | <b></b> <1 |  |  |  |
| Molybdenum  | ppm | <b>0</b>      | < 1        |  |  |  |
| Nickel      | ppm | ■0            | <b></b> <1 |  |  |  |
| Titanium    | ppm | 0             | 0          |  |  |  |
| Silver      | ppm | 0             | 0          |  |  |  |
| Manganese   | ppm | <b>■&lt;1</b> | <b>1</b>   |  |  |  |
| Vanadium    | ppm | 0             | 0          |  |  |  |
|             |     |               |            |  |  |  |

| ADDITIVES  |     |               |            |  |  |  |  |
|------------|-----|---------------|------------|--|--|--|--|
| Calcium    | ppm | ■24           | <b>1</b> 6 |  |  |  |  |
| Magnesium  | ppm | <b>■&lt;1</b> | <b>5</b>   |  |  |  |  |
| Zinc       | ppm | <b>7</b>      | □34        |  |  |  |  |
| Phosphorus | ppm | ■1824         | 2134       |  |  |  |  |
| Barium     | ppm | <b>0</b>      | <b>0</b>   |  |  |  |  |
| Boron      | ppm | <b>214</b>    | <b>210</b> |  |  |  |  |