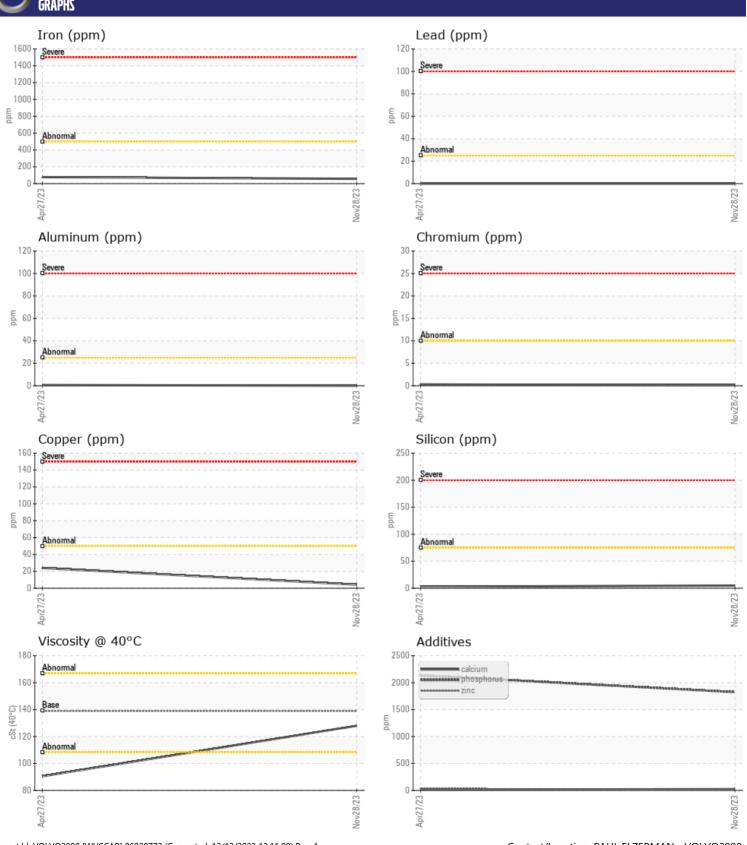

| WEAR METALS |     |               |            |  |  |  |
|-------------|-----|---------------|------------|--|--|--|
| Iron        | ppm | <b>57</b>     | □77        |  |  |  |
| Copper      | ppm | <b>4</b>      | <b>2</b> 4 |  |  |  |
| Lead        | ppm | <b>0</b>      | <b>0</b>   |  |  |  |
| Tin         | ppm | ■0            | <b>0</b>   |  |  |  |
| Aluminum    | ppm | <b>0</b>      | < 1        |  |  |  |
| Chromium    | ppm | <b>■&lt;1</b> | <b></b> <1 |  |  |  |
| Molybdenum  | ppm | <b>0</b>      | < 1        |  |  |  |
| Nickel      | ppm | ■0            | <b></b> <1 |  |  |  |
| Titanium    | ppm | 0             | 0          |  |  |  |
| Silver      | ppm | 0             | 0          |  |  |  |
| Manganese   | ppm | <b>■&lt;1</b> | <b>1</b>   |  |  |  |
| Vanadium    | ppm | 0             | 0          |  |  |  |
|             |     |               |            |  |  |  |

| ADDITIVES  |     |               |            |  |  |  |  |
|------------|-----|---------------|------------|--|--|--|--|
| Calcium    | ppm | ■24           | <b>1</b> 6 |  |  |  |  |
| Magnesium  | ppm | <b>■&lt;1</b> | <b>5</b>   |  |  |  |  |
| Zinc       | ppm | <b>7</b>      | □34        |  |  |  |  |
| Phosphorus | ppm | ■1824         | 2134       |  |  |  |  |
| Barium     | ppm | <b>0</b>      | <b>0</b>   |  |  |  |  |
| Boron      | ppm | <b>214</b>    | <b>210</b> |  |  |  |  |