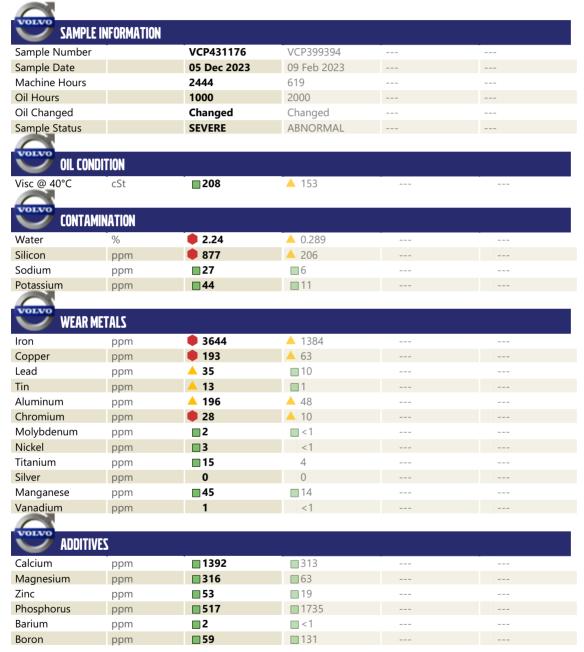

## **CONSTRUCTION EQUIPMENT**

619686 IHFT SENNEBOGEN 830R 2296 - REAR LEFT FINAL DRIVE

Sample No: VCP431176

Oil Type: VOLVO PREMIUM GEAR OIL 80W-90 GL-5

**Job No:** 619686 IHFT

ALTA EQUIPMENT COMPANY - METRO WEST 56195 PONTIAC TRAIL
NEW HUDSON, MI
US 48165
Contact: PAUL ELZERMAN
paul.elzerman@altaequipment.com
T: (248)356-5200
F: (248)356-2029

## Diagnosis

We advise that you check for the source of water entry. We advise that you check all areas where dirt can enter the system. The oil change at the time of sampling has been noted. We advise that you inspect for the source(s) of wear. We recommend an early resample to monitor this condition. Gear wear is indicated. Bearing and/or bushing wear is indicated. There is a high concentration of water present in the oil. Elemental levels of silicon (Si) and aluminum (Al) indicate aluminasilicate (coarse dirt) ingress. The oil is no longer serviceable due to the presence of contaminants.