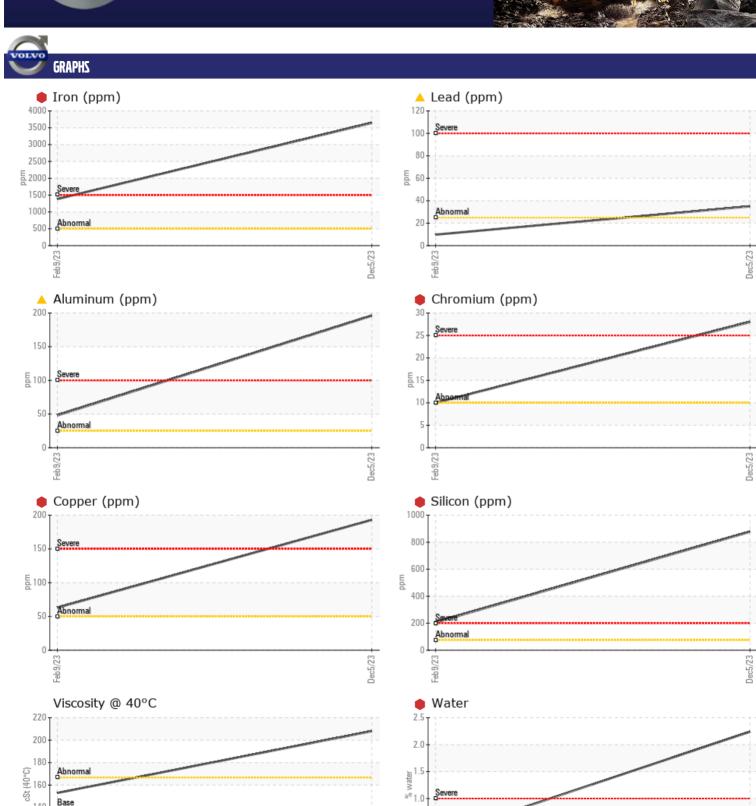

## Diagnosis

We advise that you check for the source of water entry. We advise that you check all areas where dirt can enter the system. The oil change at the time of sampling has been noted. We advise that you inspect for the source(s) of wear. We recommend an early resample to monitor this condition. Gear wear is indicated. Bearing and/or bushing wear is indicated. There is a high concentration of water present in the oil. Elemental levels of silicon (Si) and aluminum (Al) indicate aluminasilicate (coarse dirt) ingress. The oil is no longer serviceable due to the presence of contaminants.

## **CONSTRUCTION EQUIPMENT**

0.5

0.0 Feb9/23

140

120 100