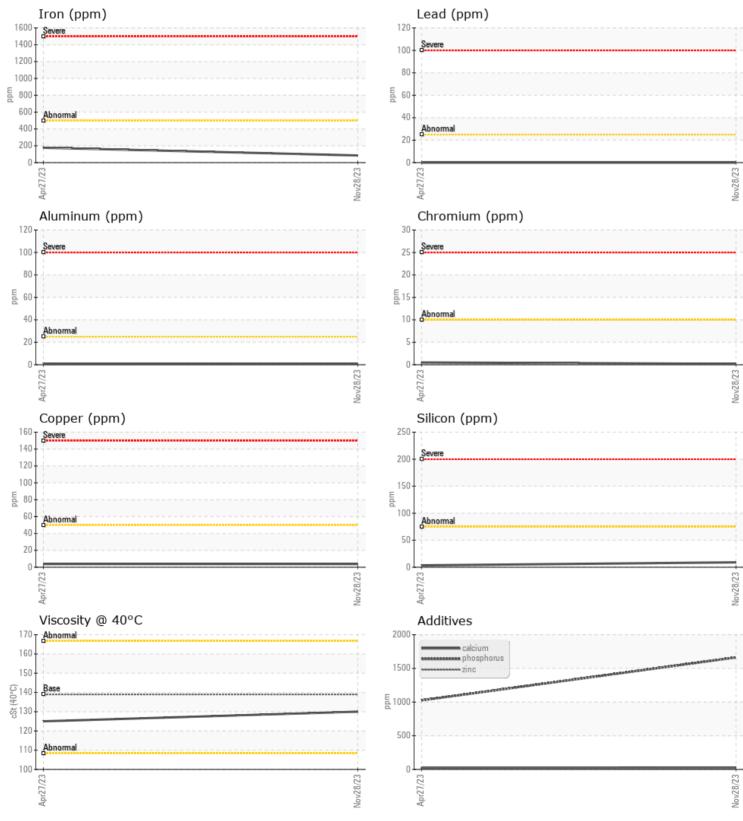

## SAMPLE INFORMATION

VOLVO

|               |         | -           | -           | - |  |
|---------------|---------|-------------|-------------|---|--|
| Sample Number |         | VCP431423   | VCP411133   |   |  |
| Sample Date   |         | 28 Nov 2023 | 27 Apr 2023 |   |  |
| Machine Hours |         | 37869       | 35842       |   |  |
| Oil Hours     |         | 1000        | 1000        |   |  |
| Oil Changed   |         | Changed     | Changed     |   |  |
| Sample Status |         | ABNORMAL    | NORMAL      |   |  |
|               |         |             |             |   |  |
| OIL CONE      | DITION  |             |             |   |  |
| Visc @ 40°C   | cSt     | <b>130</b>  | 125         |   |  |
|               |         |             |             |   |  |
| CONTAM        | INATION |             |             |   |  |
| Water         | %       | NEG         | NEG         |   |  |
| Silicon       | ppm     | 9           | 3           |   |  |
| Sodium        | ppm     | ■ <1        | <1          |   |  |
| Potassium     | ppm     | ■ <1        | 2           |   |  |
|               |         |             |             |   |  |
| WEAR M        | ETALS   |             |             |   |  |
| Iron          | ppm     | 85          | 177         |   |  |
| Copper        | ppm     | <b>4</b>    | 4           |   |  |
| Lead          | ppm     | 0           | 0           |   |  |
| Tin           | ppm     | 0           | 0           |   |  |
| Aluminum      | ppm     | 1           | <b></b> < 1 |   |  |
| Chromium      | ppm     | <b></b> <1  | <b></b> <1  |   |  |
| Molybdenum    | ppm     | 0           | 1           |   |  |
| Nickel        | ppm     | 0           | <b></b> <1  |   |  |
| Titanium      | ppm     | 0           | 0           |   |  |
| Silver        | ppm     | 0           | 0           |   |  |
| Manganese     | ppm     | <b>1</b>    | 1           |   |  |
| Vanadium      | ppm     | 0           | 0           |   |  |

**ADDITIVES** Calcium 20 21 ppm ppm 9 18 Magnesium 32 Zinc ppm 17 Phosphorus 1663 1025 ppm Barium 0 🔲 2 ppm 60 Boron 159 ppm

## Diagnosis

The oil change at the time of sampling has been noted. We advise that you inspect for the source(s) of metal. Resample at the next service interval to monitor.High concentration of visible metal present. All component wear rates are normal. There is no indication of any contamination in the oil. The condition of the oil is acceptable for the time in service.