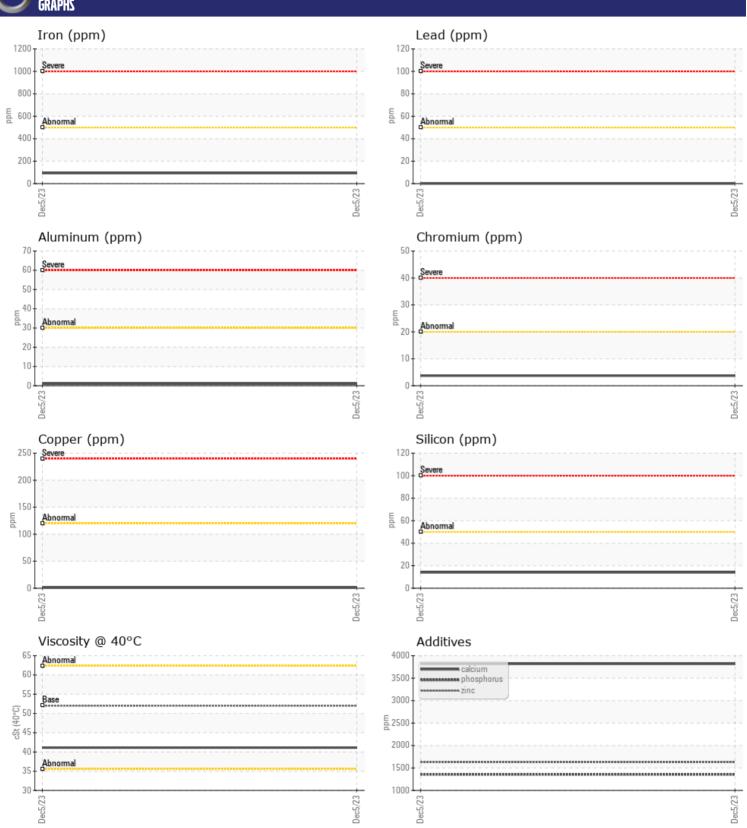

## Diagnosis

Resample at the next service interval to monitor.All component wear rates are normal. There is no indication of any contamination in the oil. The condition of the oil is acceptable for the time in service.