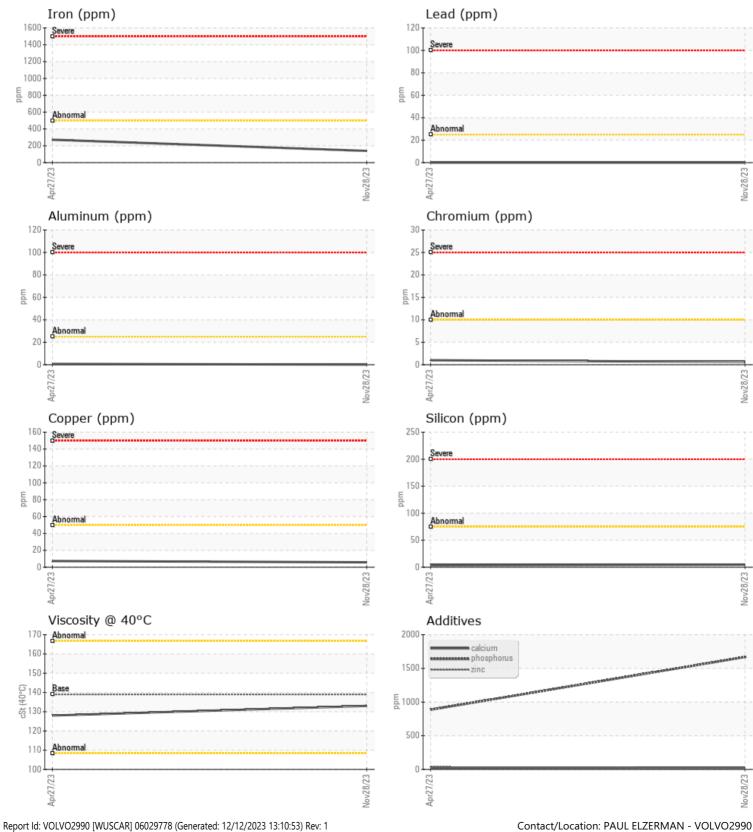

## SAMPLE INFORMATION

VOLVO

| Sample Number | -       | VCP431424   | VCP411145   | <br> |
|---------------|---------|-------------|-------------|------|
| Sample Date   |         | 28 Nov 2023 | 27 Apr 2023 | <br> |
| Machine Hours |         | 37869       | 35842       | <br> |
| Oil Hours     |         | 0           | 1000        | <br> |
| Oil Changed   |         | Changed     | Changed     | <br> |
| Sample Status |         | ABNORMAL    | NORMAL      | <br> |
|               |         |             |             |      |
| OIL CON       | DITION  |             |             |      |
| Visc @ 40°C   | cSt     | 133         | 128         | <br> |
|               |         |             |             |      |
| CONTAM        | INATION |             |             |      |
| Water         | %       | NEG         | NEG         | <br> |
| Silicon       | ppm     | 5           | 4           | <br> |
| Sodium        | ppm     | 0           | < 1         | <br> |
| Potassium     | ppm     |             | 1           | <br> |
|               |         |             |             |      |
| WEAR M        | IETALS  |             |             |      |
| Iron          | ppm     | 139         | 272         | <br> |
| Copper        | ppm     | 6           | 7           | <br> |
| Lead          | ppm     | 0           | 0           | <br> |
| Tin           | ppm     | 0           | 0           | <br> |
| Aluminum      | ppm     | ■ <1        | <b></b> < 1 | <br> |
| Chromium      | ppm     |             | 1           | <br> |
| Molybdenum    | ppm     | 0           | 1           | <br> |
| Nickel        | ppm     | 0           | □ <1        | <br> |
| Titanium      | ppm     | 0           | 0           | <br> |
| Silver        | ppm     | 0           | 0           | <br> |
| Manganese     | ppm     | 2           | 2           | <br> |
| Vanadium      | ppm     | 0           | 0           | <br> |
|               |         |             |             |      |

VOLVO

| Calcium    | ppm | 22          | 21  |  |  |  |  |  |
|------------|-----|-------------|-----|--|--|--|--|--|
| Magnesium  | ppm | 5           | 18  |  |  |  |  |  |
| Zinc       | ppm | <b>16</b>   | 35  |  |  |  |  |  |
| Phosphorus | ppm | <b>1669</b> | 886 |  |  |  |  |  |
| Barium     | ppm | 0           | 3   |  |  |  |  |  |
| Boron      | ppm | <b>172</b>  | 46  |  |  |  |  |  |

## Diagnosis

The oil change at the time of sampling has been noted. We advise that you inspect for the source(s) of metal. Resample at the next service interval to monitor.High concentration of visible metal present. All component wear rates are normal. There is no indication of any contamination in the oil. The condition of the oil is acceptable for the time in service.