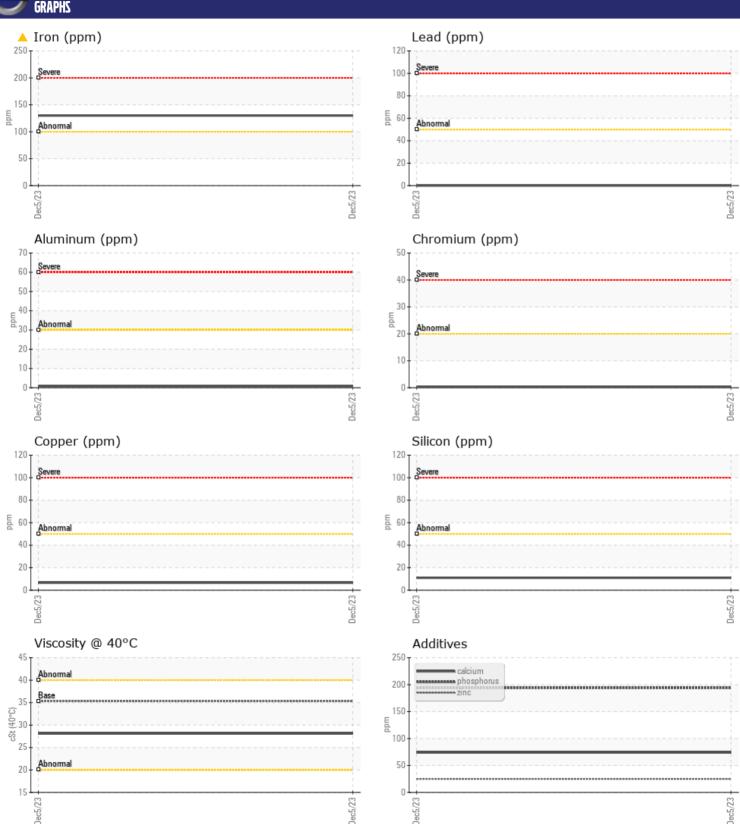

## CONSTRUCTION EQUIPMENT 634904 BIG SAMS VOLVO L60H 622

VOLVO L60H 622712 - TRANSMISSION

Sample No: VCP433738

Oil Type: **VOLVO AUTOMATIC TRANSMISSION FLUID AT102** 

Job No: 634904 BIG SAMS

| VOLVO         | LINEODMATIO  | NI .          |      |  |
|---------------|--------------|---------------|------|--|
|               | E INFORMATIO | N .           |      |  |
| Sample Number |              | VCP433738     | <br> |  |
| Sample Date   |              | 05 Dec 2023   | <br> |  |
| Machine Hours |              | 2290          | <br> |  |
| Oil Hours     |              | 2290          | <br> |  |
| Oil Changed   |              | Not Changd    | <br> |  |
| Sample Status |              | ABNORMAL      | <br> |  |
|               |              |               |      |  |
| OIL CON       | DITION       |               |      |  |
| Visc @ 40°C   | cSt          | ■28.1         | <br> |  |
| VOLVO         |              |               |      |  |
| CONTAN        | MINATION     |               |      |  |
| Water         | %            | NEG           | <br> |  |
| Silicon       | ppm          | ■11           | <br> |  |
| Sodium        | ppm          | <b>4</b>      | <br> |  |
| Potassium     | ppm          | <b>1</b>      | <br> |  |
| Totassium     | ррпп         |               |      |  |
| VOLVO         |              |               |      |  |
| WEAR N        | METALS       |               |      |  |
| Iron          | ppm          | <b>130</b>    | <br> |  |
| Copper        | ppm          | <b>□</b> 7    | <br> |  |
| Lead          | ppm          | <b>0</b>      | <br> |  |
| Tin           | ppm          | <b>■</b> 0    | <br> |  |
| Aluminum      | ppm          | <b>-&lt;1</b> | <br> |  |
| Chromium      | ppm          | <b>■</b> <1   | <br> |  |
| Molybdenum    | ppm          | <b>■</b> 0    | <br> |  |
| Nickel        | ppm          | <b>■</b> 0    | <br> |  |
| Titanium      | ppm          | 0             | <br> |  |
| Silver        | ppm          | 0             | <br> |  |
| Manganese     | ppm          | <b>10</b>     | <br> |  |
| Vanadium      | ppm          | 0             | <br> |  |
|               |              |               |      |  |
| ADDITIV       | VES          |               |      |  |
| Calcium       | ppm          | 74            | <br> |  |
| Magnesium     | ppm          | <b>1</b>      | <br> |  |
| Zinc          | ppm          | <b>2</b> 5    | <br> |  |
| Phosphorus    | ppm          | ■194          | <br> |  |
| Barium        | ppm          | <b>=</b> <1   | <br> |  |
| Boron         | ppm          | <b>65</b>     | <br> |  |
| 231311        | ppiii        |               |      |  |

## Diagnosis

F: (248)356-2029

No corrective action is recommended at this time. Resample at the next service interval to monitor. The iron level is abnormal. All other component wear rates are normal. There is no indication of any contamination in the fluid. The condition of the fluid is acceptable for the time in service.