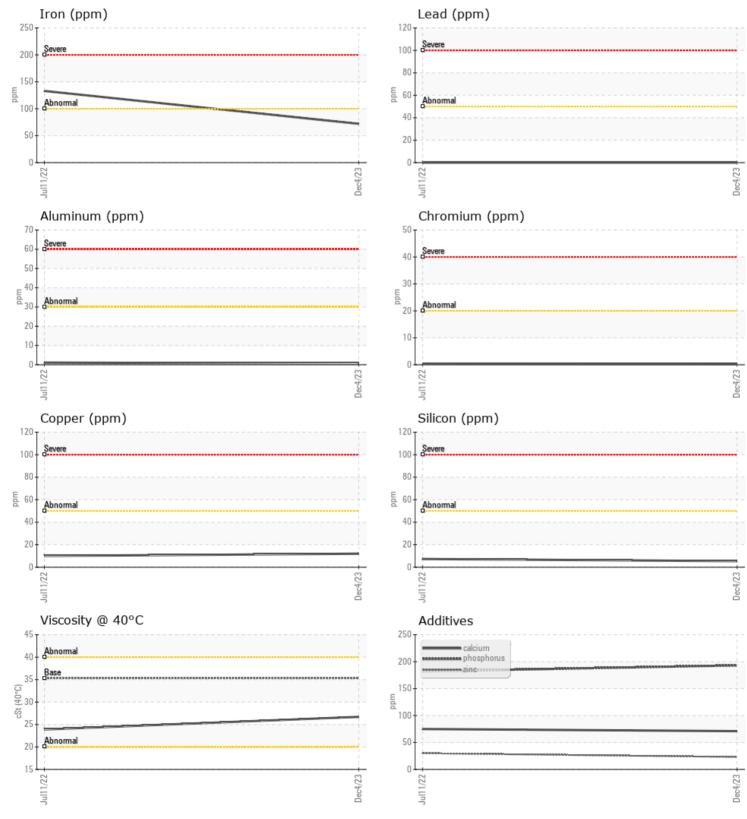

CONSTRUCTION EQUIPMENT 13918 AMERICAN HW VOLVO L60H 622453 - TRANSMISSION

Sample No:VCP411809Oil Type:VOLVO AT 102Job No:13918 AMERICAN HW

VOLVO

|               | E INFORMATION |             |             | <br> |
|---------------|---------------|-------------|-------------|------|
| Sample Number |               | VCP411809   | VCP375953   | <br> |
| Sample Date   |               | 04 Dec 2023 | 11 Jul 2022 | <br> |
| Machine Hours |               | 7950        | 4133        | <br> |
| Oil Hours     |               | 2000        | 4000        | <br> |
| Oil Changed   |               | Changed     | Changed     | <br> |
| Sample Status |               | NORMAL      | ABNORMAL    | <br> |
| OIL CON       | IDITION       |             |             |      |
| Visc @ 40°C   | cSt           | 26.7        | 23.9        | <br> |
| CONTAI        | MINATION      |             |             |      |
| Water         | %             | NEG         | NEG         | <br> |
| Silicon       | ppm           | 5           | 7           | <br> |
| Sodium        | ppm           | 5           | 6           | <br> |
| Potassium     | ppm           | <b>■</b> <1 | 0           | <br> |
|               |               |             |             |      |
| WEAR I        | METALS        |             |             |      |
| Iron          | ppm           | <b>72</b>   | <b>1</b> 33 | <br> |
| Copper        | ppm           | <b>12</b>   | 10          | <br> |
| Lead          | ppm           | 0           | 0           | <br> |
| Tin           | ppm           | 0           | 0           | <br> |
| Aluminum      | ppm           | <b></b> <1  | 1           | <br> |
| Chromium      | ppm           |             | □ <1        | <br> |
| Molybdenum    | ppm           | 0           | <b></b> <1  | <br> |
| Nickel        | ppm           | 0           | 0           | <br> |
| Titanium      | ppm           | 0           | 0           | <br> |
| Silver        | ppm           | 0           | <1          | <br> |
| Manganese     | ppm           | 5           | 9           | <br> |
| Vanadium      | ppm           | 0           | 0           | <br> |
|               |               |             |             |      |

| ADDITIVES  |     |            |     |  |  |  |
|------------|-----|------------|-----|--|--|--|
| Calcium    | ppm | 71         | 75  |  |  |  |
| Magnesium  | ppm |            | 0   |  |  |  |
| Zinc       | ppm | 23         | 30  |  |  |  |
| Phosphorus | ppm | <b>193</b> | 182 |  |  |  |
| Barium     | ppm | 0          | 0   |  |  |  |
| Boron      | ppm | 68         | 71  |  |  |  |

## **CONSTRUCTION EQUIPMENT**

GRAPHS

VOLVO

Contact/Location: KYLE RATLIFFE - VOLVO8882