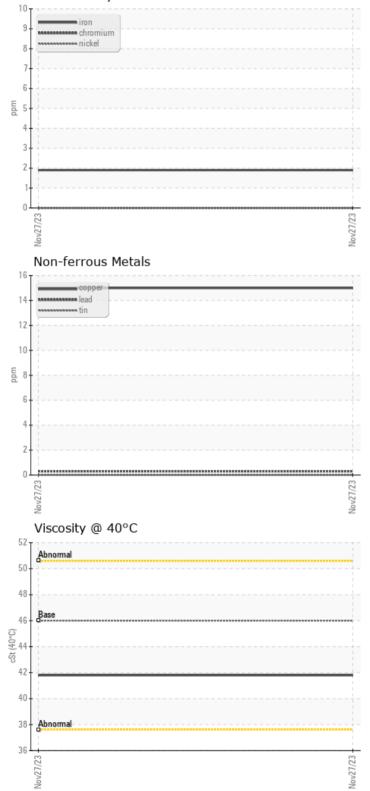

#### SAMPLE INFORMATION VCP433346 Sample Number Sample Date 27 Nov 2023 Machine Hours 868 Oil Hours 0 Oil Changed Not Changd ABNORMAL Sample Status **OIL CONDITION** Visc @ 40°C cSt 41.8 Acid Number (AN) mg KOH/g 0.56 CONTAMINATION % NEG Water Silicon ppm 6 Sodium 0 🔲 ppm Potassium 2 ppm WEAR METALS

| Iron       | ppm | 2         | <br> |  |
|------------|-----|-----------|------|--|
| Copper     | ppm | <b>15</b> | <br> |  |
| Lead       | ppm | □<1       | <br> |  |
| Tin        | ppm | 0         | <br> |  |
| Aluminum   | ppm | 0         | <br> |  |
| Chromium   | ppm | 0         | <br> |  |
| Molybdenum | ppm | □<1       | <br> |  |
| Nickel     | ppm | 0         | <br> |  |
| Titanium   | ppm | <1        | <br> |  |
| Silver     | ppm | 0         | <br> |  |
| Manganese  | ppm | 0         | <br> |  |
| Vanadium   | ppm | 0         | <br> |  |
|            |     |           |      |  |

## Diagnosis

No corrective action is recommended at this time. The filter change at the time of sampling has been noted. Resample at the next service interval to monitor. We were unable to perform a particle count due to a high concentration of particles present in this sample.All component wear rates are normal. Moderate concentration of visible dirt/debris present in the oil. The AN level is acceptable for this fluid. The condition of the oils additive package is suitable for further service.

### Ferrous Alloys

VOLVO