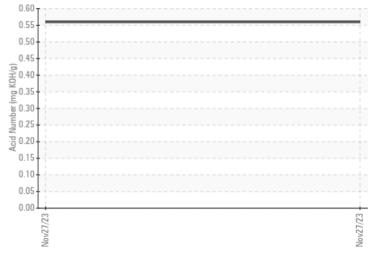

#### SAMPLE INFORMATION VCP433346 Sample Number Sample Date 27 Nov 2023 Machine Hours 868 Oil Hours 0 Oil Changed Not Changd ABNORMAL Sample Status **OIL CONDITION** Visc @ 40°C cSt 41.8 Acid Number (AN) mg KOH/g 0.56 CONTAMINATION % NEG Water Silicon ppm 6 Sodium 0 🔲 ppm Potassium 2 ppm WEAR METALS

## Diagnosis

No corrective action is recommended at this time. The filter change at the time of sampling has been noted. Resample at the next service interval to monitor. We were unable to perform a particle count due to a high concentration of particles present in this sample.All component wear rates are normal. Moderate concentration of visible dirt/debris present in the oil. The AN level is acceptable for this fluid. The condition of the oils additive package is suitable for further service.