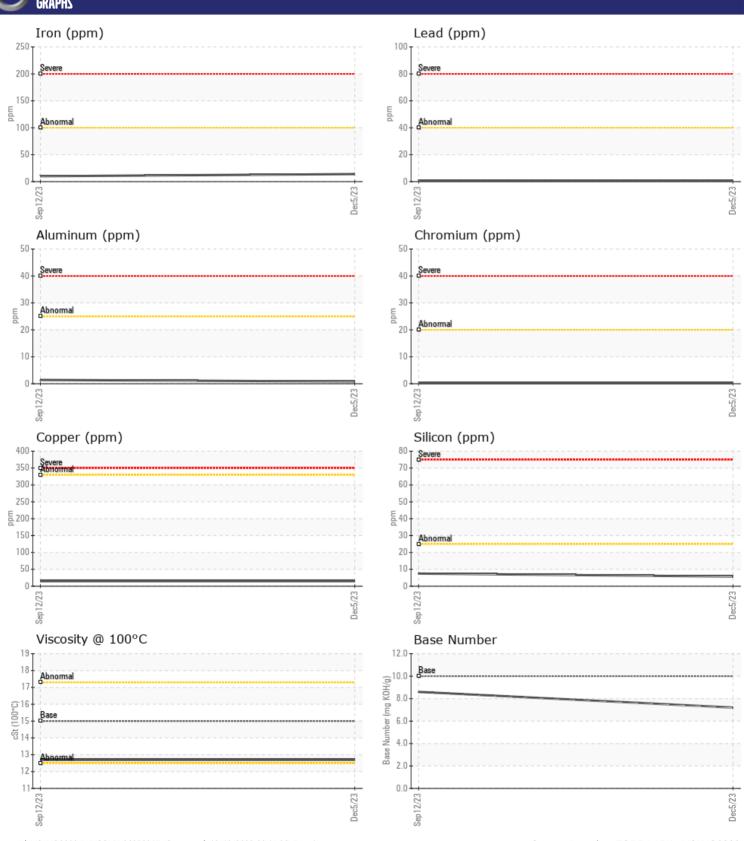

# CONSTRUCTION EQUIPMENT

SPM645219-10 VOLVO A45G 353334 - DIESEL ENGINE

Oil Type: VOLVO ULTRA DIESEL ENGINE OIL 15W40 VDS-3

**Job No:** SPM645219-10

| VOLVO            | NFORMATION |               |               |      |
|------------------|------------|---------------|---------------|------|
| _                | NFUKMATIUN |               |               |      |
| Sample Number    |            | VCP400663     | VCP323824     | <br> |
| Sample Date      |            | 05 Dec 2023   | 12 Sep 2023   | <br> |
| Machine Hours    |            | 2529          | 1931          | <br> |
| Oil Hours        |            | 0             | 0             | <br> |
| Oil Changed      |            | N/A           | Changed       | <br> |
| Sample Status    |            | NORMAL        | NORMAL        | <br> |
|                  |            |               |               |      |
| OIL CONDI        | TION       |               |               |      |
| Visc @ 100°C     | cSt        | <b>12.7</b>   | □ 12.7        | <br> |
| Base Number (BN) | mg KOH/g   | 7.2           | 8.6           | <br> |
| Oxidation (PA)   | %          | 86            | 78            | <br> |
| Oxidation (FA)   | /0         | 60            | 70            | <br> |
| VOLVO            |            |               |               |      |
| CONTAMIN         | NATION     |               |               |      |
| Water            | %          | NEG           | NEG           | <br> |
| Soot %           | %          | ■0.6          | 0.4           | <br> |
| Nitration (PA)   | %          | 83            | 68            | <br> |
| Sulfation (PA)   | %          | 65            | 61            | <br> |
| Glycol           | %          | NEG           | NEG           | <br> |
| Fuel             | %          | <1.0          | <1.0          | <br> |
| Silicon          | ppm        | <b>6</b>      | <b>■</b> 8    | <br> |
| Sodium           | ppm        | 2             | 3             | <br> |
| Potassium        | ppm        | ■0            | <1            | <br> |
| Otassiani        | PPIII      |               |               |      |
| VOLVO            |            |               |               |      |
| WEAR ME          | TALS       |               |               |      |
| Iron             | ppm        | <b>1</b> 4    | <b>1</b> 0    | <br> |
| Copper           | ppm        | <b>15</b>     | <b>1</b> 5    | <br> |
| Lead             | ppm        | <b>■&lt;1</b> | <b>-</b> <1   | <br> |
| Tin              | ppm        | <b>■&lt;1</b> | <b>1</b>      | <br> |
| Aluminum         | ppm        | <b>■&lt;1</b> | <b>1</b>      | <br> |
| Chromium         | ppm        | <b>■</b> <1   | <b>-</b> <1   | <br> |
| Molybdenum       | ppm        | <b>49</b>     | <u>□</u> 52   | <br> |
| Nickel           | ppm        | ■3            | 2             | <br> |
| Titanium         | ppm        | 0             | <1            | <br> |
| Silver           | ppm        | <b>■</b> 0    | 0             | <br> |
| Manganese        | ppm        | <b>■</b> <1   | <1            | <br> |
| Vanadium         | ppm        | 0             | <1            | <br> |
|                  |            | _             |               |      |
| VOLVO            |            |               |               |      |
| ADDITIVE:        |            |               |               |      |
| Calcium          | ppm        | <b>1703</b>   | ■1957         | <br> |
| Magnesium        | ppm        | <b>492</b>    | <b>563</b>    | <br> |
| 7:               |            | =1100         | <b>=</b> 1222 |      |

### Diagnosis

Resample at the next service interval to monitor. All component wear rates are normal. There is no indication of any contamination in the oil. The BN result indicates that there is suitable alkalinity remaining in the oil. The condition of the oil is suitable for further service.