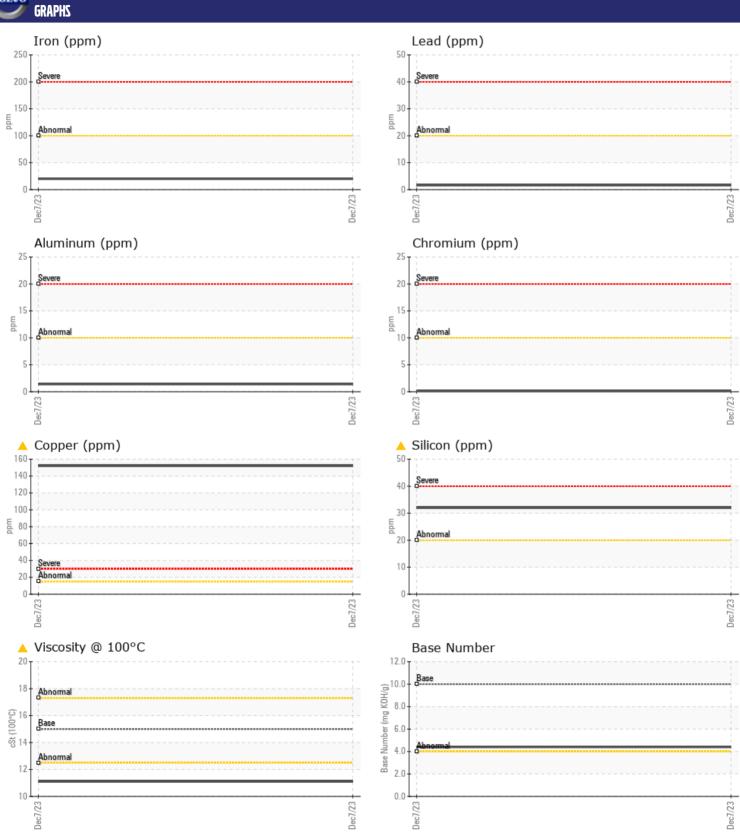

## CONSTRUCTION EQUIPMENT VOLVO EC550EL 310195 - DIESEL ENGINE

Sample No: VCP421026

Oil Type: VOLVO ULTRA DIESEL ENGINE OIL 15W40 VDS-3

Job No:

| VOLVO                |            |                            |      |  |
|----------------------|------------|----------------------------|------|--|
| SAMPLE IN            | NFORMATION |                            |      |  |
| Sample Number        | -          | VCP421026                  | <br> |  |
| Sample Date          |            | 07 Dec 2023                | <br> |  |
| Machine Hours        |            | 1063                       | <br> |  |
| Oil Hours            |            | 0                          | <br> |  |
| Oil Changed          |            | Changed                    | <br> |  |
| Sample Status        |            | ABNORMAL                   | <br> |  |
|                      |            |                            |      |  |
| OIT CONDI.           | TION       |                            |      |  |
|                      |            | <u> </u>                   |      |  |
| Visc @ 100°C         | cSt        |                            | <br> |  |
| Base Number (BN)     |            | <b>4.4</b>                 | <br> |  |
| Oxidation (PA)       | %          | 74                         | <br> |  |
| VOLVO                |            |                            |      |  |
| CONTAMIN             | NATION     |                            |      |  |
| Water                | %          | NEG                        | <br> |  |
| Soot %               | %          | <b>0.4</b>                 | <br> |  |
| Nitration (PA)       | %          | 85                         | <br> |  |
| Sulfation (PA)       | %          | 66                         | <br> |  |
| Glycol               | %          | NEG                        | <br> |  |
| Fuel                 | %          | <b>0.5</b>                 | <br> |  |
| Silicon              | ppm        | <b>▲</b> 32                | <br> |  |
| Sodium               | ppm        | <b>1</b>                   | <br> |  |
| Potassium            | ppm        | <b>■</b> <1                | <br> |  |
|                      |            |                            |      |  |
| WEAR ME              | ΖΙΔΤ       |                            |      |  |
| _                    |            |                            | <br> |  |
| Iron                 | ppm        | <b>20</b>                  | <br> |  |
| Copper               | ppm        | <u> 152</u>                | <br> |  |
| Lead<br>Tin          | ppm        | <b>2</b>                   | <br> |  |
| Aluminum             | ppm        | <b>1</b>                   | <br> |  |
|                      | ppm        | <b>1</b>                   |      |  |
| Chromium             | ppm        | <b>□</b> <1<br><b>□</b> 78 | <br> |  |
| Molybdenum<br>Nickel | ppm        | 3                          | <br> |  |
| Titanium             | ppm        | 0                          | <br> |  |
| Silver               | ppm        | 0                          |      |  |
| Manganese            | ppm        | <b>□</b> 2                 | <br> |  |
| Vanadium             | ppm        | 0                          | <br> |  |
| variadium            | PPIII      | J                          |      |  |
| ADDITIVES            | 7          |                            |      |  |
| _                    |            | <b>1041</b>                |      |  |
| Calcium              | ppm        | ■ 1941<br>103              | <br> |  |
| Magnesium<br>Zinc    | ppm        | 103                        | <br> |  |
|                      | ppm        | ■1111<br>■992              | <br> |  |
| Phosphorus           | ppm        | 882                        | <br> |  |
| Barium               | ppm        | <b>0</b>                   | <br> |  |
| Boron                | ppm        | <b>■</b> 1                 | <br> |  |

## Diagnosis

Oil and filter change at the time of sampling has been noted. Resample at the next service interval to monitor. The copper level is abnormal. In the absence of other significant wear metals, suspect copper due to sources other than wear (i.e. cooling core). Fuel content negligible. Elemental level of silicon (Si) above normal indicating ingress of seal material. The oil viscosity is lower than normal. The BN result indicates that there is suitable alkalinity remaining in the oil. Confirm oil type.