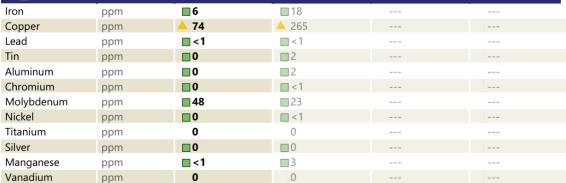

## SAMPLE INFORMATION

VOLVO

| Sample Number    |          | VCP405371     | VCP418619     |  |  |  |  |  |
|------------------|----------|---------------|---------------|--|--|--|--|--|
| Sample Date      |          | 07 Dec 2023   | 11 Aug 2023   |  |  |  |  |  |
| Machine Hours    |          | 1188          | 640           |  |  |  |  |  |
| Oil Hours        |          | 0             | 0             |  |  |  |  |  |
| Oil Changed      |          | N/A           | Changed       |  |  |  |  |  |
| Sample Status    |          | ABNORMAL      | ABNORMAL      |  |  |  |  |  |
|                  |          |               |               |  |  |  |  |  |
| OIL CONDITION    |          |               |               |  |  |  |  |  |
| Visc @ 100°C     | cSt      | <b>A</b> 11.9 | <b>▲</b> 11.9 |  |  |  |  |  |
| Base Number (BN) | mg KOH/g | 7.3           | 5.2           |  |  |  |  |  |
| Oxidation (PA)   | %        | 83            | 56            |  |  |  |  |  |
|                  |          |               |               |  |  |  |  |  |
| CONTAMIN         | IATION   |               |               |  |  |  |  |  |
| Water            | %        | NEG           | NEG           |  |  |  |  |  |
| Soot %           | %        |               | 0.1           |  |  |  |  |  |
| Nitration (PA)   | %        | 70            | 67            |  |  |  |  |  |
| Sulfation (PA)   | %        | 62            | 58            |  |  |  |  |  |
| Glycol           | %        | NEG           | NEG           |  |  |  |  |  |
| Fuel             | %        | <1.0          | 1.5           |  |  |  |  |  |
| Silicon          | ppm      | ∎11           | 27            |  |  |  |  |  |
| Sodium           | ppm      | <b>■</b> <1   | 2             |  |  |  |  |  |
| Potassium        | ppm      | 0             | 2             |  |  |  |  |  |
| WEAR ME          | TALS     |               | _             |  |  |  |  |  |
| Iron             | ppm      | 6             | 18            |  |  |  |  |  |
| Copper           | ppm      | <u> </u>      | <u> </u>      |  |  |  |  |  |

| ADDITIVES  |     |             |      |  |  |  |  |  |
|------------|-----|-------------|------|--|--|--|--|--|
| Calcium    | ppm | <b>1691</b> | 2136 |  |  |  |  |  |
| Magnesium  | ppm | <b>451</b>  | 151  |  |  |  |  |  |
| Zinc       | ppm | <b>1046</b> | 1108 |  |  |  |  |  |
| Phosphorus | ppm | 844         | 903  |  |  |  |  |  |
| Barium     | ppm | 0           | 0    |  |  |  |  |  |
| Boron      | ppm | <b>1</b> 4  | 2    |  |  |  |  |  |