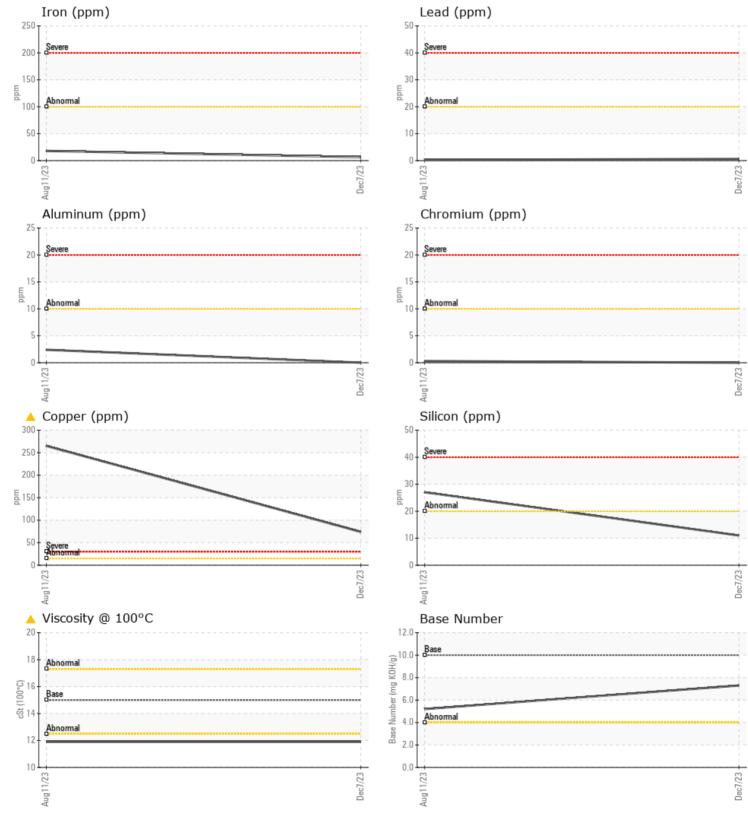

### Diagnosis

No corrective action is recommended at this time. Resample at the next service interval to monitor.The copper level has decreased, but is still abnormal. All other component wear rates are normal. There is no indication of any contamination in the oil. The oil viscosity is lower than normal. The BN result indicates that there is suitable alkalinity remaining in the oil. Confirm oil type.

# **CONSTRUCTION EQUIPMENT**

GRAPHS

VOLVO

Report Id: VOLVO0090 [WUSCAR] 06030320 (Generated: 12/13/2023 14:01:38) Rev: 1

Contact/Location: TODD LARK - VOLVO0090