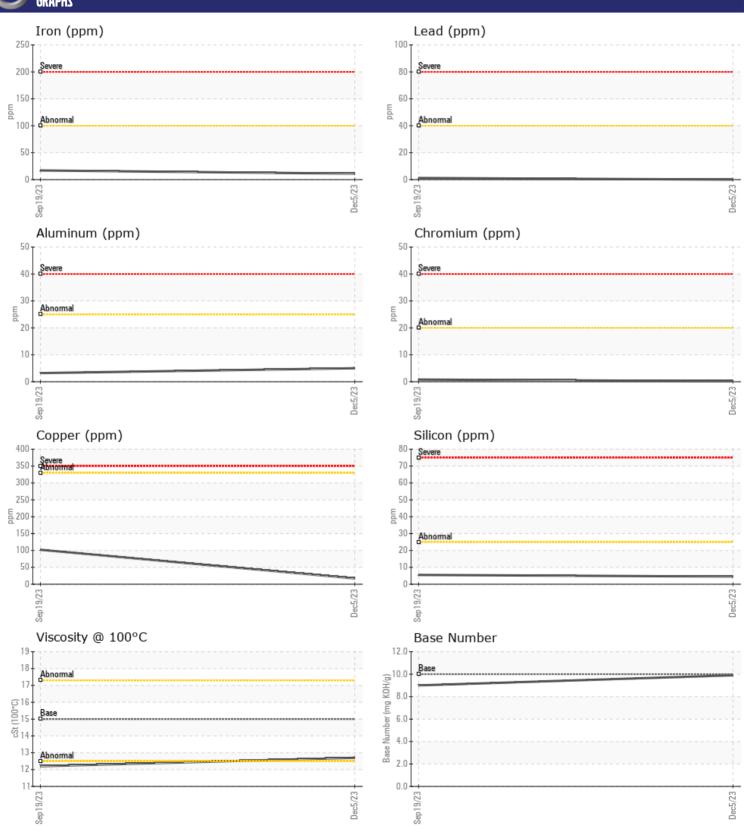

## **CONSTRUCTION EQUIPMENT**

SPM645532-10 VOLVO A45G 352836 - DIESEL ENGINE

Sample No: VCP401369

Oil Type: VOLVO ULTRA DIESEL ENGINE OIL 15W40 VDS-3

**Job No:** SPM645532-10

| SAMPLE II        | NFORMATION |               |               |  |  |
|------------------|------------|---------------|---------------|--|--|
| Sample Number    |            | VCP401369     | VCP402222     |  |  |
| Sample Date      |            | 05 Dec 2023   | 19 Sep 2023   |  |  |
| Machine Hours    |            | 3190          | 2651          |  |  |
| Oil Hours        |            | 0             | 0             |  |  |
| Oil Changed      |            | N/A           | Changed       |  |  |
| Sample Status    |            | NORMAL        | ATTENTION     |  |  |
| Sample Status    |            | NORIVIAL      | ATTENTION     |  |  |
| VOLVO            |            |               |               |  |  |
| OIL CONDI        | TION       |               |               |  |  |
| Visc @ 100°C     | cSt        | <b>12.7</b>   | <b>▲</b> 12.2 |  |  |
| Base Number (BN) | mg KOH/g   | ■9.9          | 9.0           |  |  |
| Oxidation (PA)   | %          | 76            | 72            |  |  |
|                  |            |               |               |  |  |
| CONTAMIN         | IATION     |               |               |  |  |
| CONTAMIN         | MATIUN     |               | <u> </u>      |  |  |
| Water            | %          | NEG           | NEG           |  |  |
| Soot %           | %          | ■ 0.5         | 0             |  |  |
| Nitration (PA)   | %          | 56            | 66            |  |  |
| Sulfation (PA)   | %          | 61            | 68            |  |  |
| Glycol           | %          | NEG           | NEG           |  |  |
| Fuel             | %          | <1.0          | ■1.2          |  |  |
| Silicon          | ppm        | <b>4</b>      | <b>6</b>      |  |  |
| Sodium           | ppm        | <b>■</b> 3    | <b>4</b>      |  |  |
| Potassium        | ppm        | <b>■</b> <1   | <b>1</b>      |  |  |
|                  |            |               |               |  |  |
| WEAR ME          | ZIAT       |               |               |  |  |
| Iron             |            | <b>1</b> 1    | <b>—</b> 17   |  |  |
|                  | ppm        | <b>17</b>     | □ 17<br>□ 102 |  |  |
| Copper<br>Lead   | ppm        | _             | 102           |  |  |
|                  | ppm        | <b>0</b>      | 1             |  |  |
| Tin              | ppm        | <b>0</b>      | 2             |  |  |
| Aluminum         | ppm        | <u>5</u>      | 3             |  |  |
| Chromium         | ppm        | <b>■&lt;1</b> | <b>=</b> <1   |  |  |
| Molybdenum       | ppm        | <b>■</b> 53   | <b>□</b> 50   |  |  |
| Nickel           | ppm        | 1             | 4             |  |  |
| Titanium         | ppm        | 0             | 0             |  |  |
| Silver           | ppm        | ■0            | 0             |  |  |
| Manganese        | ppm        | <b>0</b>      | 1             |  |  |
| Vanadium         | ppm        | 0             | 0             |  |  |
| VOLVO            |            |               |               |  |  |
| ADDITIVE:        | 7          |               |               |  |  |
| Calcium          | ppm        | <b>1633</b>   | □ 1749        |  |  |
| Magnesium        | ppm        | <b>■ 508</b>  | 482           |  |  |
| Zinc             | ppm        | <b>1121</b>   | 1152          |  |  |
| Phosphorus       | ppm        | <b>910</b>    | 956           |  |  |
|                  | le le      |               |               |  |  |

## Diagnosis

Resample at the next service interval to monitor. All component wear rates are normal. There is no indication of any contamination in the oil. The BN result indicates that there is suitable alkalinity remaining in the oil. The condition of the oil is suitable for further service.