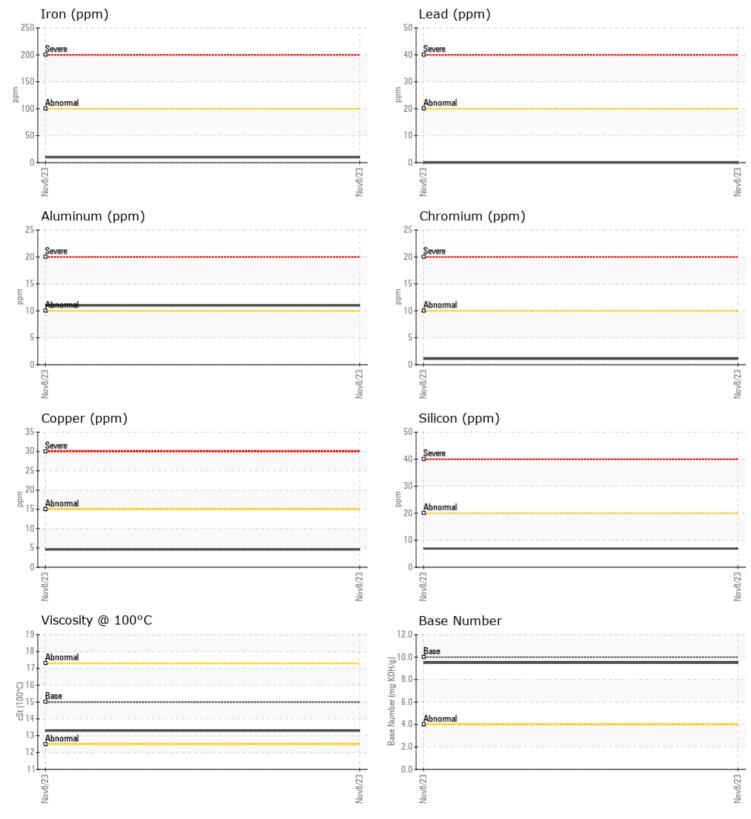

## Diagnosis

Resample at the next service interval to monitor.All component wear rates are normal. There is no indication of any contamination in the oil. The BN result indicates that there is suitable alkalinity remaining in the oil. The condition of the oil is suitable for further service.

## **CONSTRUCTION EQUIPMENT**

GRAPHS

VOLVO

Report Id: VOLVO2990 [WUSCAR] 06030328 (Generated: 12/13/2023 12:21:10) Rev: 1

Contact/Location: PAUL ELZERMAN - VOLVO2990