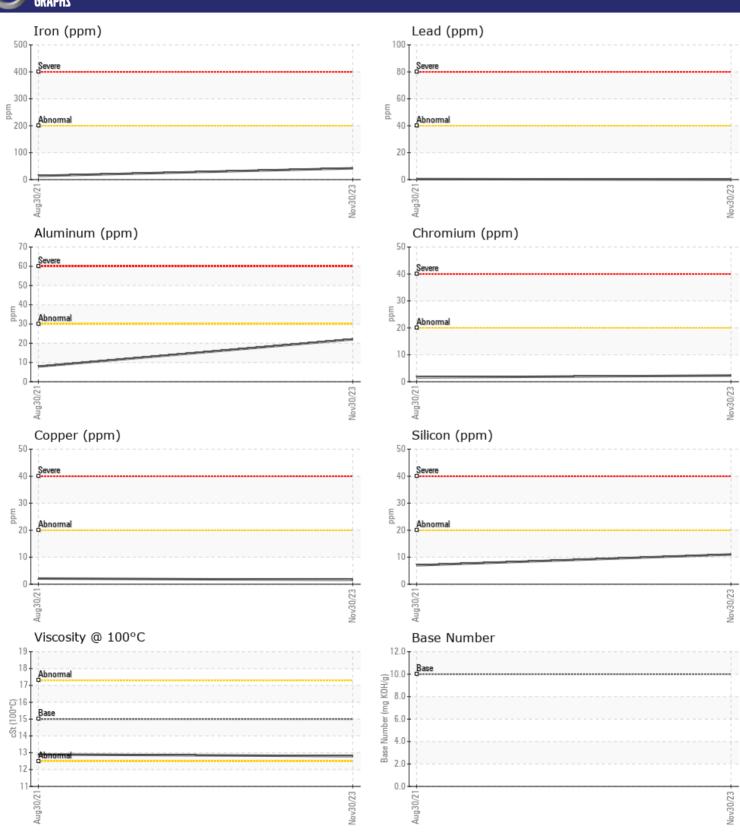

## Diagnosis

Resample at the next service interval to monitor. All component wear rates are normal. There is no indication of any contamination in the oil. The BN result indicates that there is suitable alkalinity remaining in the oil. The condition of the oil is suitable for further service.