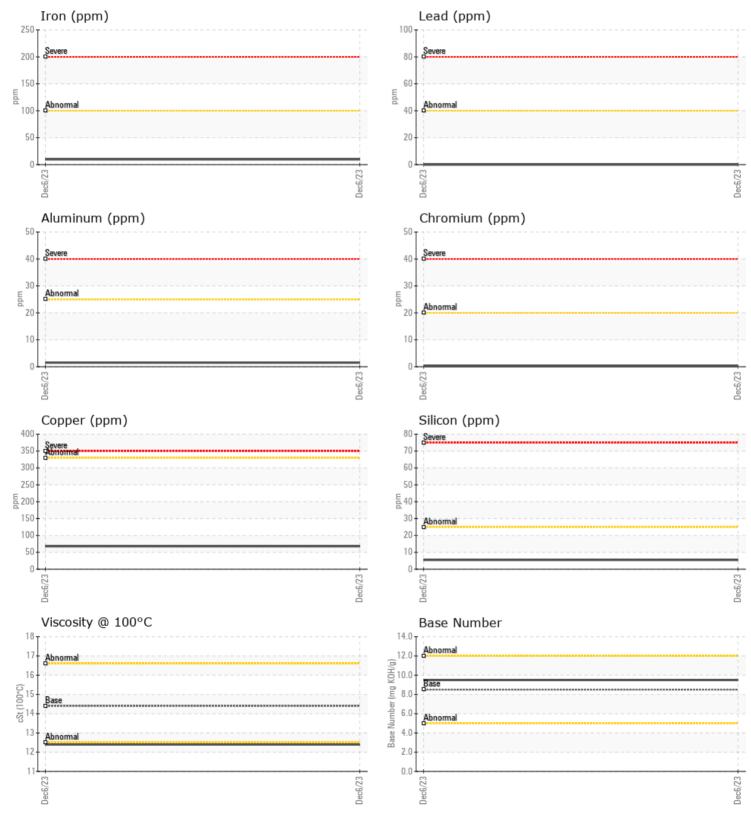

| VOLVO      |        |      |      |   |
|------------|--------|------|------|---|
|            | METALS |      |      |   |
|            |        |      |      | - |
| Iron       | ppm    | 🔲 10 | <br> |   |
| Copper     | ppm    | 68   | <br> |   |
| Lead       | ppm    | 0    | <br> |   |
| Tin        | ppm    | 0    | <br> |   |
| Aluminum   | ppm    | 2    | <br> |   |
| Chromium   | ppm    |      | <br> |   |
| Molybdenum | ppm    | 44   | <br> |   |
| Nickel     | ppm    | 0    | <br> |   |
| Titanium   | ppm    | 0    | <br> |   |
| Silver     | ppm    | 0    | <br> |   |
| Manganese  | ppm    | 0    | <br> |   |
| Vanadium   | ppm    | 0    | <br> |   |
|            |        |      |      |   |

| ADDITIVES  |     |            |  |  |  |  |  |
|------------|-----|------------|--|--|--|--|--|
| Calcium    | ppm | 1703       |  |  |  |  |  |
| Magnesium  | ppm | <b>497</b> |  |  |  |  |  |
| Zinc       | ppm | 1179       |  |  |  |  |  |
| Phosphorus | ppm | 944        |  |  |  |  |  |
| Barium     | ppm | 0          |  |  |  |  |  |
| Boron      | ppm | 38         |  |  |  |  |  |

## **CONSTRUCTION EQUIPMENT**

GRAPHS

VOLVO

Contact/Location: TINA LEDOUX - VOLVO6244