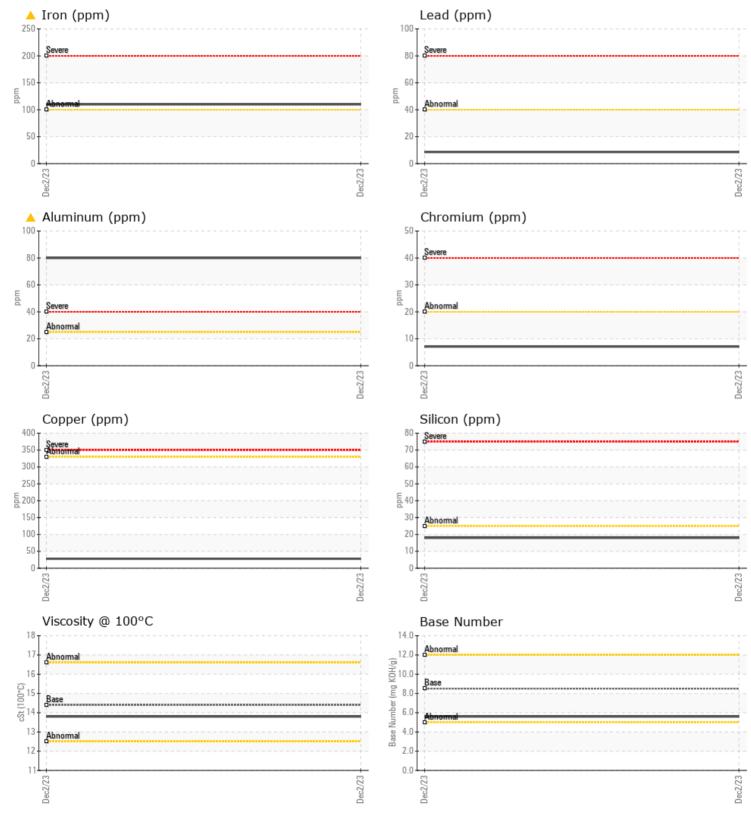

Magnesium

Phosphorus

Silver

VOLVO

Job No: SW1027019 WESTERN OR

|                  | FORMATION |                   | <br> |  |
|------------------|-----------|-------------------|------|--|
| Sample Number    |           | VCP441352         | <br> |  |
| Sample Date      |           | 02 Dec 2023       | <br> |  |
| Machine Hours    |           | 3001              | <br> |  |
| Oil Hours        |           | 0                 | <br> |  |
| Oil Changed      |           | Changed           | <br> |  |
| Sample Status    |           | ABNORMAL          | <br> |  |
|                  |           |                   |      |  |
| VOLVO            |           |                   |      |  |
| OIL CONDI        | IIUN      |                   | <br> |  |
| Visc @ 100°C     | cSt       | <b>13.8</b>       | <br> |  |
| Base Number (BN) |           | 5.6               | <br> |  |
| Oxidation (PA)   | %         | 104               | <br> |  |
|                  |           |                   |      |  |
|                  | ATION     |                   |      |  |
| Water            | %         | NEG               | <br> |  |
| Soot %           | %         | 1.2               | <br> |  |
| Nitration (PA)   | %         | 103               | <br> |  |
| Sulfation (PA)   | %         | 74                | <br> |  |
| Glycol           | %         | NEG               | <br> |  |
| Fuel             | %         | <1.0              | <br> |  |
| Silicon          | ppm       | 18                | <br> |  |
| Sodium           | ppm       | <b>6</b>          | <br> |  |
| Potassium        | ppm       | <b>4</b>          | <br> |  |
|                  |           | _                 |      |  |
| VOLVO            |           |                   | <br> |  |
| WEAR ME          | TALS      |                   |      |  |
| Iron             | ppm       | <b>A</b> 110      | <br> |  |
| Copper           | ppm       | 28                | <br> |  |
| Lead             | ppm       | 9                 | <br> |  |
| Tin              | ppm       | <b>4</b>          | <br> |  |
| Aluminum         | ppm       | <mark>▲</mark> 80 | <br> |  |
| Chromium         | ppm       | 7                 | <br> |  |
| Molybdenum       | ppm       | <b>6</b> 3        | <br> |  |
| Nickel           | ppm       | <b>  </b> <1      | <br> |  |

## Diagnosis

Oil and filter change at the time of sampling has been noted. No corrective action is recommended at this time. We recommend an early resample to monitor this condition.Piston, ring and cylinder wear is indicated. There is no indication of any contamination in the oil. The BN result indicates that there is suitable alkalinity remaining in the oil. The condition of the oil is acceptable for the time in service.

## **CONSTRUCTION EQUIPMENT**

GRAPHS

VOLVO

Contact/Location: RANDY PRZEKURAT - VOLVO6174