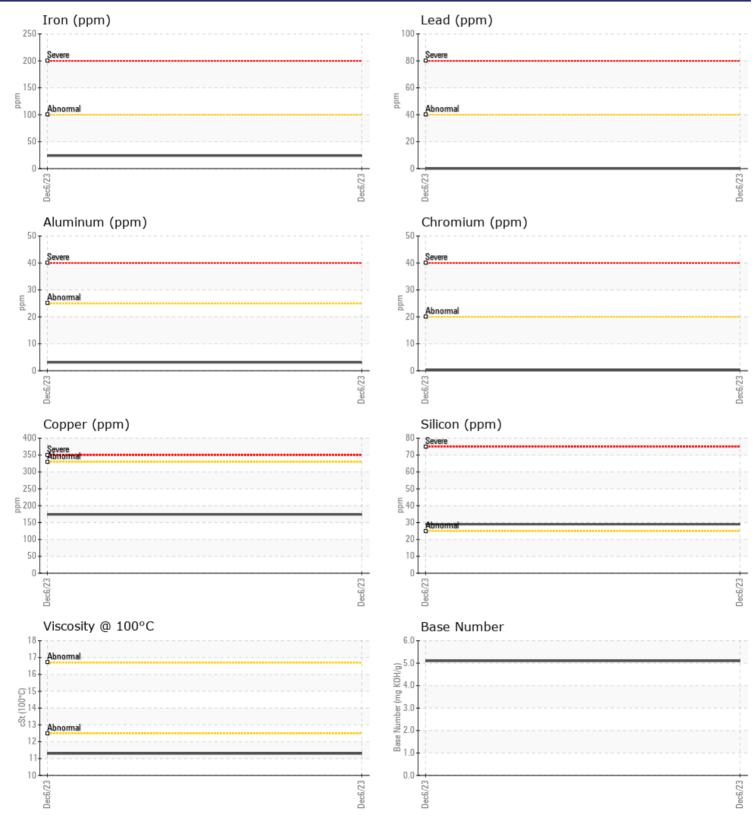

CONSTRUCTION EQUIPMENT SPM645111-10 VOLVOL260H 1352 - DIESEL ENGINE

 Sample No:
 VCP369874

 Oil Type:
 NOT GIVEN

 Job No:
 SPM645111-10

|                      | FORMATION   |             |      |   |   |
|----------------------|-------------|-------------|------|---|---|
|                      | IF UKMATIUN |             |      | - |   |
| Sample Number        |             | VCP369874   | <br> |   |   |
| Sample Date          |             | 06 Dec 2023 | <br> |   |   |
| Machine Hours        |             | 917         | <br> |   |   |
| Oil Hours            |             | 0           | <br> |   |   |
| Oil Changed          |             | N/A         | <br> |   |   |
| Sample Status        |             | NORMAL      | <br> |   |   |
| VOLVO                |             |             |      |   |   |
| OIL CONDI            | TION        |             |      |   |   |
| Visc @ 100°C         | cSt         | 11.3        | <br> |   |   |
| Base Number (BN)     |             | 5.1         | <br> |   |   |
| Oxidation (PA)       | %           | 62          | <br> |   |   |
|                      | ,0          |             |      |   |   |
| VOLVO                |             |             |      |   |   |
| CONTAMIN             | ATION       |             |      |   |   |
| Water                | %           | NEG         | <br> |   | _ |
| Soot %               | %           | 0.4         | <br> |   |   |
| Nitration (PA)       | %           | 77          | <br> |   |   |
| Sulfation (PA)       | %           | 59          | <br> |   |   |
| Glycol               | %           | NEG         | <br> |   |   |
| Fuel                 | %           | 0.3         | <br> |   |   |
| Silicon              | ppm         | 29          | <br> |   |   |
| Sodium               | ppm         | <b>4</b>    | <br> |   |   |
| Potassium            | ppm         | 5           | <br> |   |   |
|                      |             |             |      |   |   |
| WEAR ME              | ταις        |             |      |   |   |
| <u> </u>             | -           |             |      |   |   |
| Iron                 | ppm         | 24          | <br> |   |   |
| Copper               | ppm         | <b>174</b>  | <br> |   |   |
| Lead                 | ppm         | 0           | <br> |   |   |
| Tin                  | ppm         | 2           | <br> |   |   |
| Aluminum             | ppm         | 3           | <br> |   |   |
| Chromium             | ppm         |             | <br> |   |   |
| Molybdenum           | ppm         | 87          | <br> |   |   |
| Nickel               | ppm         | 3           | <br> |   |   |
| Titanium             | ppm         | 0           | <br> |   |   |
| Silver               | ppm         | 0           | <br> |   |   |
| Manganese            | ppm         | 2           | <br> |   |   |
| Vanadium             | ppm         | 0           | <br> |   |   |
| VOLVO                |             |             | <br> |   |   |
|                      | 5           |             |      |   |   |
|                      |             | 2053        |      |   |   |
| Calcium              | ppm         | <b>128</b>  | <br> |   |   |
| Magnesium            | ppm         |             |      |   |   |
| Zinc                 | ppm         | 1200        | <br> |   |   |
| Phosphorus<br>Barium | ppm         | 950         | <br> |   |   |
| Barium               | ppm         | 0           | <br> |   |   |
| Boron                | ppm         | <b>17</b>   | <br> |   |   |

## Diagnosis

No corrective action is recommended at this time. Resample at the next service interval to monitor. Please specify the brand, type, and viscosity of the oil on your next sample.Metal levels are typical for a new component breaking in. Fuel content negligible. There is no indication of any contamination in the oil. The BN result indicates that there is suitable alkalinity remaining in the oil. The condition of the oil is suitable for further service.