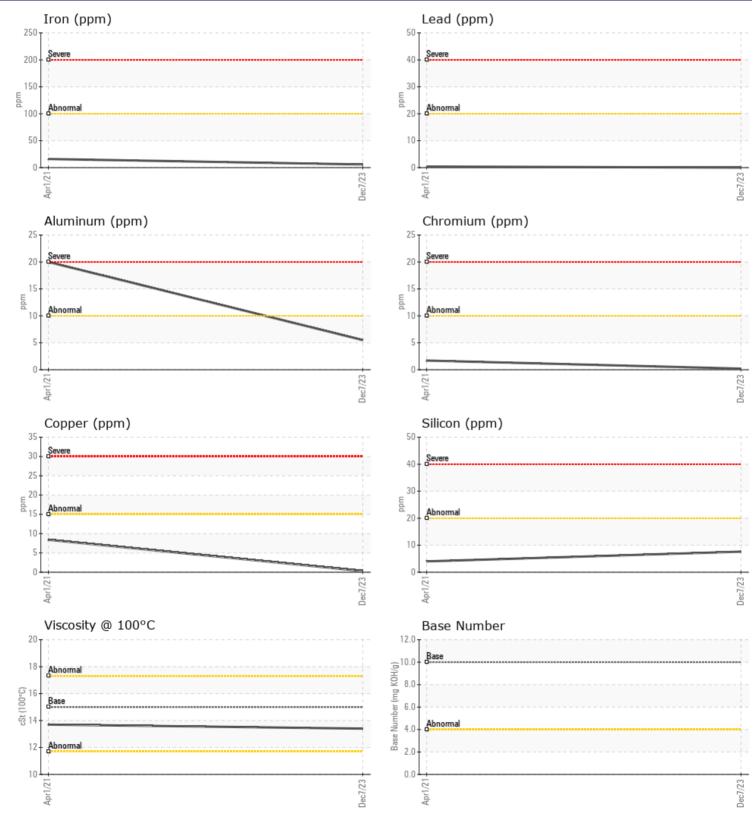

## **CONSTRUCTION EQUIPMENT**

GRAPHS

VOLVO

Report Id: VOLVO0005 [WUSCAR] 06030341 (Generated: 12/13/2023 12:25:40) Rev: 1

Contact/Location: KYLE SCHMITZ - VOLVO0005