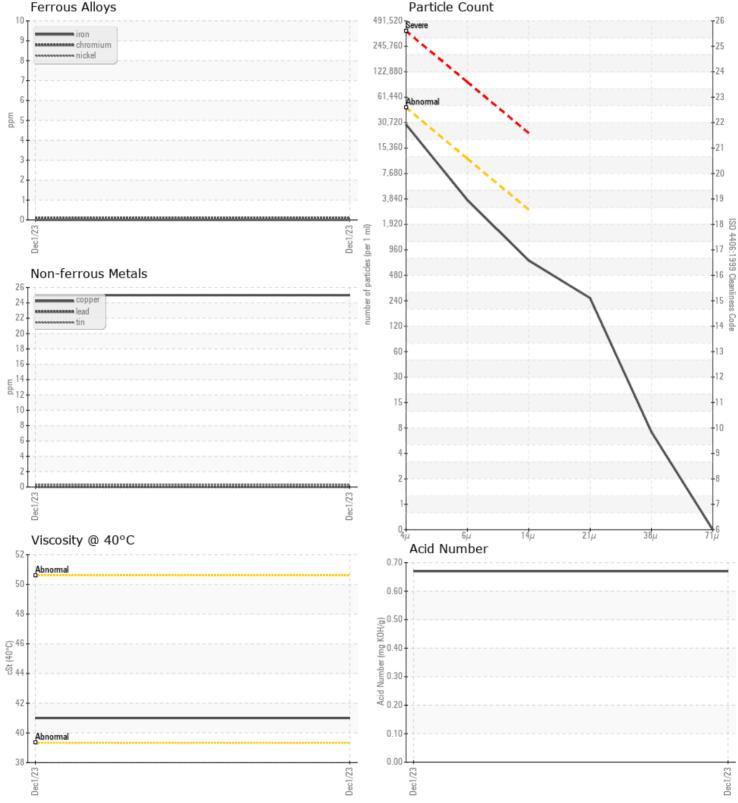

CONTAMINATION NEG % Water 25352 Particles >4µm Particles >6µm 3251 Particles >14µm 630 ISO 4406:1999 (c) 22/19/16 Silicon ppm 6 Sodium ppm 3 0 Potassium ppm

### Diagnosis

Resample at the next service interval to monitor. Tests do not reveal cause for reported problem.All component wear rates are normal. There is no indication of any contamination in the oil. The amount and size of particulates present in the system are acceptable. The AN level is acceptable for this fluid. The condition of the oil is suitable for further service.