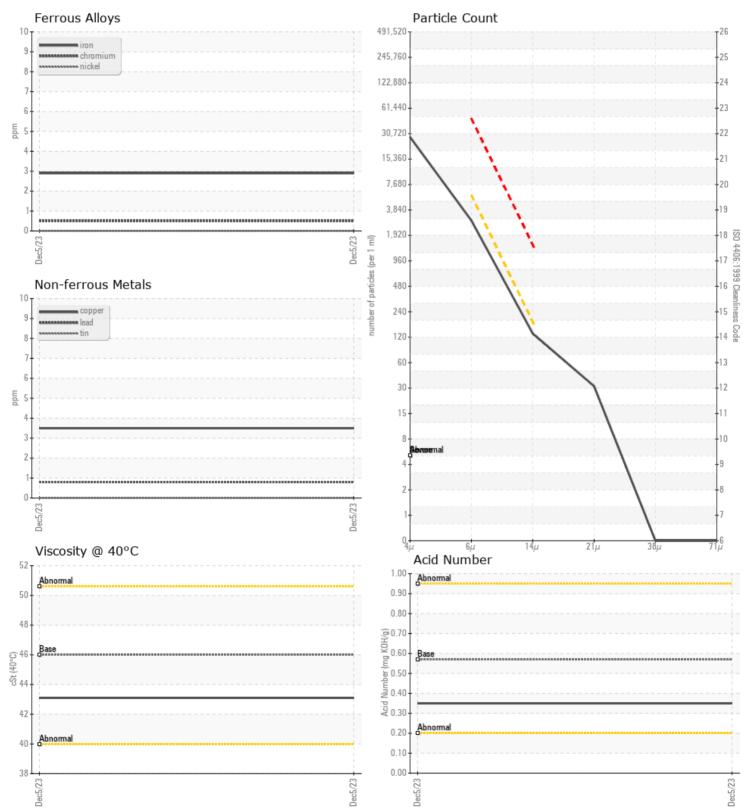

#### SAMPLE INFORMATION VCP422314 Sample Number Sample Date 05 Dec 2023 Machine Hours 2529 Oil Hours 0 Oil Changed N/A NORMAL Sample Status **OIL CONDITION** Visc @ 40°C cSt 43.1 Acid Number (AN) mg KOH/g 0.35

CONTAMINATION NEG % Water Particles >4µm 24277 Particles >6µm 2513 Particles >14µm 117 ISO 4406:1999 (c) 22/19/14 Silicon ppm 9 Sodium ppm 3 0 Potassium ppm

## Diagnosis

Resample at the next service interval to monitor. The fluid was not specified, however, a fluid match indicates that this fluid is (GENERIC) AW HYDRAULIC OIL ISO 46. Please confirm.

All component wear rates are normal. The system cleanliness is acceptable for your target ISO 4406 cleanliness code. The system and fluid cleanliness is acceptable. The AN level is acceptable for this fluid. The condition of the oil is suitable for further service.