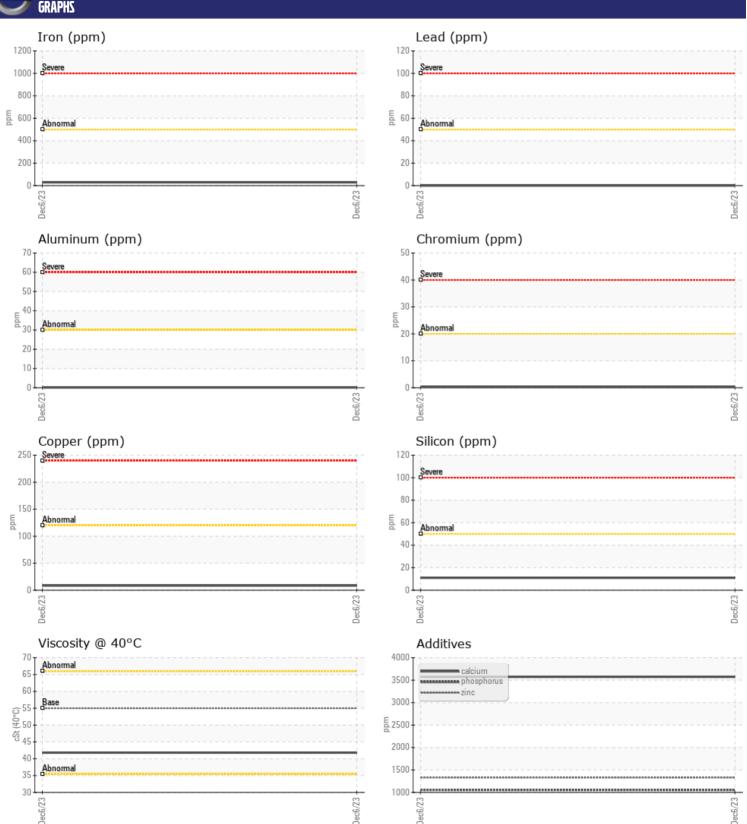

| Potassium  | ppm    | <b>■</b> 0     | <br> |  |
|------------|--------|----------------|------|--|
|            |        |                |      |  |
| WEAR M     | IETALS |                |      |  |
| Iron       | ppm    | <b>29</b>      | <br> |  |
| Copper     | ppm    | <b>■8</b>      | <br> |  |
| Lead       | ppm    | <b>0</b>       | <br> |  |
| Tin        | ppm    | <b>■</b> 0     | <br> |  |
| Aluminum   | ppm    | <b>■ &lt;1</b> | <br> |  |
| Chromium   | ppm    | <b>■</b> <1    | <br> |  |
| Molybdenum | ppm    | <b>5</b>       | <br> |  |
| Nickel     | ppm    | <b>■</b> 0     | <br> |  |
| Titanium   | ppm    | <1             | <br> |  |
| Silver     | ppm    | 0              | <br> |  |
| Manganese  | ppm    | <b>■ &lt;1</b> | <br> |  |
| Vanadium   | ppm    | <1             | <br> |  |
|            |        |                |      |  |

| ADDITI     | VES |             |      |  |
|------------|-----|-------------|------|--|
| Calcium    | ppm | ■3574       | <br> |  |
| Magnesium  | ppm | <b>5</b>    | <br> |  |
| Zinc       | ppm | <b>1332</b> | <br> |  |
| Phosphorus | ppm | <b>1056</b> | <br> |  |
| Barium     | ppm | <b>0</b>    | <br> |  |
| Boron      | ppm | <b>136</b>  | <br> |  |