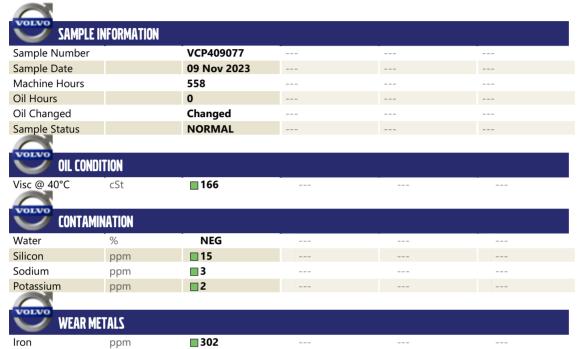

## **CONSTRUCTION EQUIPMENT**

SWA382240 RENTALS VOLVO EC250EL 314091 - EC250EL - REAR LEFT FINAL DRIVE

Sample No: VCP409077

Copper

Lead

Tin

Zinc

Barium

Boron

**Phosphorus** 

Oil Type: VOLVO PREMIUM GEAR OIL 80W-90 GL-5

Job No: SWA382240 RENTALS

ppm

ppm

ppm

ppm

ppm

ppm

ppm

**-<1** 

**0** 

**0** 

**0** 

**0** 

**16** 

**472** 

ALTA EQUIPMENT COMPANY - METRO WEST 56195 PONTIAC TRAIL
NEW HUDSON, MI
US 48165
Contact: PAUL ELZERMAN
paul.elzerman@altaequipment.com
T: (248)356-5200
F: (248)356-2029

| Aluminum   | ppm | <b>1</b> |  |  |  |
|------------|-----|----------|--|--|--|
| Chromium   | ppm | <b>5</b> |  |  |  |
| Molybdenum | ppm | <b>2</b> |  |  |  |
| Nickel     | ppm | ■0       |  |  |  |
| Titanium   | ppm | <1       |  |  |  |
| Silver     | ppm | 0        |  |  |  |
| Manganese  | ppm | <b>5</b> |  |  |  |
| Vanadium   | ppm | <1       |  |  |  |
|            |     |          |  |  |  |
| ADDITIVES  |     |          |  |  |  |
| Calcium    | ppm | <b></b>  |  |  |  |
| Magnesium  | ppm | ■0       |  |  |  |

## Diagnosis

Resample at the next service interval to monitor. All component wear rates are normal. There is no indication of any contamination in the oil. The condition of the oil is acceptable for the time in service.