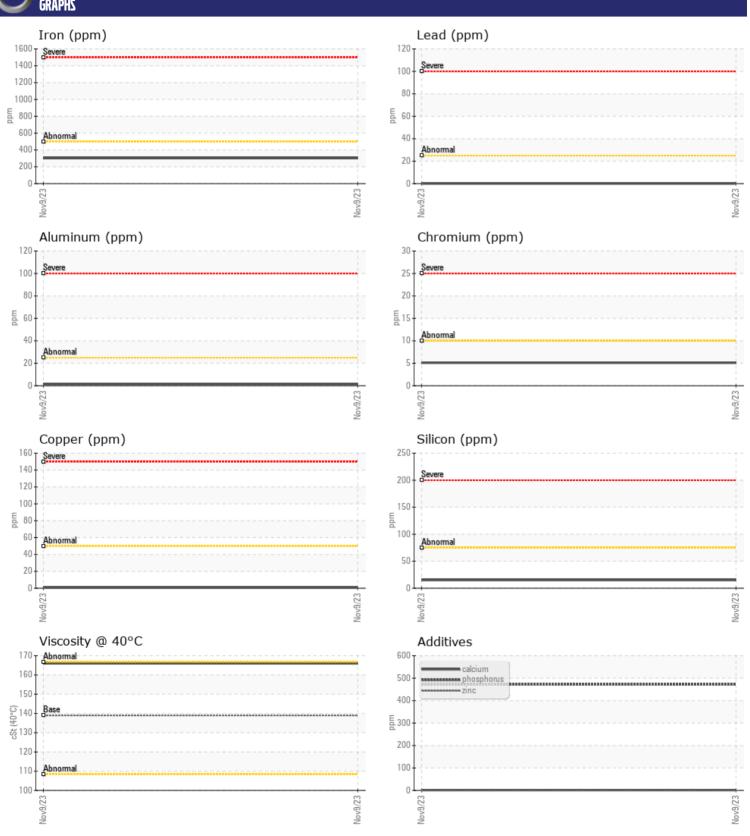

## Diagnosis

Resample at the next service interval to monitor. All component wear rates are normal. There is no indication of any contamination in the oil. The condition of the oil is acceptable for the time in service.