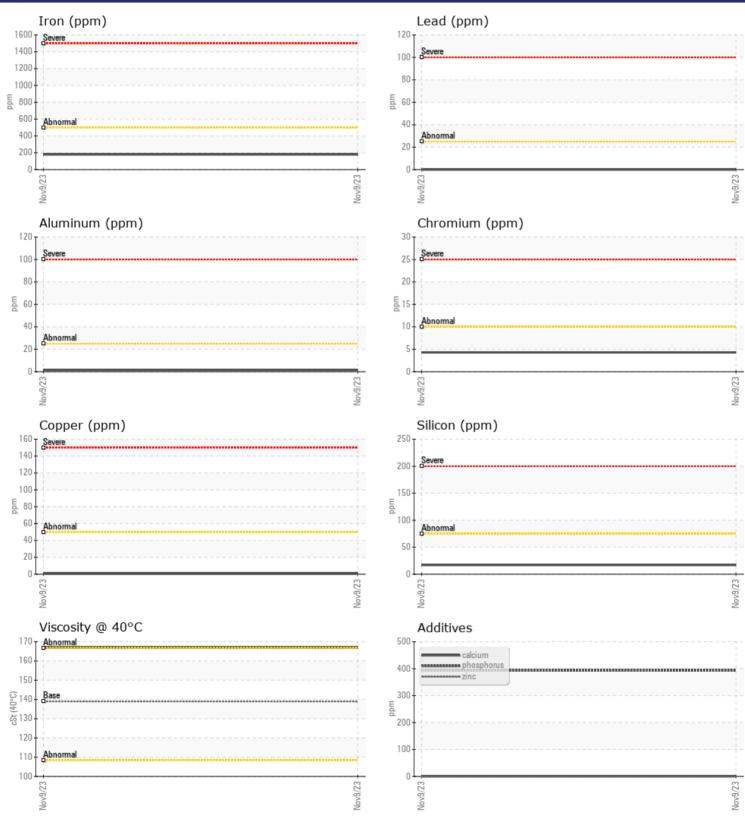

## **CONSTRUCTION EQUIPMENT**

GRAPHS

VOLVO

Report Id: VOLVO2990 [WUSCAR] 06030984 (Generated: 12/14/2023 10:19:35) Rev: 1

Contact/Location: PAUL ELZERMAN - VOLVO2990