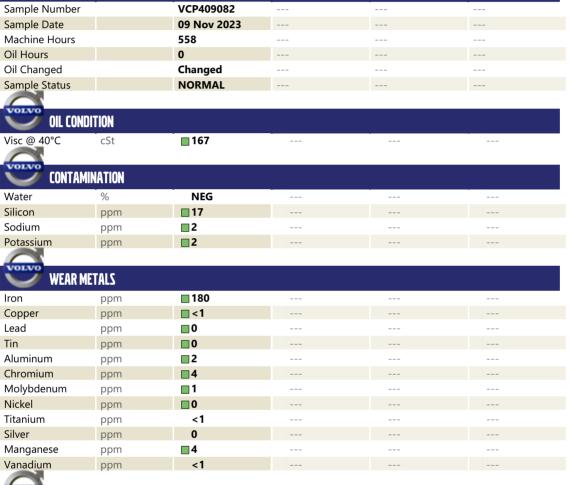

### SAMPLE INFORMATION

ADDITIVESCalciumppm0---Magnesiumppm0---Zincppm0---

| Zinc       | ppm | 0    | <br> |  |
|------------|-----|------|------|--|
| Phosphorus | ppm | 393  | <br> |  |
| Barium     | ppm | 0    | <br> |  |
| Boron      | ppm | □ <1 | <br> |  |