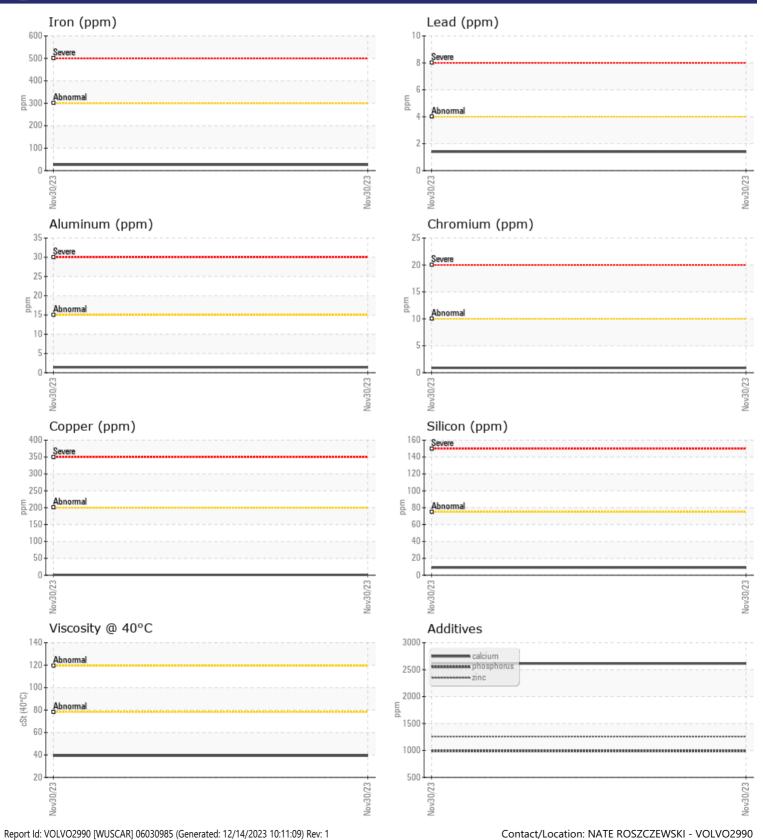

VOLVO

|               | E INFORMATION |                      |      |  |
|---------------|---------------|----------------------|------|--|
| Sample Number |               | VCP431372            | <br> |  |
| Sample Date   |               | 30 Nov 2023          |      |  |
| Machine Hours |               | 1022                 | <br> |  |
| Oil Hours     |               | 0                    |      |  |
|               |               | -                    | <br> |  |
| Oil Changed   |               | Not Changd<br>NORMAL | <br> |  |
| Sample Status |               | NORMAL               | <br> |  |
| VOLVO         |               |                      |      |  |
| V OIL CON     | IDITION       |                      |      |  |
| Visc @ 40°C   | cSt           | 39.3                 | <br> |  |
|               |               |                      |      |  |
| VOLVO         |               |                      |      |  |
|               | MINATION      |                      |      |  |
| Water         | %             | NEG                  | <br> |  |
| Silicon       | ppm           | 9                    | <br> |  |
| Sodium        | ppm           | 6                    | <br> |  |
| Potassium     | ppm           | 5                    | <br> |  |
| VOLVO         |               |                      |      |  |
| WEAR N        | METALS        |                      |      |  |
| Iron          | ppm           | 26                   | <br> |  |
| Copper        | ppm           | <1                   | <br> |  |
| Lead          | ppm           | 1                    | <br> |  |
| Tin           | ppm           | <1                   | <br> |  |
| Aluminum      | ppm           | 1                    | <br> |  |
| Chromium      | ppm           | <br><1               | <br> |  |
| Molybdenum    | ppm           | 3                    | <br> |  |
| Nickel        | ppm           |                      | <br> |  |
| Titanium      | ppm           | 0                    | <br> |  |
| Silver        | ppm           | 0                    | <br> |  |
| Manganese     | ppm           | 2                    | <br> |  |
| Vanadium      | ppm           | <1                   | <br> |  |
|               |               |                      |      |  |
| VOLVO         |               |                      |      |  |
| ADDITIV       | 162           |                      |      |  |
| Calcium       | ppm           | 2613                 | <br> |  |
| Magnesium     | ppm           | 0                    | <br> |  |
|               |               |                      |      |  |

## **CONSTRUCTION EQUIPMENT**

GRAPHS

VOLVO

Page 2 of 2