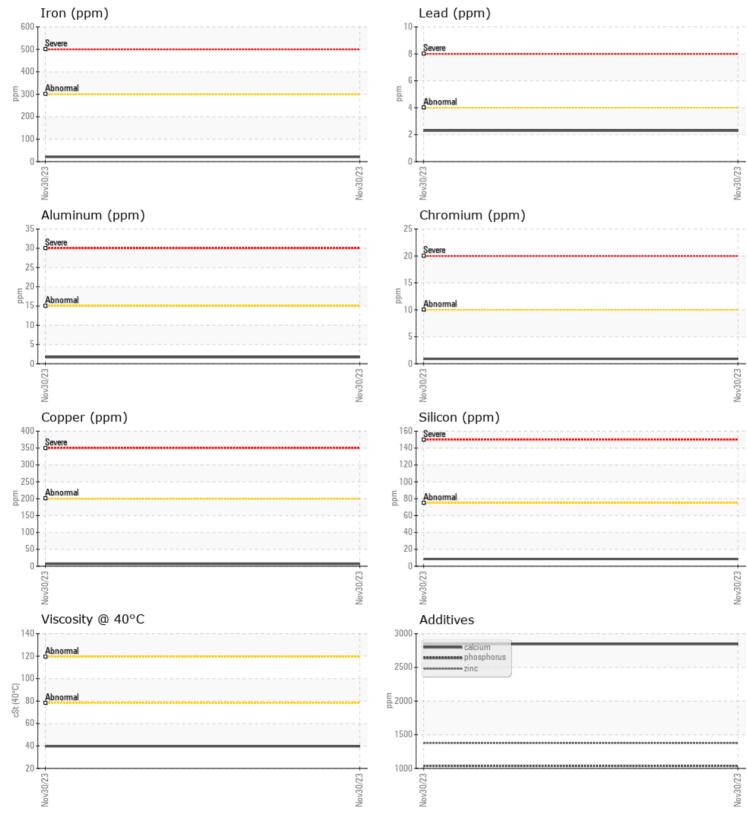

VOLVO

|                 | E INFORMATION |             |      |  |
|-----------------|---------------|-------------|------|--|
|                 |               | VCP431328   |      |  |
| Sample Number   |               |             |      |  |
| Sample Date     |               | 30 Nov 2023 | <br> |  |
| Machine Hours   |               | 1022        | <br> |  |
| Oil Hours       |               | 0           | <br> |  |
| Oil Changed     |               | Not Changd  | <br> |  |
| Sample Status   |               | NORMAL      | <br> |  |
|                 |               |             |      |  |
| OIL CON         | DITION        |             |      |  |
| Visc @ 40°C     | cSt           | 39.7        | <br> |  |
|                 |               |             |      |  |
| VOLVO<br>CONTAN | MINATION      |             |      |  |
|                 | -             |             |      |  |
| Water           | %             | NEG         | <br> |  |
| Silicon         | ppm           | 8           | <br> |  |
| Sodium          | ppm           | 6           | <br> |  |
| Potassium       | ppm           | 8           | <br> |  |
|                 |               |             |      |  |
| WEAR N          | METALS        |             |      |  |
| Iron            | ppm           | 21          | <br> |  |
| Copper          | ppm           | 7           | <br> |  |
| Lead            | ppm           | 2           | <br> |  |
| Tin             | ppm           | ∎1          | <br> |  |
| Aluminum        | ppm           | 2           | <br> |  |
| Chromium        | ppm           | <b></b> <1  | <br> |  |
| Molybdenum      | ppm           | 1           | <br> |  |
| Nickel          | ppm           | <b></b> <1  | <br> |  |
| Titanium        | ppm           | 0           | <br> |  |
| Silver          | ppm           | 0           | <br> |  |
| Manganese       | ppm           | 2           | <br> |  |
| Vanadium        | ppm           | <1          | <br> |  |
|                 | PP.0          |             |      |  |
| VOLVO           |               |             |      |  |
| V ADDITIV       | VES           |             |      |  |
| Calcium         | ppm           | 2846        | <br> |  |
| Magnesium       | ppm           | 0           | <br> |  |
| -               |               |             |      |  |

## Diagnosis

Resample at the next service interval to monitor. Please specify the brand, type, and viscosity of the oil on your next sample.All component wear rates are normal. There is no indication of any contamination in the oil. The condition of the oil is acceptable for the time in service.