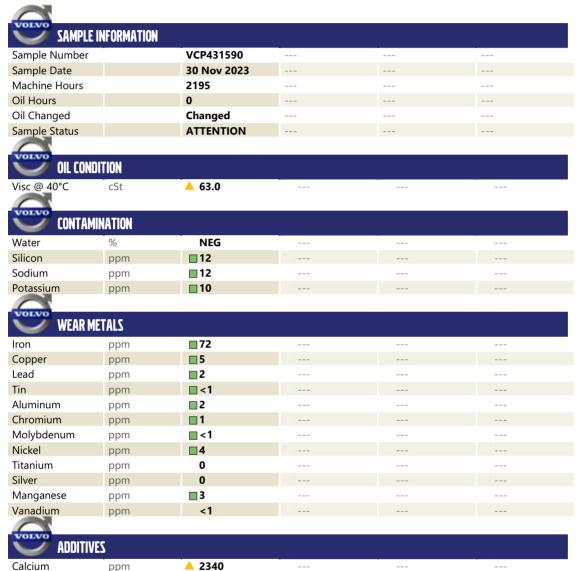

## Diagnosis

The oil change at the time of sampling has been noted. Resample at the next service interval to monitor.All component wear rates are normal. There is no indication of any contamination in the oil. The oil viscosity is lower than normal. This plus the additive levels indicates the addition of a different brand, or type of oil. Confirm oil type.