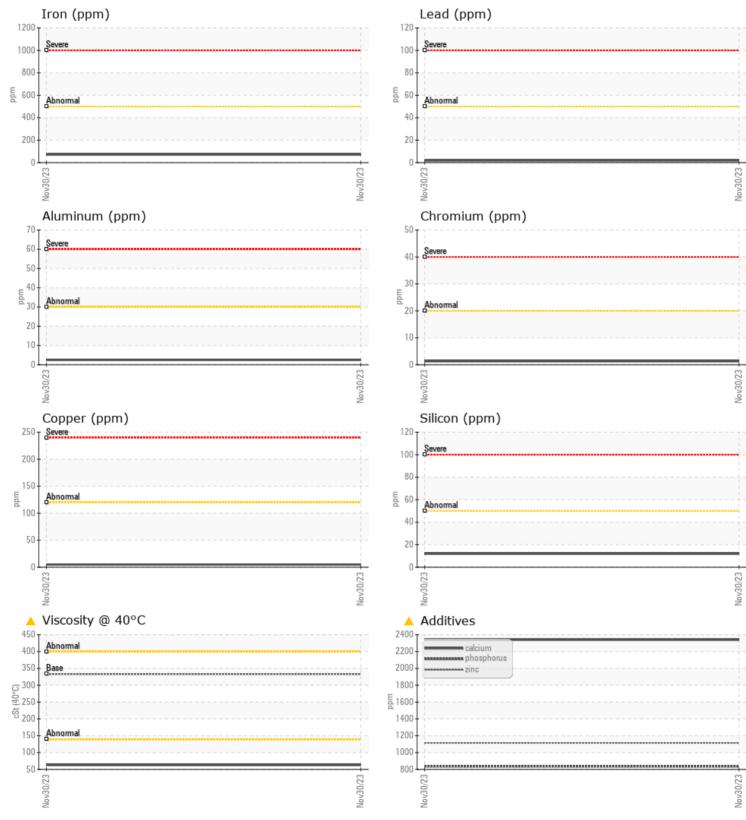

## **CONSTRUCTION EQUIPMENT**

GRAPHS

VOLVO

Report Id: VOLVO0096 [WUSCAR] 06030990 (Generated: 12/14/2023 10:16:54) Rev: 1

Contact/Location: Robert LaPlante - VOLVO0096